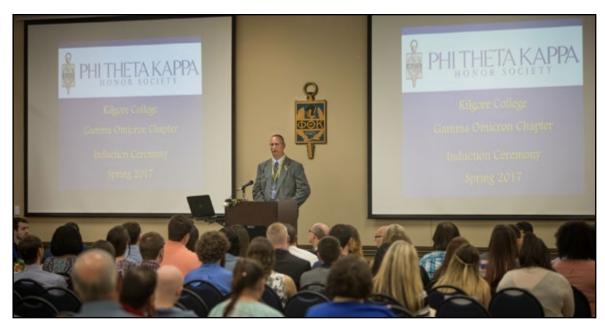

### Phi Theta Kappa

Front Row: Dalton Dunnahoe (Inductee), Dr. Paul Buchanan (Adviser), Jose Ramirez, Kassey McDonald, Tina Marie Reed, Tara Clayton, Michael Hupp, Kami Pack, Jordan Collard, Olivia Wynn (District III Regional Vice President) and Michele Daniels (Adviser); Second Row: Cameron Blavier, Keila Keyes, Kaylei Cooper, Macy Templeman, Amanda Lamb, Julie Godair, Catherine Camp, Cori Conrad, Amanda Garrett, Elizabeth Lumpkin, Karina Windsor, Jessica Gravley, Taylor Wolboldt, Lorena Gorea, Editha Flores, Vidya Paramita, Samantha Mathias, Donald Watson and Maria Chico; Back Row: Rachel Kuykendall, Sarah Popham, Christopher Hood, Macy McAnally, Adan Aguinaga, Nathan Essary, Manon T. Thompson, Nathaniel Watson, Leonardo Vielma, Tyler Parr, Trent Ward, Mary Harwell, Lawan Mitchell, Daniel Trantham, US Congressman Louis Gohmert, Donald Anglin, Erick Estrada, Andrew Coop, Anna Wayt and Jane Camp.

Not Pictured: Tomilola Ogunkolade, Ashley Robles and Da'Jah Thompson.

U. S. Congressman from Texas, Louis Gohmert, speaks to PTK's fall inductees.

New inductees light candles during their pledge to uphold the standards of Phi Theta Kappa.