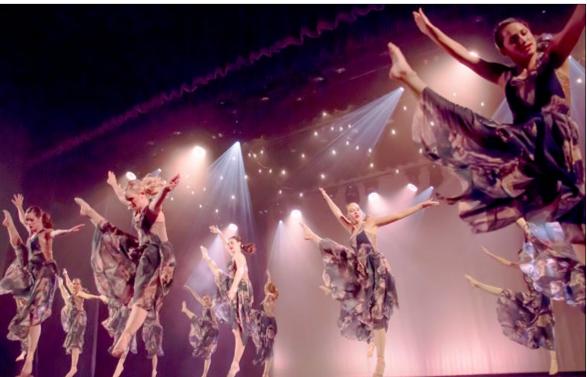

# The Sky's the Limit

Above: Captain
Madison Cashion
presents an
inspirational solo
during the 2017
Rangerettes Revels.

Right: Lieutenant Kyla Drake and Allison Eigsti singing Leo Greenwood's "I'm Proud to be an American."

Center: The Rette Jet's master of ceremonies, Meghan Robertson, gives instructions on how to have a safe flight.

Tina Marie Reed

Above: A silhouette of MacKenzie Cumpian is captured as she closes out the evening.

**Left:** The opener, "Rette Jet 767" keeps the Rangerettes on their toes.