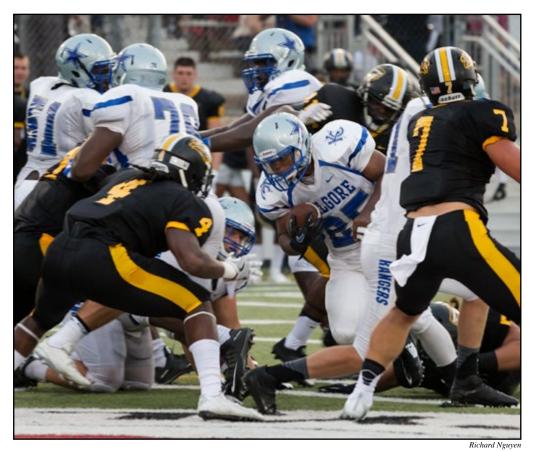

# Ranger Football

The KC Rangers huddle together following a football game.

Right: Quarterback, Chandler Eiland, Canton freshman, supermans over a pile of Trinity Valley defenders for a touchdown at a pivotal moment.

Tiffany Johnson

**Left:** Kyle McBride, Dayton freshman, takes a hit for KC against the Navarro Bulldogs.

**Below:** A Ranger runningback scans the defense as he gains yards by cutting up the middle of the field.

Richard N

**Left:** Tyreik Gray, Houston freshman, receives a hand-off from quarterback Chandler Eiland.

Tiffany Johnson