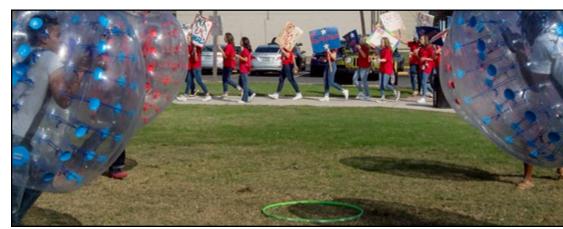

# **Homecoming Pep Rally**

Feature Twirler Abby Rhodes, Bullard freshman, entertains the Rangerettes parade through the Homecoming Pep Rally while students enjoy a round of Bubble Soccer in the Plaza.

Swingsters perform for the crowd at the Homecoming Pep Rally. The group is a select team consisting of Rangerettes.