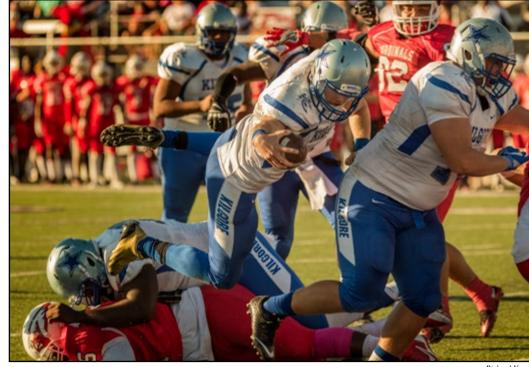

# Ranger Football

The KC Rangers huddle together following a football game.

Right: Quarterback, Chandler Eiland, Canton freshman, supermans over a pile of Trinity Valley defenders for a touchdown at a pivotal moment.

Tiffany Johnson

**Left:** Kyle McBride, Dayton freshman, takes a hit for KC against the Navarro Bulldogs.

**Below:** A Ranger runningback scans the defense as he gains yards by cutting up the middle of the field.

Richard N

**Left:** Tyreik Gray, Houston freshman, receives a hand-off from quarterback Chandler Eiland.

Tiffany Johnson