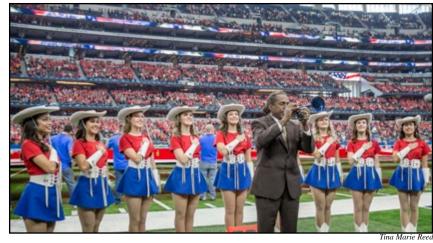

**Right:** The 76th & 77th Lines of Rangerettes march onto the field to perform their chair routine at the Cotton Bowl.

Above: Dallas jazz musician, Freddie Jones, plays the National Anthem as the Rangerettes salute the flag.