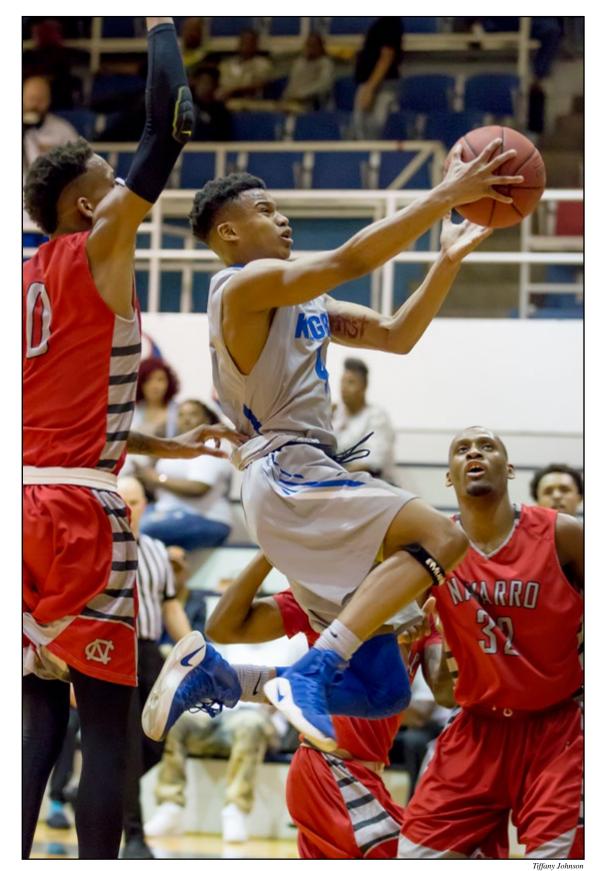

Tiffany Johnson

**Left:** Kyle McBride, Dayton freshman, takes a hit for KC against the Navarro Bulldogs.

**Below:** A Ranger runningback scans the defense as he gains yards by cutting up the middle of the field.