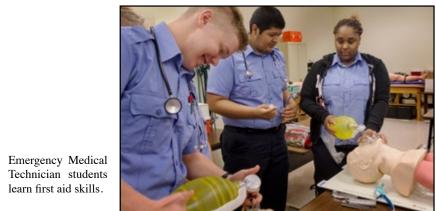

### **EMT**

From left: Christopher Turney, Samuel Morton, Matthew McKeethan, Graeme Wolf, Jonathan Mize and Josh Flannagan.

learn first aid skills.

Photographs by Diana Castillo

Front Row (from left): Garrett Wood, Allie McDonald, Jasmine Sanders, Latasha Hill, Katiland Gray, Donna Washington, Madelynn Landreneaux, Elisa Rodriguez; Second Row (from left): Mathis Hamilton, Blake Freeman, Ryan Smith, Parker Watson, Trey Anderson, Jacob Maxwell, Brannon Petrick, Julio Cruz and Jose Cadenas.