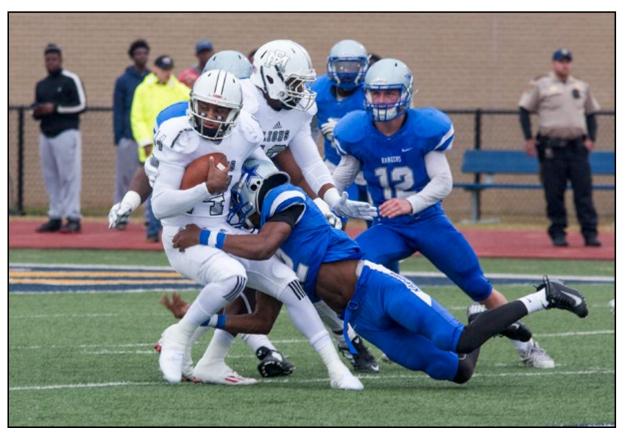

# Ranger Football

The KC Rangers huddle together following a football game.

Right: Quarterback, Chandler Eiland, Canton freshman, supermans over a pile of Trinity Valley defenders for a touchdown at a pivotal moment.

Tiffany Johnson

**Left:** Kyle McBride, Dayton freshman, takes a hit for KC against the Navarro Bulldogs.

**Below:** A Ranger runningback scans the defense as he gains yards by cutting up the middle of the field.

Richard N

**Left:** Tyreik Gray, Houston freshman, receives a hand-off from quarterback Chandler Eiland.

Tiffany Johnson