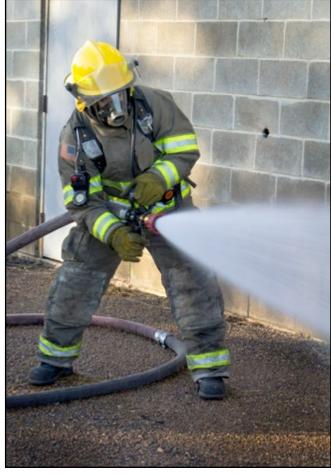

# **Fire Academy**

**Above:** Ryan Chegwidden and Mark Wright advance on the fire to put it out.

**Right:** Justin Antoine checks to make sure the hose is working properly before entering the building.

**Below:**Terry Richardson (A&M Forest Service) talks to the Fire Academy Cadets about how to dig a trench to prevent a forest fire from spreading.