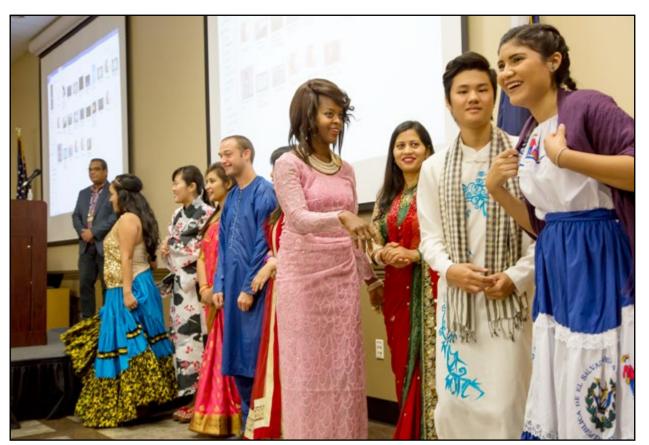

Above right: Dr. Khosrowshahi (Dr. K) from Greece, demonstrates playing a traditional drum, giving everyone a taste of Azerbaijani music during the Cultural Awareness Day.

Top and left: International students have a group photo made after modeling traditional clothing during the Cultural Awareness Day Fashion Show.