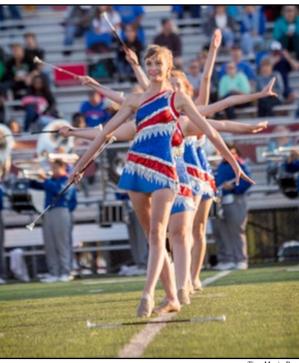

# The Sky's the Limit

Above: Captain
Madison Cashion
presents an
inspirational solo
during the 2017
Rangerettes Revels.

Right: Lieutenant Kyla Drake and Allison Eigsti singing Leo Greenwood's "I'm Proud to be an American."

Center: The Rette Jet's master of ceremonies, Meghan Robertson, gives instructions on how to have a safe flight.

Tina Marie Reed

Above: A silhouette of MacKenzie Cumpian is captured as she closes out the evening.

**Left:** The opener, "Rette Jet 767" keeps the Rangerettes on their toes.