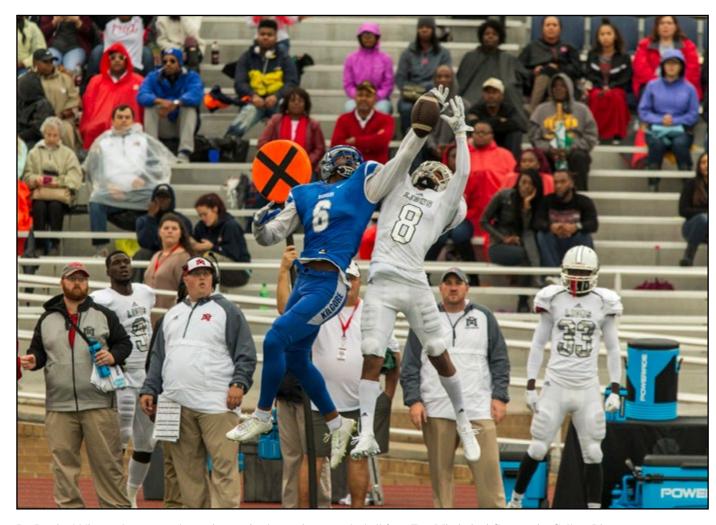

## **Bowl Game**

Joe Lewis, Aldine sophomore, makes an impressive leap to intercept the ball from East Mississippi Community College Lions.

Photographs by Richard Nguyen

Martin, Dickinson sophomore, scans the field for the proper opening to

Left: Byron Proctor, San Antonio sophomore, tackles runner full force in an effort to break lions momentum.