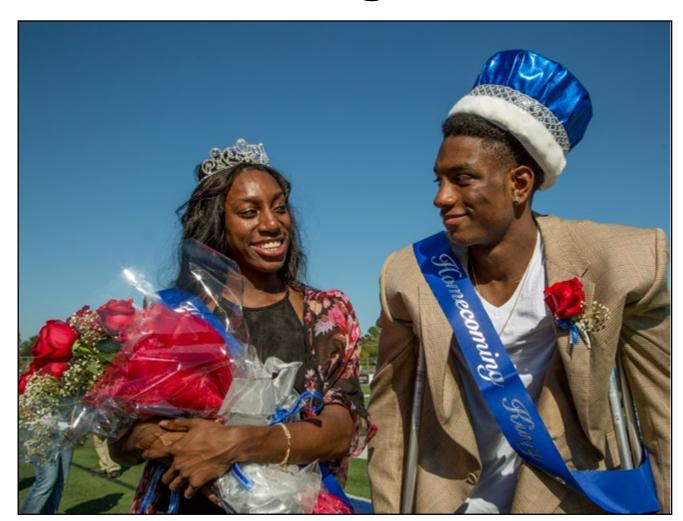

# **Homecoming Events**

Above: Sophomores Da'Jah Thompson, representing Women's Basketball, and Sy Humphrey, representing Stark Hall, are announced Homecoming Queen and King during the game against conference rival, Tyler Junior College.

**Right:** 2015 Homecoming Royals Richard Nguyen (far left) and Alex Bridges (far right) join the newly crowned recipients on the field.

Alma Cedille

Elizabeth Lumpkin

Elizabeth Lumpkin

**Left:** The Rangerettes shine during a mid-day performance. The chair routine was one of two dances the world-famous precision drill team performed in the showdown against the Apache Belles.