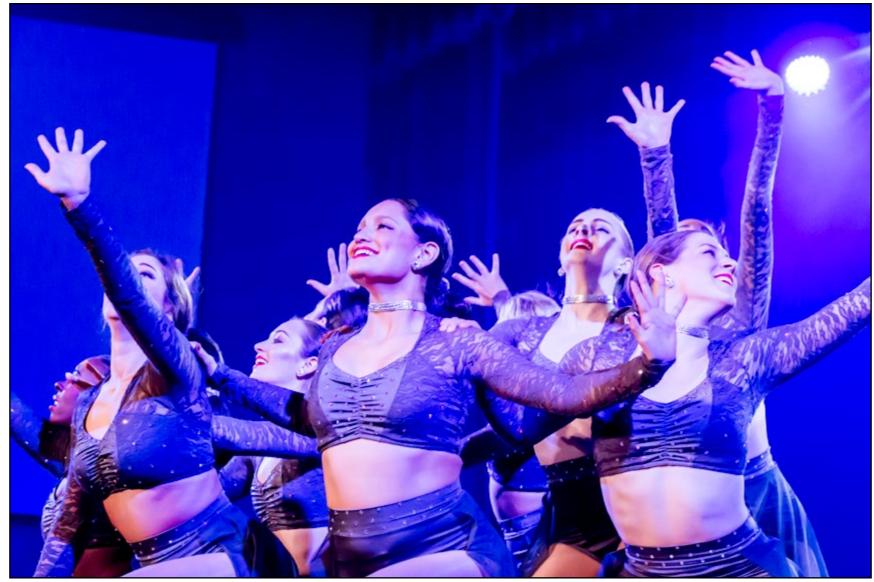

# The Sky's the Limit

Above: Captain
Madison Cashion
presents an
inspirational solo
during the 2017
Rangerettes Revels.

Right: Lieutenant Kyla Drake and Allison Eigsti singing Leo Greenwood's "I'm Proud to be an American."

# The Sky's the Limit

From left: Emma Cox, Cameron Maldonado, Lyneé Elliot and Madison Cashion, of the Swingsters, end the routine with flair.

Morgan Covin reaches for the sky during a dance.

Sophomores perform a soulful tap routine.

Chyanne Hu

Freshman Rangerettes give their "Salute to Southwest Airlines" during Act II.

# The Sky's the Limit

**Left:** Master of ceromonies, Meghan Robertson, gives a humorous rendition of a flight attendant with attitude.

**Below:** Rangerette boots flys high in the grand finale.

Tiffany Johnson Kristen Hill reaches for the sky in the "Salute to Southwest Airlines" routine.