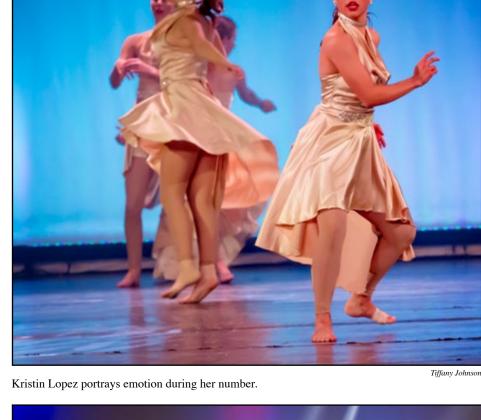

## **KC** Theatre

**Brighton Beach Memoirs** 

N I

after dinner. **Bottom Middle:** James Helpenstill holds onto Hannah Sanders during

**Left:** Eugene, played by Hunter Ballard, narrates his family's awkward and

BottomLeft:Sera Allen,playingAnneSullivan,grabsMadisonGable,playingHelenKeller, while

she destroys the dining table

stressful dinner.

the murder mystery, "Mousetrap."

Bottom Right: Raymond

Robinson, playing a mechanic in "Middletown," struggles with addiction in the play.

Tiffany Johnson

Iamie Maldonade

Miracle Worker

Mousetrap

Middletown