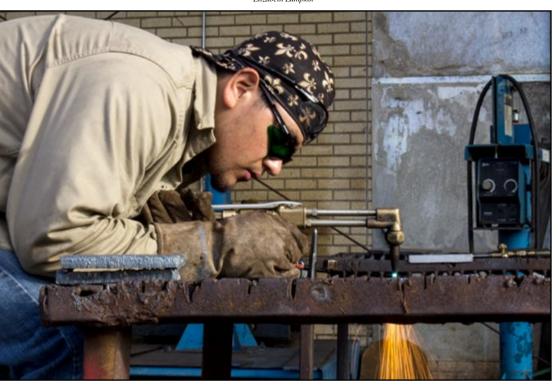

# **Occupational Education**

Above: Roger Drain, Avinger freshman, study refrigeration at the KC-Longview campus.

Right: Jose Deleon, freshman uses a cutting torch to make a precision cut.

Center: Brandon Belkin (instructor) demonstrates to Luis Vielma (freshman) and Magdaleno Mancilla Jr. (freshman) how to change out CV axels in a car.