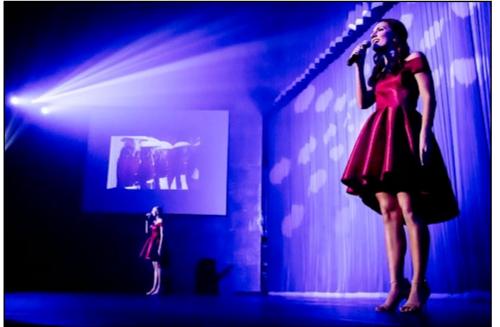

# The Sky's the Limit

Above: Captain
Madison Cashion
presents an
inspirational solo
during the 2017
Rangerettes Revels.

Right: Lieutenant Kyla Drake and Allison Eigsti singing Leo Greenwood's "I'm Proud to be an American."