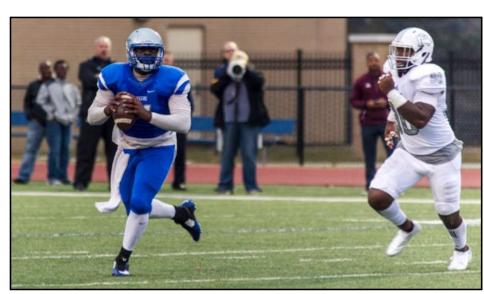

# **Ranger Football**

Quarterback Chandler Eiland, Canton freshman, throws a pass to an open teammate.

Left: Marquis Broussard, Edna freshman runs the ball for KC.

Left: Byron Proctor, San Antonio sophomore, celebrates a gamechanging touchdown for KC against Northeastern Oklahoma A&M College.