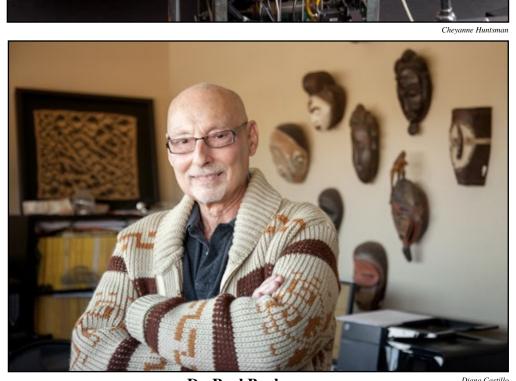

# **Piper Award**

Diana Castillo

Dr. Paul Buchanan
Piper Award nominee
Geology Instructor

The Piper Professor Award recognizes professors for outstanding academic, scientific, and scholarly achievement and for dedication to the teaching profession. These awards are intended to provide increased recognition of teaching excellence, although the Foundation's Selection Committee also considers research, publication, and related activity.