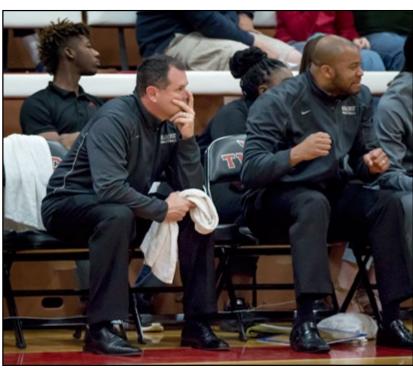

**Bottom:** Head Coach Brian Hoberecht studies the action during KC's road game against Trinity Valley Community College.

Tiffany Johnso

Center left: Ndene Gueye, Senegal, Africa sophomore, scores a decisive dunk against the Paris College Dragons.