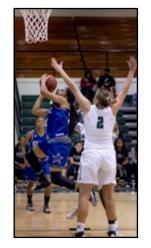

#### **Women's Basketball**

Lady Rangers: Front row, from left: Mariana Witt, Alicia Mardis, Hennessey Handy, Richelle Velez, Da'Jah Thompson, Zoe O'Steen, Ayanna Palmer, Tori Thompson; back row: Mike Brown (assistant coach), Bronshe, Z, Montana Harrison (student assistant coach), Mariah Childress, Trinity Tullis, Jade Thurmon, Kristina Lindsey, Courtney Parramore, Danielle Meador, Lyrik Williams and Alexus Moore, Pria, T, and Anna

Nimz (head coach).

Right: Jade Thurmon, Ferris freshman, floats an easy lay-up against College Saturday afternoon game.

Left: Coach Nimz instructs Lyrik Williams (4) while Alexus Moore (23) and Da'Jah Thompson (12) study the clock during the last regular season game at Trinity Valley Community College.