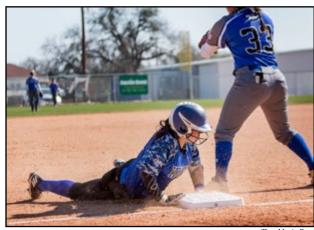

Right: Kaitlyn Stebelton, Crosby freshmen, slides into third for a safe call.

Cailon Palmer, Kilgore freshmen, slides on base before a defender is able to tag her out.

Tina Marie Re

**Above:** Jo Rivera, Richmond sophomore, slides in safe during the first game of the season against Crowder.