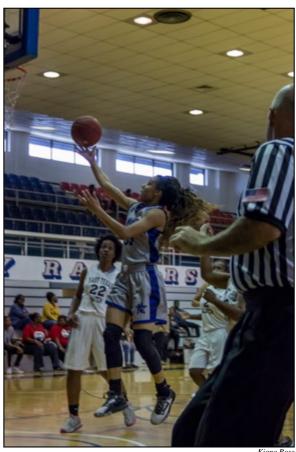

## Women's Basketball

Jade Thurmon, Ferris freshman, blows by two Trinity Valley Lady Cardinals.

**Left:** Mariana Witt dives across the lane for a pass from a teammate.

**Below:** Richelle Velez springs for a lay-up against a Panola defender.

Tiffany Johns

**Left:** Lyrik Williams releases a 3-pointer over an outstretched defender.

**Below:** Danielle Meador springs up for a shot over a defender.

Elizabet Lumpki

Tiffany Johnson

### **Women's Basketball Tournament**

Photographs by Tiffany Johnson

Right: Lady
R a n g e r s
celebrate after
a landmark
victory.

Right: Jade
Thurmon,
Ferris
freshman,
fights through
Panola defense
to gain two
points.

**Above:** Reaching for the hoop, Richelle Velez takes the shot.

The Lady Rangers celebrate a 64-56 victory over San Jacinto which sent the Lady Rangers to the final bracket game against Trinity Valley.