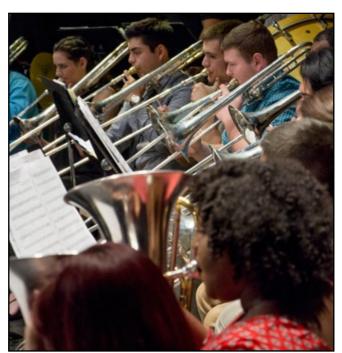

# **Spring Woodwind Concert**

Glenn Wells conducts the Wind Symphony, the spring component for band performances. The group plays a wide variety of symphonic and popular music literature and provides a musical outlet for those who enjoy performing on the concert stage.

Trombonists lend their rich tones to the symphony.

Chrissy Ferguson accompanies the woodwinds in the flute section.

Lance Boland (front) and Caleb Bristow (back) add depth to the band by playing brass instruments.