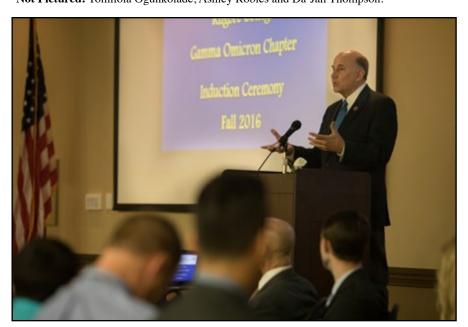

### Phi Theta Kappa

Front Row: Dalton Dunnahoe (Inductee), Dr. Paul Buchanan (Adviser), Jose Ramirez, Kassey McDonald, Tina Marie Reed, Tara Clayton, Michael Hupp, Kami Pack, Jordan Collard, Olivia Wynn (District III Regional Vice President) and Michele Daniels (Adviser); Second Row: Cameron Blavier, Keila Keyes, Kaylei Cooper, Macy Templeman, Amanda Lamb, Julie Godair, Catherine Camp, Cori Conrad, Amanda Garrett, Elizabeth Lumpkin, Karina Windsor, Jessica Gravley, Taylor Wolboldt, Lorena Gorea, Editha Flores, Vidya Paramita, Samantha Mathias, Donald Watson and Maria Chico; Back Row: Rachel Kuykendall, Sarah Popham, Christopher Hood, Macy McAnally, Adan Aguinaga, Nathan Essary, Manon T. Thompson, Nathaniel Watson, Leonardo Vielma, Tyler Parr, Trent Ward, Mary Harwell, Lawan Mitchell, Daniel Trantham, US Congressman Louis Gohmert, Donald Anglin, Erick Estrada, Andrew Coop, Anna Wayt and Jane Camp.

Not Pictured: Tomilola Ogunkolade, Ashley Robles and Da'Jah Thompson.

U. S. Congressman from Texas, Louis Gohmert, speaks to PTK's fall inductees.

New inductees light candles during their pledge to uphold the standards of Phi Theta Kappa.