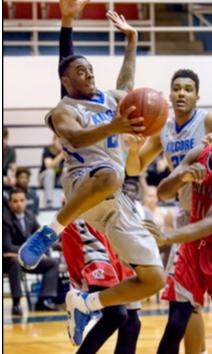

### Men's Basketball

Front Row (from left): Xavier Lewis, Ndene Gueye, Radwan Bakkali, Samory Gueye, Chiekh Fall; Back Row: Matthew Wilson, (assistant coach), Gabe Palmquist-Clark (assistant coach), Chad Bowie, Jamar Sandifer, Davon Newton, Chiekh "CB" Diallo, Tre Evans, Trez O'Quinn, and Brian Hoberecht (head coach).

**Top:** Jamar Sandifer shoots over the heads of Coastal Bend Cougars during a home game. **Left:** Ndene Gueye sophomore from Senegal, Africa, makes a hookshot, towering over defenders.

**Left:** CB Diallo, Senegal, Africa sophomore, charges the lne against a defender.

**Bottom Left:** Tre Evans, freshman, fights for his lay-up against the Blinn Buccaneers.

**Below:** Chad Bowie, Missouri City freshman, leaps into the air adding to the scoreboard.

## Men's Basketball

Chad Bowie, Missouri City freshman, flies by a Navarro defender, for an easy bucket.

**Left**: Davon Newton, Garner, North Carolina freshman, slam dunks the ball during a home game against Bossier Parish.

**Bottom:** Head Coach Brian Hoberecht studies the action during KC's road game against Trinity Valley Community College.

Tiffany Johnso

Center left: Ndene Gueye, Senegal, Africa sophomore, scores a decisive dunk against the Paris College Dragons.