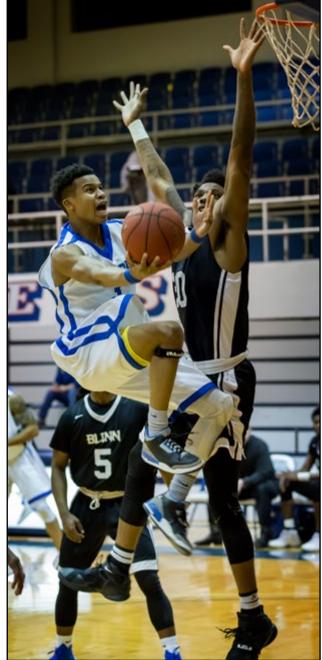

### Men's Basketball

Front Row (from left): Xavier Lewis, Ndene Gueye, Radwan Bakkali, Samory Gueye, Chiekh Fall; Back Row: Matthew Wilson, (assistant coach), Gabe Palmquist-Clark (assistant coach), Chad Bowie, Jamar Sandifer, Davon Newton, Chiekh "CB" Diallo, Tre Evans, Trez O'Quinn, and Brian Hoberecht (head coach).

**Top:** Jamar Sandifer shoots over the heads of Coastal Bend Cougars during a home game. **Left:** Ndene Gueye sophomore from Senegal, Africa, makes a hookshot, towering over defenders.

**Left:** CB Diallo, Senegal, Africa sophomore, charges the lne against a defender.

**Bottom Left:** Tre Evans, freshman, fights for his lay-up against the Blinn Buccaneers.

**Below:** Chad Bowie, Missouri City freshman, leaps into the air adding to the scoreboard.

## Men's Basketball

Chad Bowie, Missouri City freshman, flies by a Navarro defender, for an easy bucket.

**Left**: Davon Newton, Garner, North Carolina freshman, slam dunks the ball during a home game against Bossier Parish.

**Bottom:** Head Coach Brian Hoberecht studies the action during KC's road game against Trinity Valley Community College.

Tiffany Johnso

Center left: Ndene Gueye, Senegal, Africa sophomore, scores a decisive dunk against the Paris College Dragons.