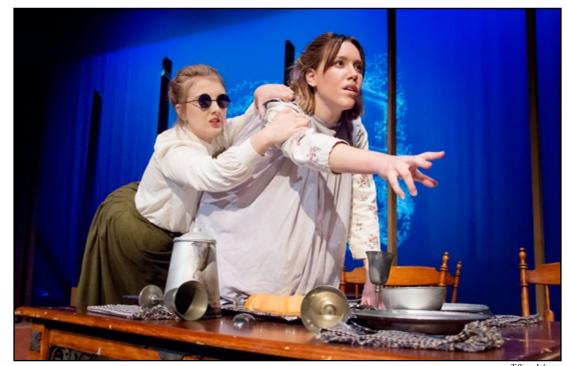

BottomLeft:Sera Allen,playingAnneSullivan,grabsMadisonGable,playingHelenKeller, while

she destroys the dining table

stressful dinner.

the murder mystery, "Mousetrap."

Bottom Right: Raymond

Robinson, playing a mechanic in "Middletown," struggles with addiction in the play.