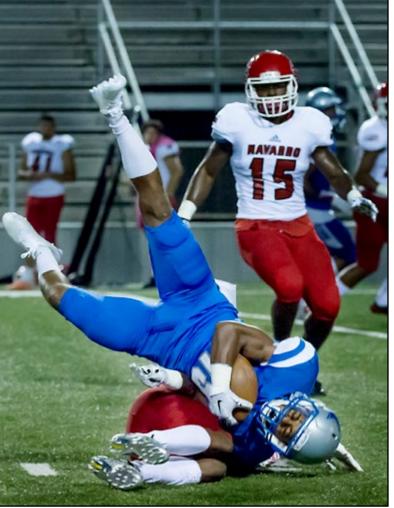

## **Bowl Game**

Joe Lewis, Aldine sophomore, makes an impressive leap to intercept the ball from East Mississippi Community College Lions.

Photographs by Richard Nguyen

Martin, Dickinson sophomore, scans the field for the proper opening to

crosses the goal line to make a touchdown.

Cameron Fisher, Bay City sophomore, celebrates as he Rangers work as a unit to bring down a lion in the Mississippi Bowl game held Dec. 4 in Perkinston, Miss.

Left: Byron Proctor, San Antonio sophomore, tackles runner full force in an effort to break lions momentum.