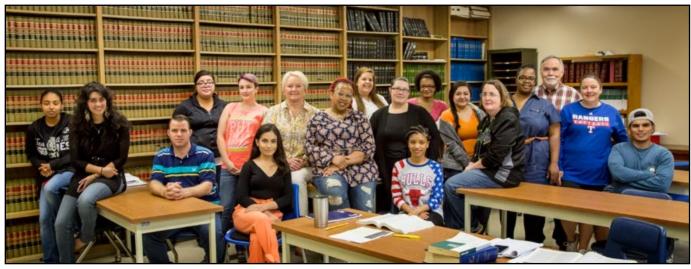

Amber Williams Kilgore

Hunter Ballard Gilmer

Gilberto Cotello Dallas

**Seated (from left):** Mary Martin (professional support assistant), Carol Bunch (computer science instructor), Julian Redfearn (management instructor), and Michael Kusheba (computer science instructor); **Standing (from left):** Ginger Dennis (computer science instructor), John Whitehead (legal assisting instructor), and Chris Reed (OSHA instructor).