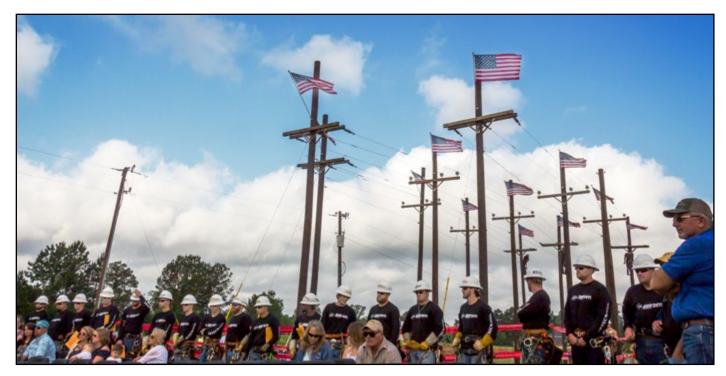

## **Lineman Rodeo**

Gabriel Powell, 2016 KCEPT graduate, "posts the colors" and removes his hat as "The Star Spangled Banner" is played at the Lineman Rodeo.

**Above:** Electric Power Technology students await the Lineman Rodeo demonstration followed by their spring graduation.

**Left:** Bret Hoover, from Farmersville, watches the other linemen as they demonstrate the important skills needed to do the job safely.

**Bottom Left:** Voted "Most Supportive" by his classmates, Troy Morris, Jr., from Pittsburg, speaks to the judges after finishing his lineman demonstrations.

**Bottom Right:** Shiloh Crouch loosens a dummy from the harness to bring him down safely during a "hurt-man rescue."

Photographs by Tina Marie Reed