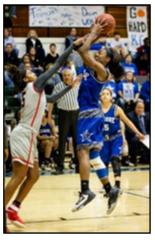

# Ranger Football

The KC Rangers huddle together following a football game.

Right: Quarterback, Chandler Eiland, Canton freshman, supermans over a pile of Trinity Valley defenders for a touchdown at a pivotal moment.

Tiffany Johnson

**Left:** Kyle McBride, Dayton freshman, takes a hit for KC against the Navarro Bulldogs.

**Below:** A Ranger runningback scans the defense as he gains yards by cutting up the middle of the field.

Richard N

**Left:** Tyreik Gray, Houston freshman, receives a hand-off from quarterback Chandler Eiland.

Tiffany Johnson

# **Ranger Football**

Quarterback Chandler Eiland, Canton freshman, throws a pass to an open teammate.

Left: Marquis Broussard, Edna freshman runs the ball for KC.

Left: Byron Proctor, San Antonio sophomore, celebrates a gamechanging touchdown for KC against Northeastern Oklahoma A&M College.