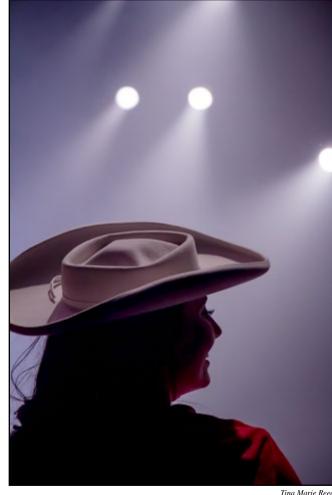

Center: The Rette Jet's master of ceremonies, Meghan Robertson, gives instructions on how to have a safe flight.

Tina Marie Reed

Above: A silhouette of MacKenzie Cumpian is captured as she closes out the evening.