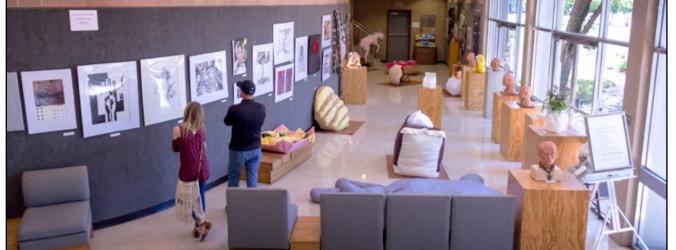

Visitors take time to appreciate the KC Spring Student Art Show in April and May. Items range from sculpture and paintings to drawings and photographs. KC's fine art instructors exhibit the best of their students' works created throughout the semester.