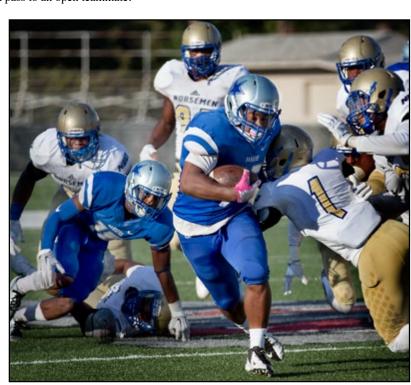

Richard N

**Left:** Tyreik Gray, Houston freshman, receives a hand-off from quarterback Chandler Eiland.

Tiffany Johnson