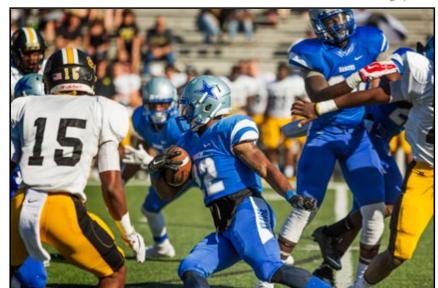

Richard N

**Left:** Tyreik Gray, Houston freshman, receives a hand-off from quarterback Chandler Eiland.

Tiffany Johnson

# **Ranger Football**

Quarterback Chandler Eiland, Canton freshman, throws a pass to an open teammate.

Left: Marquis Broussard, Edna freshman runs the ball for KC.

Left: Byron Proctor, San Antonio sophomore, celebrates a gamechanging touchdown for KC against Northeastern Oklahoma A&M College.

**Below:** Fans celebrate KC's touchdown during the first quarter.

Left: Tailback, Marquis Broussard, charges through the middle of the action. runs the ball for a gain in yards.