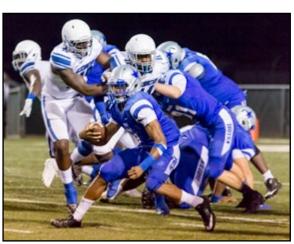

# **Ranger Football**

Quarterback Chandler Eiland, Canton freshman, throws a pass to an open teammate.

Left: Marquis Broussard, Edna freshman runs the ball for KC.

Left: Byron Proctor, San Antonio sophomore, celebrates a gamechanging touchdown for KC against Northeastern Oklahoma A&M College.

**Below:** Fans celebrate KC's touchdown during the first quarter.

Left: Tailback, Marquis Broussard, charges through the middle of the action. runs the ball for a gain in yards.