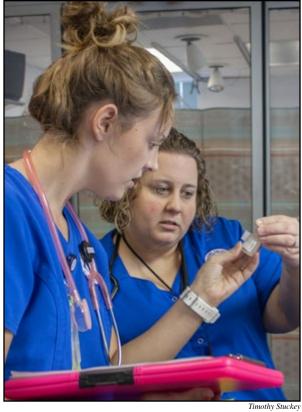

# **Occupational Education**

Above: Roger Drain, Avinger freshman, study refrigeration at the KC-Longview campus.

Right: Jose Deleon, freshman uses a cutting torch to make a precision cut.

Center: Brandon Belkin (instructor) demonstrates to Luis Vielma (freshman) and Magdaleno Mancilla Jr. (freshman) how to change out CV axels in a car.

Left: Freshmen Esthetician students, Shonda Hortman, Hallsville, and Merceades Maston, Allen, learn by experience, performing and accepting facial treatments.

> Left: Graduating seniors Bryan McLaughlin, Shiloh Edwards, Tiffany Etheridge, and Jenna Forbes start prep for CPR.