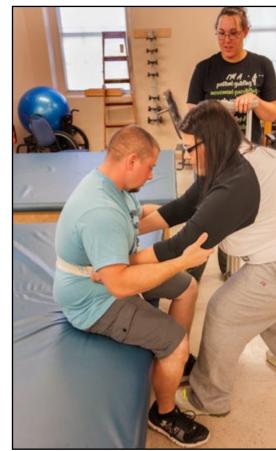

Left: Chris Carrel, Maggy Lee and Jamie Schmitz each take turns going through various methods in the proper care and handling of their patients.

**Below:** Students gather to evaluate the different tools, such as crutches and walkers, they will need in order to better care for their patients.