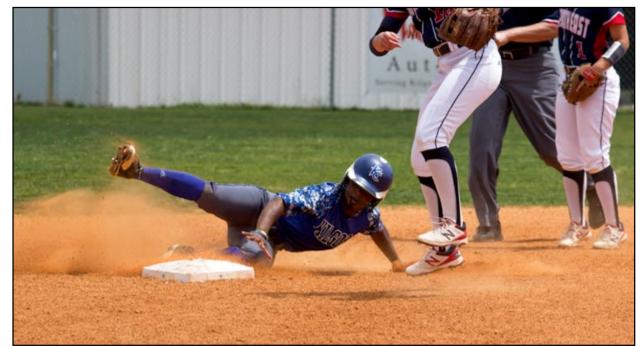

Right: Kaitlyn Stebelton, Crosby freshmen, slides into third for a safe call.

Cailon Palmer, Kilgore freshmen, slides on base before a defender is able to tag her out.

Tina Marie Re

**Above:** Jo Rivera, Richmond sophomore, slides in safe during the first game of the season against Crowder.