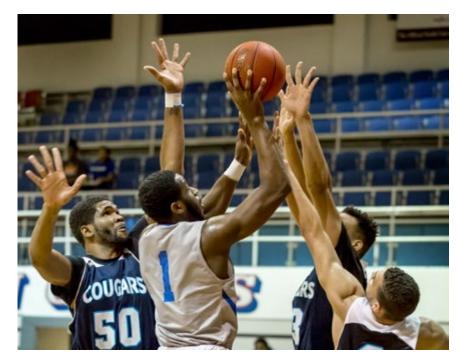

**Top:** Jamar Sandifer shoots over the heads of Coastal Bend Cougars during a home game. **Left:** Ndene Gueye sophomore from Senegal, Africa, makes a hookshot, towering over defenders.

**Left:** CB Diallo, Senegal, Africa sophomore, charges the lne against a defender.

**Bottom Left:** Tre Evans, freshman, fights for his lay-up against the Blinn Buccaneers.

**Below:** Chad Bowie, Missouri City freshman, leaps into the air adding to the scoreboard.