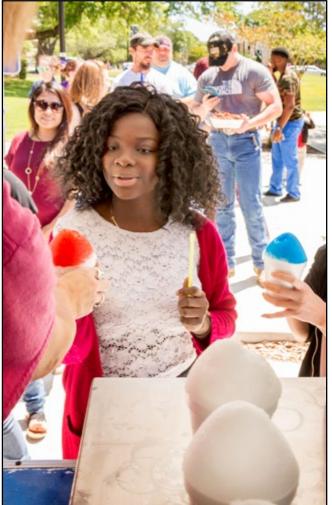

### **KC Kick-Off**

Tina Marie Reed

Jisela Rosales, Longview sophomore, looks forward to enjoying her grape sno-cone from Charlie's Sno Balls during a warm Sept. 1 at KC Kickoff, held in the Mike Miller Plaza.