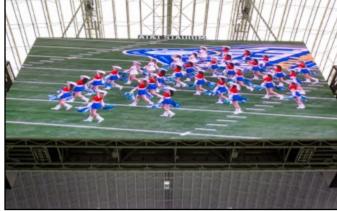

# 'Rettes make 67th performance at 82nd Cotton Bowl

Above: Rangerettes
perform their signature
chair routine on the
home field of the
Dallas Cowboys.

Tina Marie Reed

**Above:** The Rangerettes take the field as part of the pre-game entertainment, appearing on the Jumbotron at AT&T Stadium in Arlington.