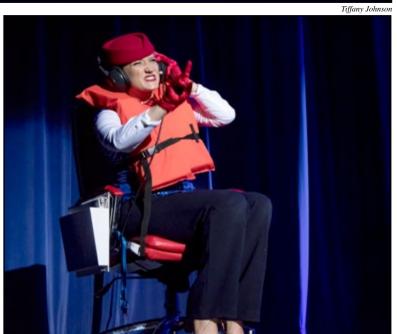

Center: The Rette Jet's master of ceremonies, Meghan Robertson, gives instructions on how to have a safe flight.

Tina Marie Reed

Above: A silhouette of MacKenzie Cumpian is captured as she closes out the evening.

# The Sky's the Limit

**Left:** Master of ceromonies, Meghan Robertson, gives a humorous rendition of a flight attendant with attitude.

**Below:** Rangerette boots flys high in the grand finale.

Tiffany Johnson Kristen Hill reaches for the sky in the "Salute to Southwest Airlines" routine.