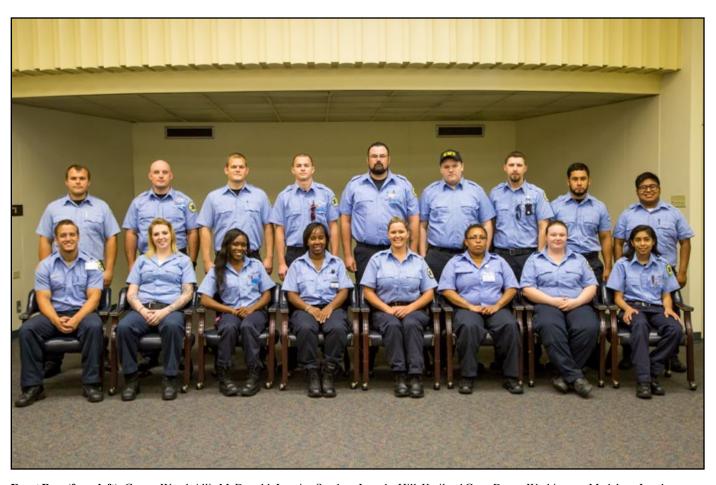

### **EMT**

From left: Christopher Turney, Samuel Morton, Matthew McKeethan, Graeme Wolf, Jonathan Mize and Josh Flannagan.

learn first aid skills.

Photographs by Diana Castillo

Front Row (from left): Garrett Wood, Allie McDonald, Jasmine Sanders, Latasha Hill, Katiland Gray, Donna Washington, Madelynn Landreneaux, Elisa Rodriguez; Second Row (from left): Mathis Hamilton, Blake Freeman, Ryan Smith, Parker Watson, Trey Anderson, Jacob Maxwell, Brannon Petrick, Julio Cruz and Jose Cadenas.

From left: Zachary Smith, Seth Thomas, Leonardo Cabrera, Trevor Martin, Donald Holder, Adam Cartwright, Samitha Woods, Bailey Halsell, Michael Maglott, Tiffany McKittrick and Vyctorriya Anthony.