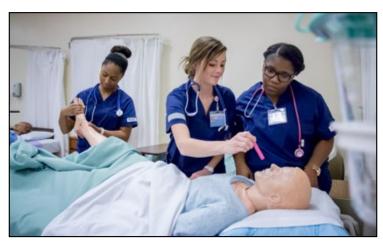

# **Occupational Education**

Above: Roger Drain, Avinger freshman, study refrigeration at the KC-Longview campus.

Right: Jose Deleon, freshman uses a cutting torch to make a precision cut.

Center: Brandon Belkin (instructor) demonstrates to Luis Vielma (freshman) and Magdaleno Mancilla Jr. (freshman) how to change out CV axels in a car.

Left: Freshmen Esthetician students, Shonda Hortman, Hallsville, and Merceades Maston, Allen, learn by experience, performing and accepting facial treatments.

> Left: Graduating seniors Bryan McLaughlin, Shiloh Edwards, Tiffany Etheridge, and Jenna Forbes start prep for CPR.