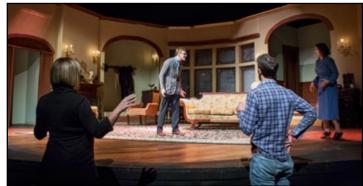

## **KC** Theatre

**Brighton Beach Memoirs** 

N I

after dinner. **Bottom Middle:** James Helpenstill holds onto Hannah Sanders during

**Left:** Eugene, played by Hunter Ballard, narrates his family's awkward and

BottomLeft:Sera Allen,playingAnneSullivan,grabsMadisonGable,playingHelenKeller, while

she destroys the dining table

stressful dinner.

the murder mystery, "Mousetrap."

Bottom Right: Raymond

Robinson, playing a mechanic in "Middletown," struggles with addiction in the play.

Tiffany Johnson

Iamie Maldonade

Miracle Worker

Mousetrap

Middletown