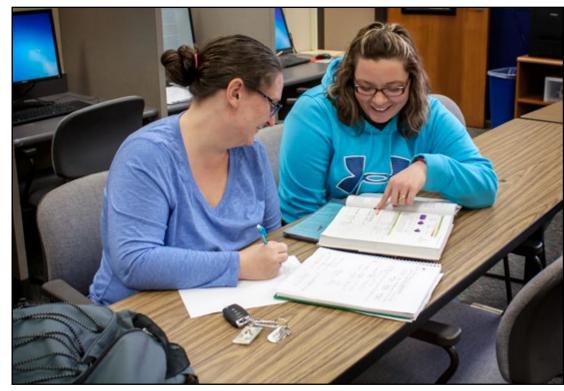

#### **Math / Science**

Left (from left): Katie Manrriquez, biology lab manager, helps work study student Lauren White in the Biology Lab.

Left (from left): George Robinson, Longview sophomore, Gerry Juarez, Longview sophomore, April Palmer Julesburg, Colorado sophomore, Morgan Covin, New Diana sophomore, group up to