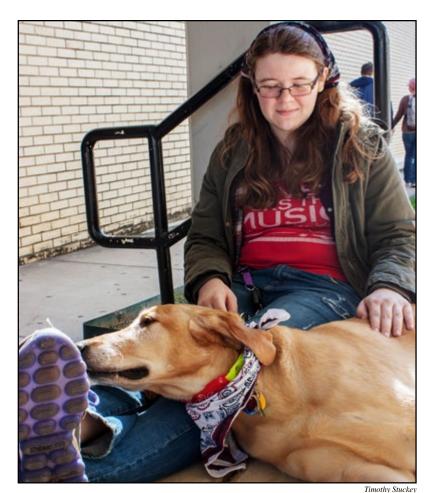

**Top:** Duke and LuLu, service dogs of Joey Barron (left) and Nick Gaviria (right), are crowned honorary King and Queen as representatives for military veterans.

**Below:** Rangers prepare to battle conference rival TJC.