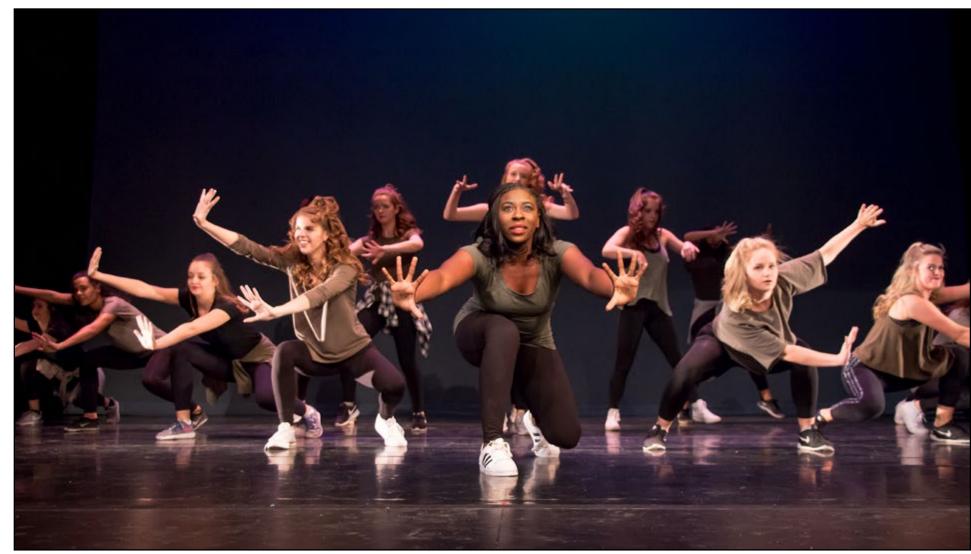

# **INDUSTRY DANCE COMPANY**

Industry Dance Company preform spring dance concert, SP3TRUM.

Photographs by Tiffany Johnson

# **INDUSTRY DANCE COMPANY**

Gabby Azios and Ramsey Shobe show grace and poise during their routine.

**Center:** Dancers share the light in a ballet perfomance.

Below: Lana Louis flips out on stage.

Shaena Rinehart, rises among her fellow dancers during a moving performance dedicated to U.S. soldiers.

Photographs by Tiffany Johnson