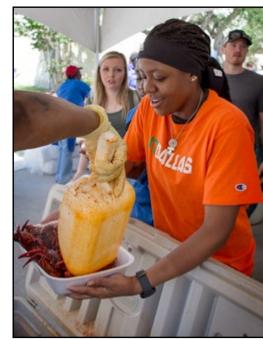

Left: Williams, Kilgore sophomore, enjoys a heaping scoop of crawfish during the annual spring event.

Below left: Alexus Moore, Round Rock freshman, dances during some down time at the Crawfish Boil.

Austin, Andress Zepeda from Deer Park, Diana Espinosa from Mesquite, and Natalie Sassaman from Magnolia, dive into a plate of crawfish at their first college boil.