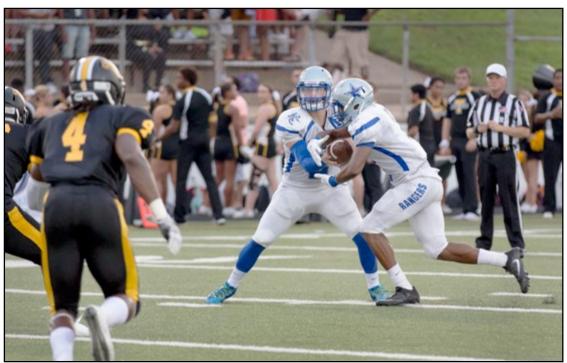

Richard N

**Left:** Tyreik Gray, Houston freshman, receives a hand-off from quarterback Chandler Eiland.

Tiffany Johnson