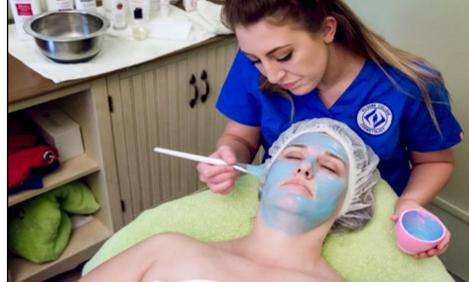

Left: Freshmen Esthetician students, Shonda Hortman, Hallsville, and Merceades Maston, Allen, learn by experience, performing and accepting facial treatments.

> Left: Graduating seniors Bryan McLaughlin, Shiloh Edwards, Tiffany Etheridge, and Jenna Forbes start prep for CPR.