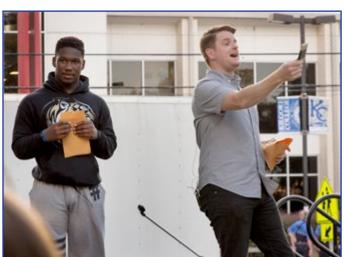

Students socialize and register for give-aways at each of the booths throughout the Plaza.

Charles Woods, former KC student, laughs at Illusionist's Jared Hall's show.

Left: Daylon Jefferson, Conroe sophomore, hammers an envelope, hoping his phone is not enclosed inside.

**Below:** Jefferson lets out a sigh of relief as Jared Hall pulls his phone out of a switched manila envelope.

Students cheer on YouTube sensation Jared Hall as he prepares another of his mind-blowing illusions.