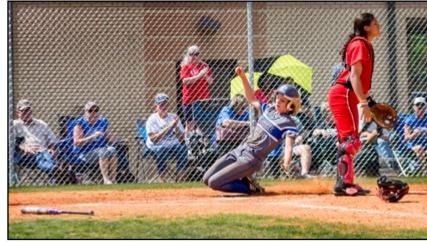

## Ranger Softball

Front Row (from left): Sarah Valdez, Avery Hooks, Jo Rivera, Manda Wilmoth, Kristen Terry, Lashanda Jones, Katy Worrell, Cailon Palmer, Shelby Edwards, Cheyanne Phillips, Hannah Carpenter; Back Row (from left): Leslie Messina (Head Coach), Shalie Day (Assistant Coach), Taylor Christopher, Amber Williams, Kaylie Bush, Laci Hambalek, Adriana Mosley, Brianna Davis, Kaitlyn Stebelton, Trish Robinson (Assistant Coach), Braden Barns (Manager).

**Left:** Ranger pitcher Renee Jones, Houston freshmen, throws against Trinity Valley.