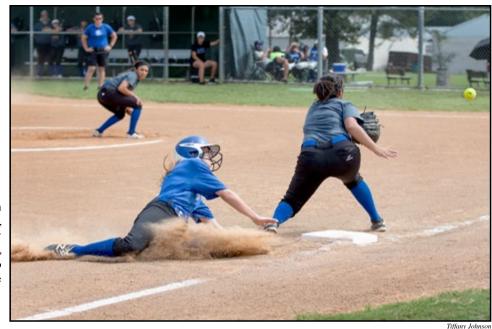

Right: Kaitlyn Stebelton, Crosby freshmen, slides into third for a safe call.

Cailon Palmer, Kilgore freshmen, slides on base before a defender is able to tag her out.

Tina Marie Re

**Above:** Jo Rivera, Richmond sophomore, slides in safe during the first game of the season against Crowder.