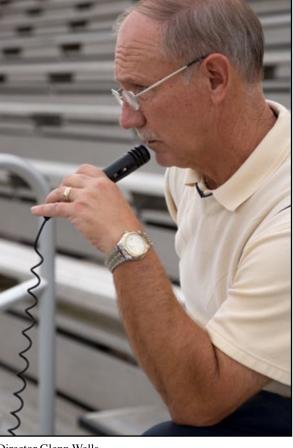

# **Spring Woodwind Concert**

Glenn Wells conducts the Wind Symphony, the spring component for band performances. The group plays a wide variety of symphonic and popular music literature and provides a musical outlet for those who enjoy performing on the concert stage.