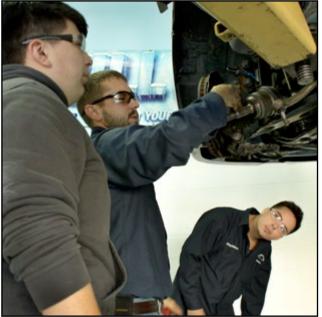

# **Occupational Education**

Above: Roger Drain, Avinger freshman, study refrigeration at the KC-Longview campus.

Right: Jose Deleon, freshman uses a cutting torch to make a precision cut.

Center: Brandon Belkin (instructor) demonstrates to Luis Vielma (freshman) and Magdaleno Mancilla Jr. (freshman) how to change out CV axels in a car.