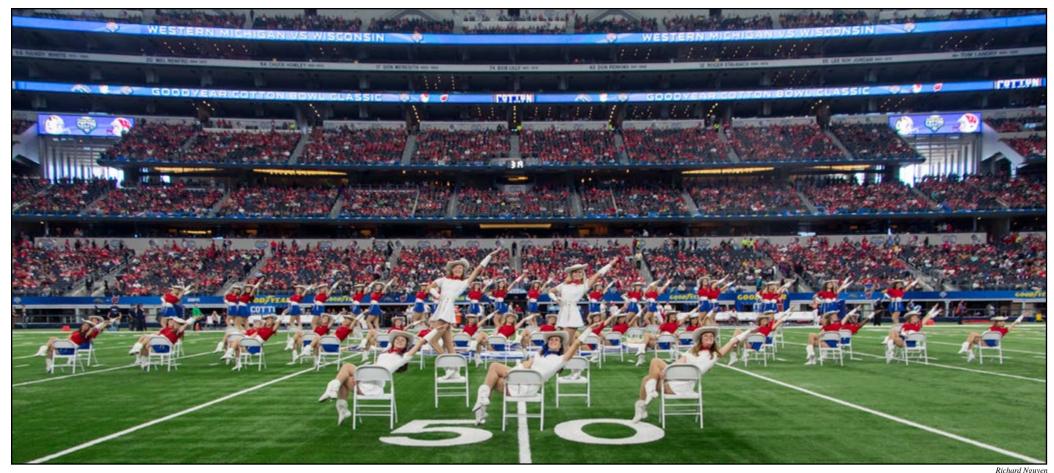

# 'Rettes make 67th performance at 82nd Cotton Bowl

Above: Rangerettes
perform their signature
chair routine on the
home field of the
Dallas Cowboys.

Tina Marie Reed

**Above:** The Rangerettes take the field as part of the pre-game entertainment, appearing on the Jumbotron at AT&T Stadium in Arlington.

**Right:** The 76th & 77th Lines of Rangerettes march onto the field to perform their chair routine at the Cotton Bowl.

Above: Dallas jazz musician, Freddie Jones, plays the National Anthem as the Rangerettes salute the flag.

Left: Rangerette officers lead the squad off the field following the pre-game routine in the 82nd Annual Goodyear Cotton Bowl Classic held Jan. 2. In addition to two performances, the capacity crowd also saw the Wisconsin Badgers defeat the Western Michigan Broncos 24-16 at AT&T Stadium in Arlington.