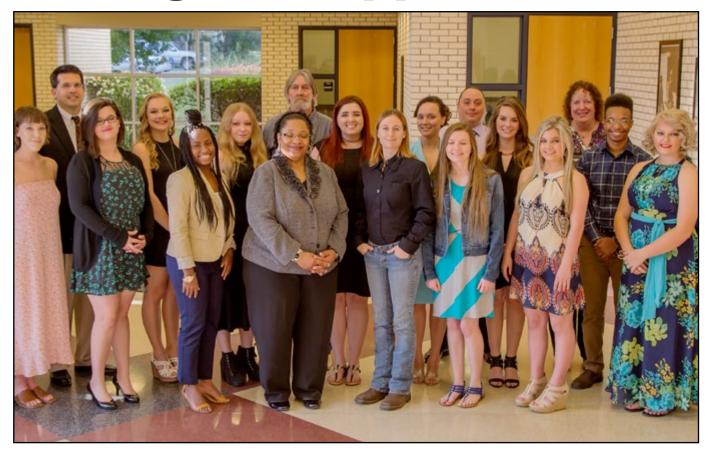

# **Physical Therapy**

Front Row (from left): Heather Swingler, Sarah Jalomo, Alyson Herberger (Sec/Treas), Alexis DeGarmo (AMBUCs liaison), Lacy Swoape, Jordan Bullard, Karley Ritchie, and Miriah Humphreys; Second Row (from left): Chris Carrell, Lindsay Williams, Ashley Davis (Sec/Treas), Sara Whitehead (President), Viviana Cruz, Jessica Currie, Sarah Lewis, Kristi Kleinig (Faculty Sponsor), Victoria Gallegos (Historian), and Mandy McFall; Third Row (from left): Scott Walton, Jasmine Roberson, Jamie Schmitz, Maggy Martin, Morgan McDonald (Historian), and Latorie Jones; Back Row (from left): Carla Gleaton (Faculty Sponsor), Heather Tolar, Megan Lohr, Kathryn Jones, Samuel Patterson, Andilyn Keys, Lance Fields, and Melissa Lee (Vice-President).