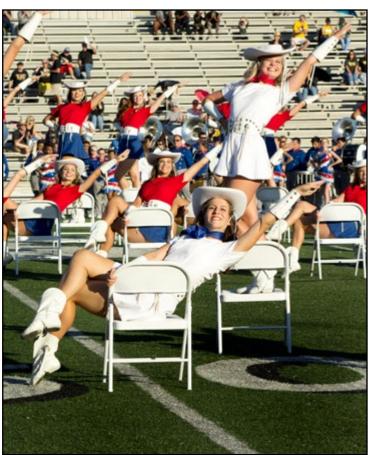

**Right:** 2015 Homecoming Royals Richard Nguyen (far left) and Alex Bridges (far right) join the newly crowned recipients on the field.

Alma Cedille

Elizabeth Lumpkin

Elizabeth Lumpkin

**Left:** The Rangerettes shine during a mid-day performance. The chair routine was one of two dances the world-famous precision drill team performed in the showdown against the Apache Belles.