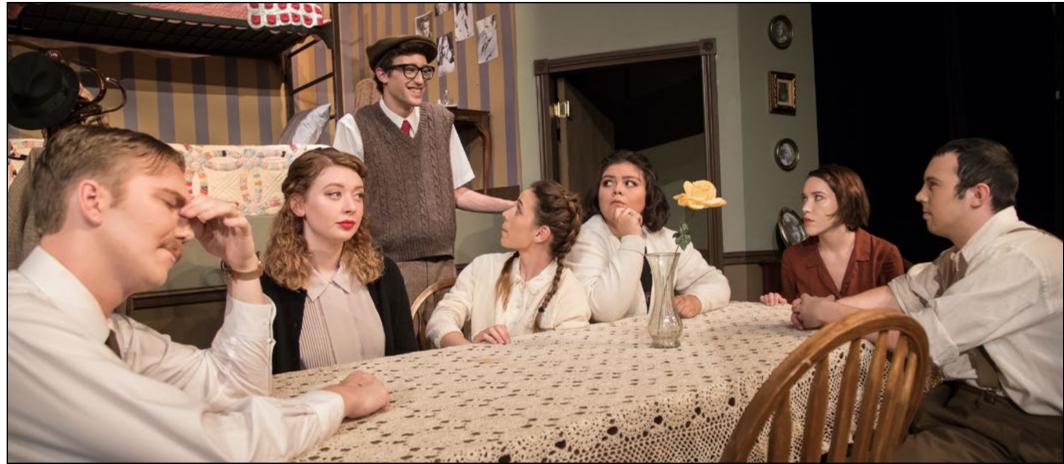

## **KC** Theatre

**Brighton Beach Memoirs** 

N I

after dinner. **Bottom Middle:** James Helpenstill holds onto Hannah Sanders during

**Left:** Eugene, played by Hunter Ballard, narrates his family's awkward and

BottomLeft:Sera Allen,playingAnneSullivan,grabsMadisonGable,playingHelenKeller, while

she destroys the dining table

stressful dinner.

the murder mystery, "Mousetrap."

Bottom Right: Raymond

Robinson, playing a mechanic in "Middletown," struggles with addiction in the play.