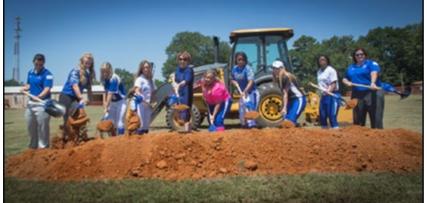

**Below:** Members and coaches of the softball team break ground in the fall for construction of the new field.

Jamie Maldonado

Iamia Maldonado

**Left:** Construction workers balance on the edge while working on the score board this fall.