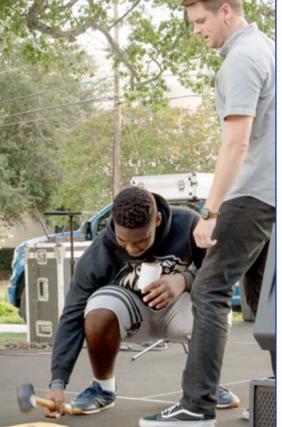

Students socialize and register for give-aways at each of the booths throughout the Plaza.

Charles Woods, former KC student, laughs at Illusionist's Jared Hall's show.

Left: Daylon Jefferson, Conroe sophomore, hammers an envelope, hoping his phone is not enclosed inside.

**Below:** Jefferson lets out a sigh of relief as Jared Hall pulls his phone out of a switched manila envelope.

Students cheer on YouTube sensation Jared Hall as he prepares another of his mind-blowing illusions.