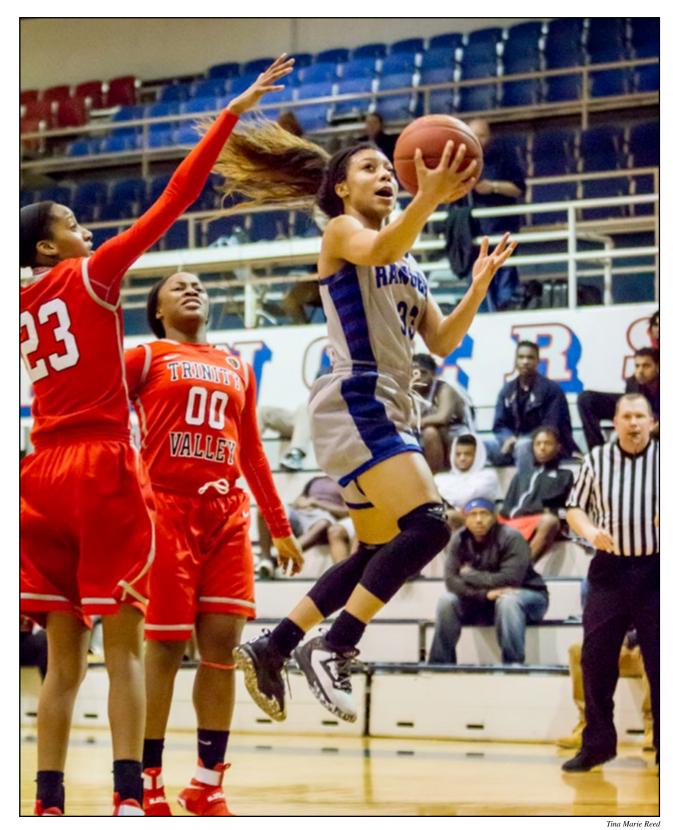

Katy Worrell winds up for a pitch to strike out an Apache.

Ranger Softball advanced for the first time to the Region XIV tournament. The Rangers started the tournament against Blinn College falling 6-0. This sent the Rangers into the bottom of the bracket to play KC's rivals Tyler Junior College. After a slow start the Rangers were unable to regain control and suffered a season-ending 13-3 loss to the Tyler Junior College Apaches, in Lufkin.

Photographs by Tina Marie Reed

The Rangers embrace after being faced with a loss at the Region XIV Tournament at Angelina College.