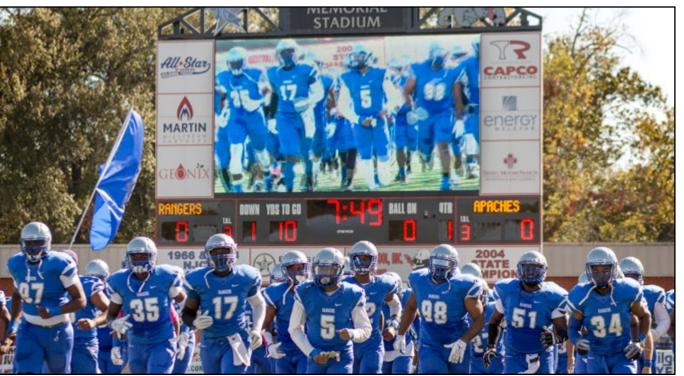

# Ranger Football

The KC Rangers huddle together following a football game.

Right: Quarterback, Chandler Eiland, Canton freshman, supermans over a pile of Trinity Valley defenders for a touchdown at a pivotal moment.