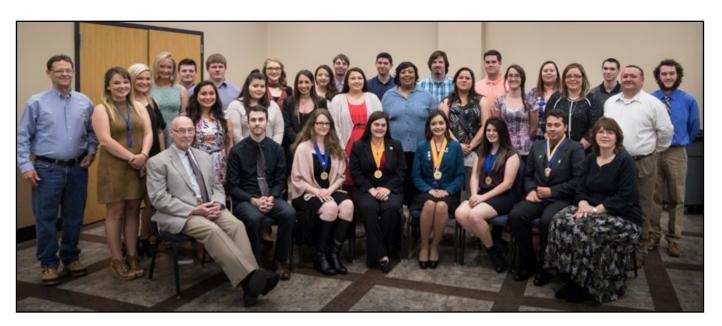

Front Row: Dr. Paul Buchanan (Adviser), Michael Hupp, Kassey McDonald, Tara Clayton, Ryan-Rose Mendoza (District III Representative), Kami Pack, Jose Ramirez and Michael Daniels (Adviser); Second Row: Johnny Hendrix, Rebeka Posey, Katy Worrell, Melisa Santana, Alyssa Poindexter, Lacey Whitcomb, Shelby Gregg, Beverly Taylor, Margaret Griffith, Erica Maring, Geni Jackson and Stephen Dunn; Back Row: Jacob Tomme, Carsen Shafer, Susan Hughes, Dustin Long, Thomas Billingsley, Troy Jones, Ryan Wierzbowski, Sara Svehla, Sera Allen, JT Blalock, Taylor Christopher and Kaden Watkins.

Not Pictured: Steven Banko, Dorothy Danvers, Priscilla Hester, Enchante Nicholson, Jared Kerby and Emily Ivey.

Spring inductees listen intently to guest speaker Dan Reigstad, director of KC's East Texas Police Academy.