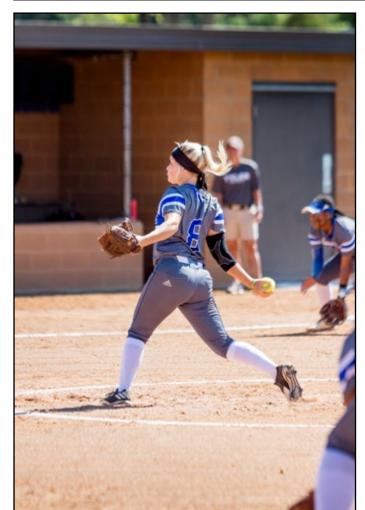

**Left:** Ranger pitcher Renee Jones, Houston freshmen, throws against Trinity Valley.

Katy Worrell winds up for a pitch to strike out an Apache.

Ranger Softball advanced for the first time to the Region XIV tournament. The Rangers started the tournament against Blinn College falling 6-0. This sent the Rangers into the bottom of the bracket to play KC's rivals Tyler Junior College. After a slow start the Rangers were unable to regain control and suffered a season-ending 13-3 loss to the Tyler Junior College Apaches, in Lufkin.