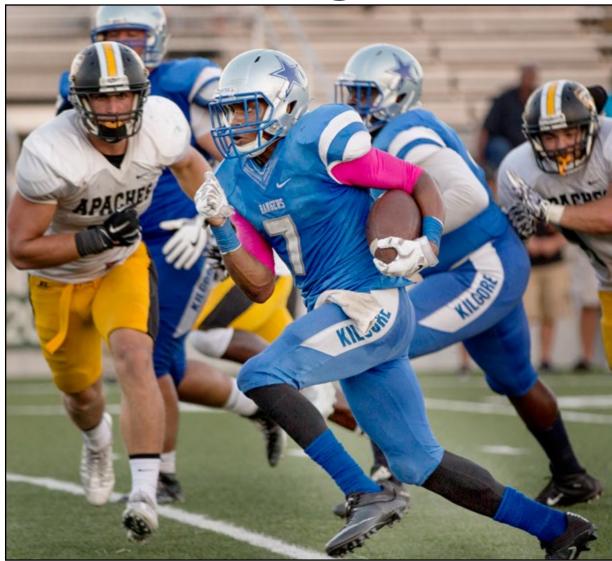

# Ranger Football

The KC Rangers huddle together following a football game.

Right: Quarterback, Chandler Eiland, Canton freshman, supermans over a pile of Trinity Valley defenders for a touchdown at a pivotal moment.

Tiffany Johnson

**Left:** Kyle McBride, Dayton freshman, takes a hit for KC against the Navarro Bulldogs.

**Below:** A Ranger runningback scans the defense as he gains yards by cutting up the middle of the field.

Richard N

**Left:** Tyreik Gray, Houston freshman, receives a hand-off from quarterback Chandler Eiland.

Tiffany Johnson

# **Ranger Football**

Quarterback Chandler Eiland, Canton freshman, throws a pass to an open teammate.

Left: Marquis Broussard, Edna freshman runs the ball for KC.

Left: Byron Proctor, San Antonio sophomore, celebrates a gamechanging touchdown for KC against Northeastern Oklahoma A&M College.