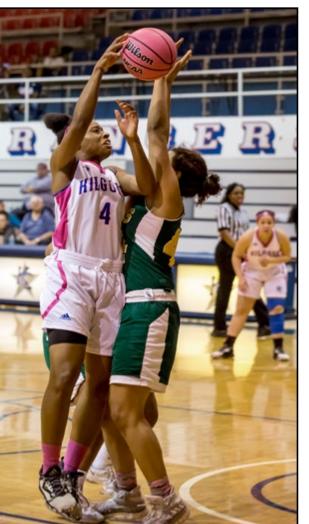

#### **Women's Basketball**

Lady Rangers: Front row, from left: Mariana Witt, Alicia Mardis, Hennessey Handy, Richelle Velez, Da'Jah Thompson, Zoe O'Steen, Ayanna Palmer, Tori Thompson; back row: Mike Brown (assistant coach), Bronshe, Z, Montana Harrison (student assistant coach), Mariah Childress, Trinity Tullis, Jade Thurmon, Kristina Lindsey, Courtney Parramore, Danielle Meador, Lyrik Williams and Alexus Moore, Pria, T, and Anna

Top: Danielle Meador, Corpus Christi freshman, blows past a Panola College defender during the 2017 NJCAA playoff tournament held at Jacksonville College.

Left: Lyrik Williams passes the ball to an open teammate during the college's Cancer Awareness Game. The Lady Rangers beat Louisiana College's JV 99-43, but more importantly, raised \$1,062 to donate to cancer research.