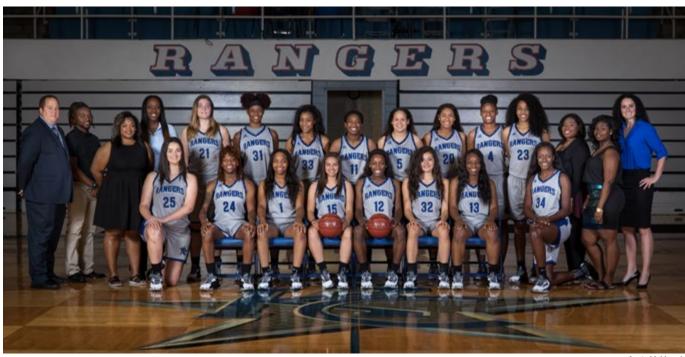

#### **Women's Basketball**

Lady Rangers: Front row, from left: Mariana Witt, Alicia Mardis, Hennessey Handy, Richelle Velez, Da'Jah Thompson, Zoe O'Steen, Ayanna Palmer, Tori Thompson; back row: Mike Brown (assistant coach), Bronshe, Z, Montana Harrison (student assistant coach), Mariah Childress, Trinity Tullis, Jade Thurmon, Kristina Lindsey, Courtney Parramore, Danielle Meador, Lyrik Williams and Alexus Moore, Pria, T, and Anna

Nimz (head coach).

Right: Jade Thurmon, Ferris freshman, floats an easy lay-up against College Saturday afternoon game.

Left: Coach Nimz instructs Lyrik Williams (4) while Alexus Moore (23) and Da'Jah Thompson (12) study the clock during the last regular season game at Trinity Valley Community College.