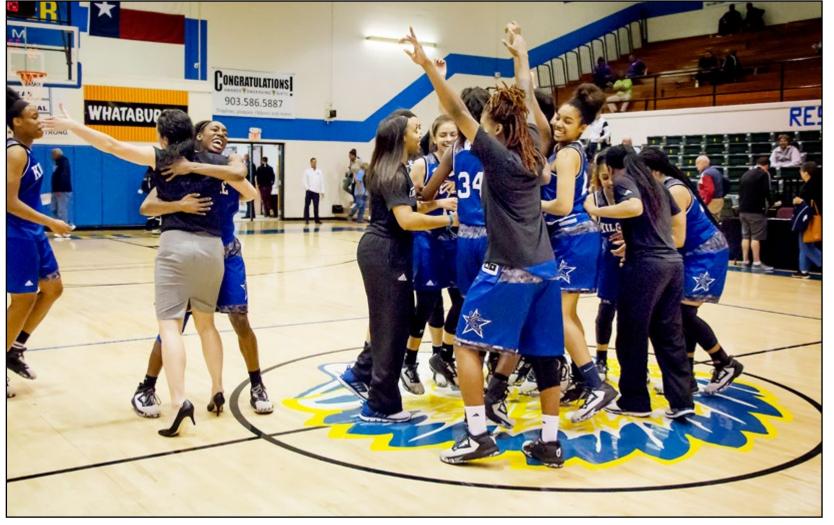

### **Women's Basketball Tournament**

Photographs by Tiffany Johnson

Right: Lady
R a n g e r s
celebrate after
a landmark
victory.

Right: Jade
Thurmon,
Ferris
freshman,
fights through
Panola defense
to gain two
points.

**Above:** Reaching for the hoop, Richelle Velez takes the shot.

The Lady Rangers celebrate a 64-56 victory over San Jacinto which sent the Lady Rangers to the final bracket game against Trinity Valley.