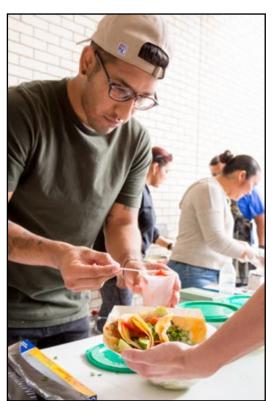

Tina Marie Reed

**Left:** Steve Mena of Latinos en Accion Club serves tacos along with other members during spring registration.

**Below** (**from left**): Joe Kirchhoff (physics instructor), Adan Aguinaga, Dallas sophomore, receive tacos from Isis Martinez, Henderson sophomore, Elvira Aguayo, Longview sophomore and Karen Rea, Longview sophomore.