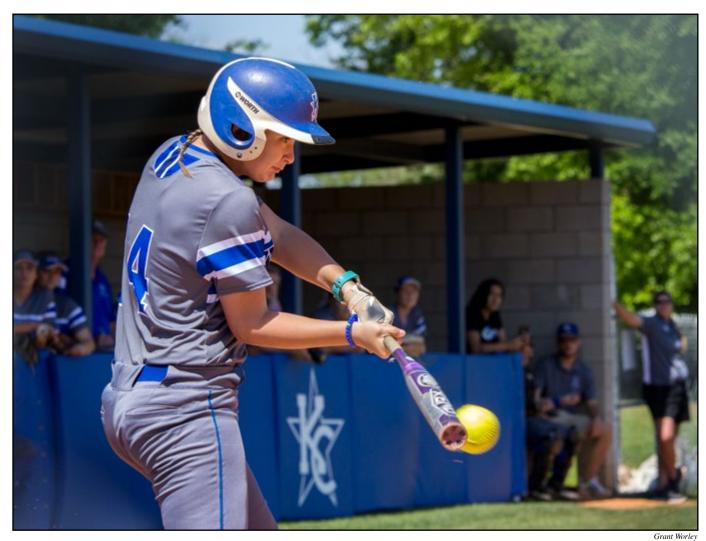

# **Ranger Softball**

Taylor Christopher, Garrison freshmen, connects with the ball to bring in base runners and adds points to the scoreboard.

Shelby Edwards from Georgetown catches a pop-fly for the out.