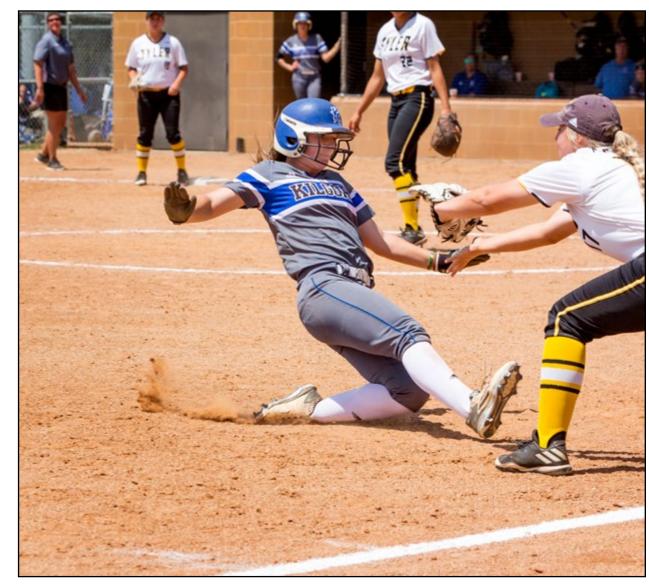

## Ranger Softball

Front Row (from left): Sarah Valdez, Avery Hooks, Jo Rivera, Manda Wilmoth, Kristen Terry, Lashanda Jones, Katy Worrell, Cailon Palmer, Shelby Edwards, Cheyanne Phillips, Hannah Carpenter; Back Row (from left): Leslie Messina (Head Coach), Shalie Day (Assistant Coach), Taylor Christopher, Amber Williams, Kaylie Bush, Laci Hambalek, Adriana Mosley, Brianna Davis, Kaitlyn Stebelton, Trish Robinson (Assistant Coach), Braden Barns (Manager).

Right: Kaitlyn Stebelton, Crosby freshmen, slides into third for a safe call.

Cailon Palmer, Kilgore freshmen, slides on base before a defender is able to tag her out.

Tina Marie Re

**Above:** Jo Rivera, Richmond sophomore, slides in safe during the first game of the season against Crowder.