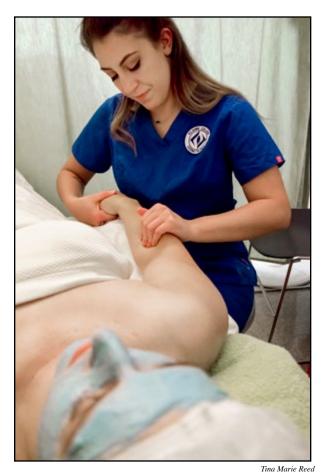

**Left:** Mercedes Maston, Allen freshman, massages the arm of her classmate, Shonda Hortman, Hallsville freshman, to work toward being estheticians.

**Below:** Sophomores Ebonique Mapps, applies makeup on fellow student Holli Sheppard while Skyla Martinez curls her hair during class.