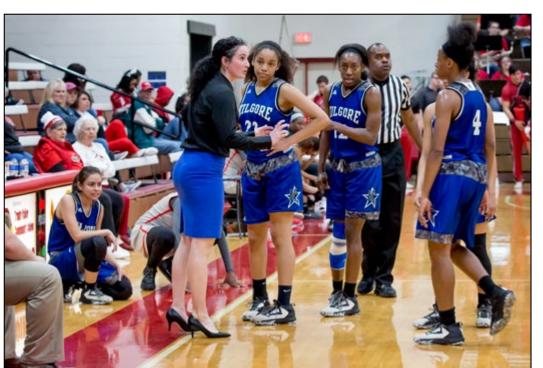

#### **Women's Basketball**

Lady Rangers: Front row, from left: Mariana Witt, Alicia Mardis, Hennessey Handy, Richelle Velez, Da'Jah Thompson, Zoe O'Steen, Ayanna Palmer, Tori Thompson; back row: Mike Brown (assistant coach), Bronshe, Z, Montana Harrison (student assistant coach), Mariah Childress, Trinity Tullis, Jade Thurmon, Kristina Lindsey, Courtney Parramore, Danielle Meador, Lyrik Williams and Alexus Moore, Pria, T, and Anna

Nimz (head coach).

Right: Jade Thurmon, Ferris freshman, floats an easy lay-up against College Saturday afternoon game.

Left: Coach Nimz instructs Lyrik Williams (4) while Alexus Moore (23) and Da'Jah Thompson (12) study the clock during the last regular season game at Trinity Valley Community College.