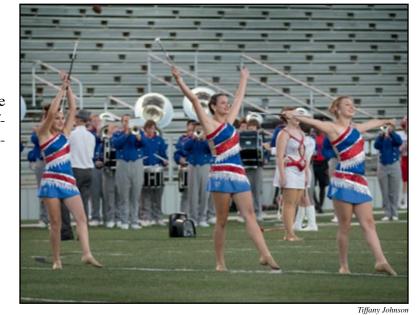

# The Sky's the Limit

From left: Emma Cox, Cameron Maldonado, Lyneé Elliot and Madison Cashion, of the Swingsters, end the routine with flair.

Morgan Covin reaches for the sky during a dance.

Sophomores perform a soulful tap routine.

Chyanne Hu

Freshman Rangerettes give their "Salute to Southwest Airlines" during Act II.

# The Sky's the Limit

**Left:** Master of ceromonies, Meghan Robertson, gives a humorous rendition of a flight attendant with attitude.

**Below:** Rangerette boots flys high in the grand finale.

Tiffany Johnson Kristen Hill reaches for the sky in the "Salute to Southwest Airlines" routine.