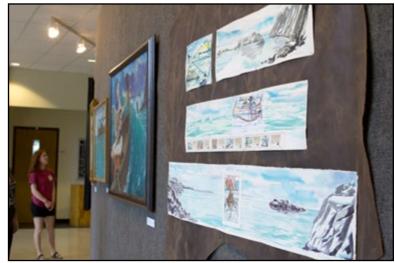

# **Anne Dean Turk Fine Arts Gallery**

**Below:** Larry Kitchen, KC art instructor, exhibited illustrations to accompany his children's books, based on his Norwegian travels.

Elizabeth Lumpkin

Tina Marie Reed

Visitors take time to appreciate the KC Spring Student Art Show in April and May. Items range from sculpture and paintings to drawings and photographs. KC's fine art instructors exhibit the best of their students' works created throughout the semester.