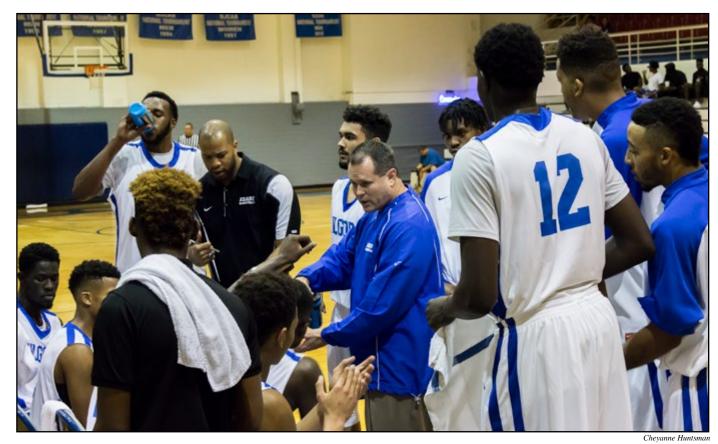

#### **Women's Basketball**

Lady Rangers: Front row, from left: Mariana Witt, Alicia Mardis, Hennessey Handy, Richelle Velez, Da'Jah Thompson, Zoe O'Steen, Ayanna Palmer, Tori Thompson; back row: Mike Brown (assistant coach), Bronshe, Z, Montana Harrison (student assistant coach), Mariah Childress, Trinity Tullis, Jade Thurmon, Kristina Lindsey, Courtney Parramore, Danielle Meador, Lyrik Williams and Alexus Moore, Pria, T, and Anna

Nimz (head coach).

Right: Jade Thurmon, Ferris freshman, floats an easy lay-up against College Saturday afternoon game.

Left: Coach Nimz instructs Lyrik Williams (4) while Alexus Moore (23) and Da'Jah Thompson (12) study the clock during the last regular season game at Trinity Valley Community College.