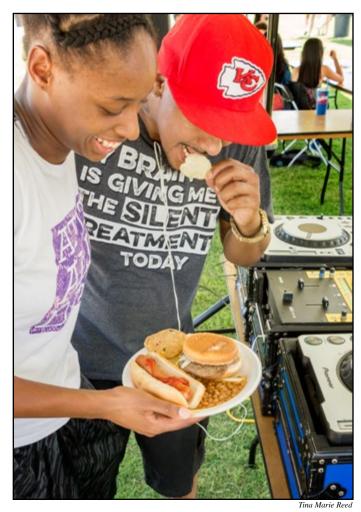

**Left:** DJ KC snatches a chip from the plate of Lady Ranger Basketball player, Lyrik Williams, Crystal, Minnesota, sophomore.

**Bottom:** Sidney Boyd, Longview freshman, shares a look at her hamburger plate, courtesy of ARAMARK.