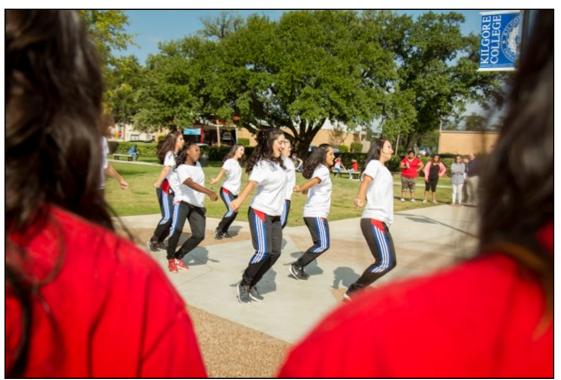

# **Homecoming Pep Rally**

Feature Twirler Abby Rhodes, Bullard freshman, entertains the Rangerettes parade through the Homecoming Pep Rally while students enjoy a round of Bubble Soccer in the Plaza.

Swingsters perform for the crowd at the Homecoming Pep Rally. The group is a select team consisting of Rangerettes.