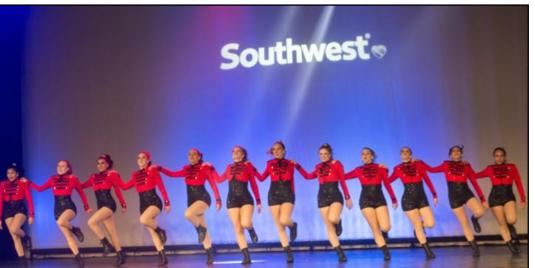

Chyanne Hu

Freshman Rangerettes give their "Salute to Southwest Airlines" during Act II.

# The Sky's the Limit

**Left:** Master of ceromonies, Meghan Robertson, gives a humorous rendition of a flight attendant with attitude.

**Below:** Rangerette boots flys high in the grand finale.

Tiffany Johnson Kristen Hill reaches for the sky in the "Salute to Southwest Airlines" routine.