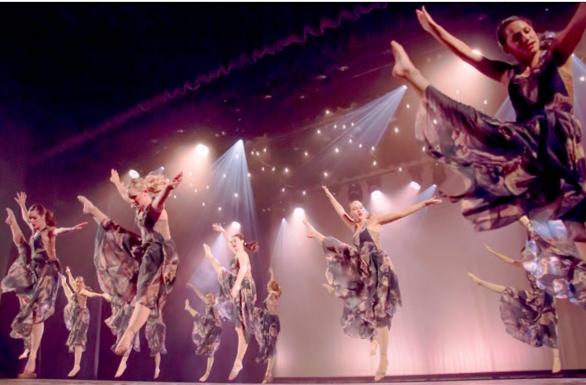

# The Sky's the Limit

Above: Captain
Madison Cashion
presents an
inspirational solo
during the 2017
Rangerettes Revels.

Right: Lieutenant Kyla Drake and Allison Eigsti singing Leo Greenwood's "I'm Proud to be an American."

Center: The Rette Jet's master of ceremonies, Meghan Robertson, gives instructions on how to have a safe flight.

Tina Marie Reed

Above: A silhouette of MacKenzie Cumpian is captured as she closes out the evening.

**Left:** The opener, "Rette Jet 767" keeps the Rangerettes on their toes.