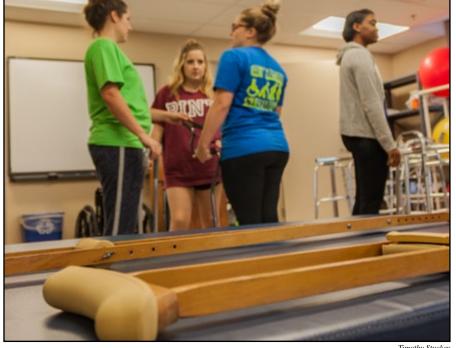

Left: Chris Carrel, Maggy Lee and Jamie Schmitz each take turns going through various methods in the proper care and handling of their patients.

**Below:** Students gather to evaluate the different tools, such as crutches and walkers, they will need in order to better care for their patients.