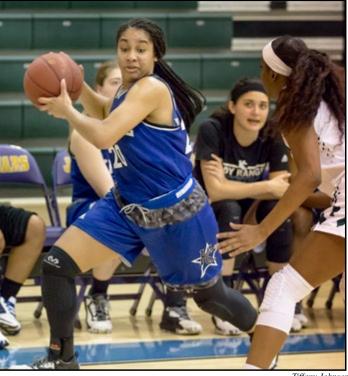

#### **Women's Basketball**

Lady Rangers: Front row, from left: Mariana Witt, Alicia Mardis, Hennessey Handy, Richelle Velez, Da'Jah Thompson, Zoe O'Steen, Ayanna Palmer, Tori Thompson; back row: Mike Brown (assistant coach), Bronshe, Z, Montana Harrison (student assistant coach), Mariah Childress, Trinity Tullis, Jade Thurmon, Kristina Lindsey, Courtney Parramore, Danielle Meador, Lyrik Williams and Alexus Moore, Pria, T, and Anna

Tiffany Johns

**Left:** Lyrik Williams releases a 3-pointer over an outstretched defender.

**Below:** Danielle Meador springs up for a shot over a defender.

Elizabet Lumpki

Tiffany Johnson