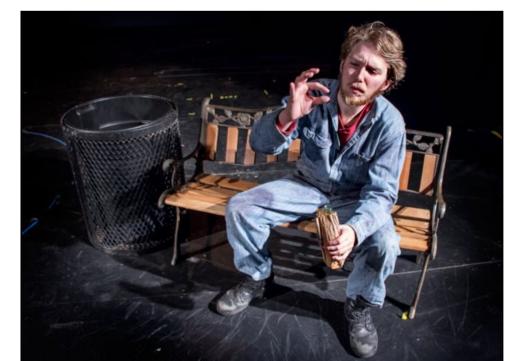

BottomLeft:Sera Allen,playingAnneSullivan,grabsMadisonGable,playingHelenKeller, while

she destroys the dining table

stressful dinner.

the murder mystery, "Mousetrap."

Bottom Right: Raymond

Robinson, playing a mechanic in "Middletown," struggles with addiction in the play.