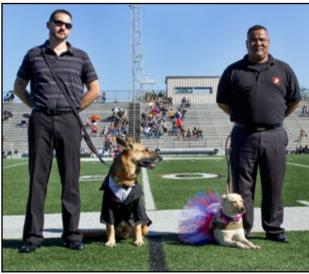

**Top:** Duke and LuLu, service dogs of Joey Barron (left) and Nick Gaviria (right), are crowned honorary King and Queen as representatives for military veterans.

**Below:** Rangers prepare to battle conference rival TJC.