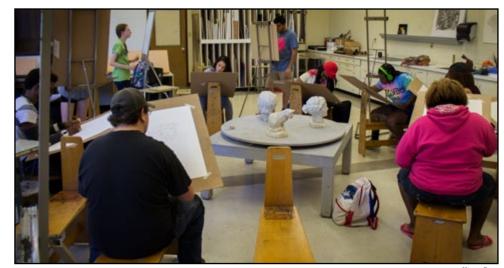

#### **Liberal Arts / Fine Arts**

Right: Linda Allen, Longview sophomore, listens to Larry Kitchen as he demonstrates a tessellation.

Above: Drawing students work diligently to finish in time for the next project. Right: Sophomore, Marion Mumphrey demonstrates how to make a salad by chopping tomatoes during her speech.