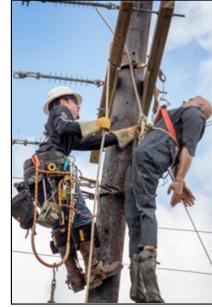

## **Lineman Rodeo**

Gabriel Powell, 2016 KCEPT graduate, "posts the colors" and removes his hat as "The Star Spangled Banner" is played at the Lineman Rodeo.

**Above:** Electric Power Technology students await the Lineman Rodeo demonstration followed by their spring graduation.

**Left:** Bret Hoover, from Farmersville, watches the other linemen as they demonstrate the important skills needed to do the job safely.

**Bottom Left:** Voted "Most Supportive" by his classmates, Troy Morris, Jr., from Pittsburg, speaks to the judges after finishing his lineman demonstrations.

**Bottom Right:** Shiloh Crouch loosens a dummy from the harness to bring him down safely during a "hurt-man rescue."

Photographs by Tina Marie Reed