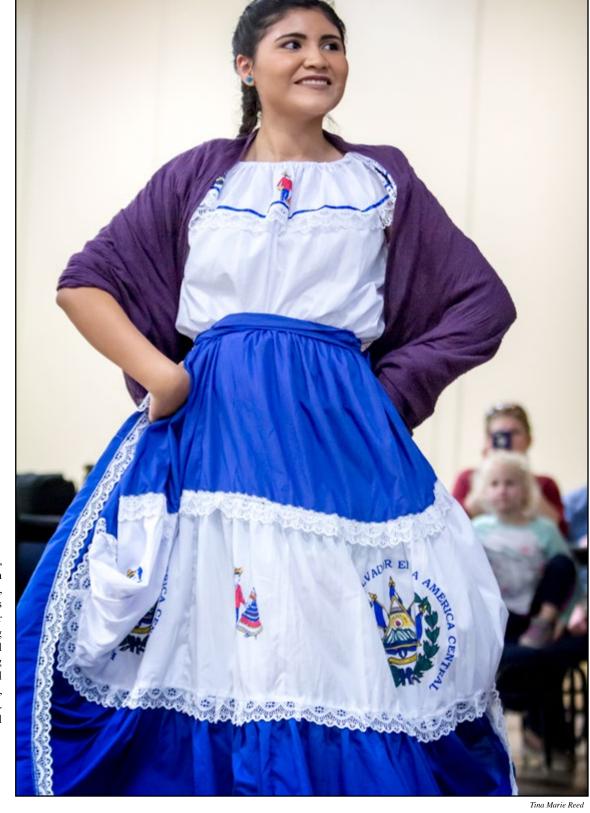

# **Cultural Awareness Day**

Isis Martinez, Henderson freshman, represents Salvador modeling traditional clothing during Cultural Awareness Day, held on Nov. 16 in the Devall Student Center.

Above left: Dr. Brenda Kays and students admire relics from around the world.