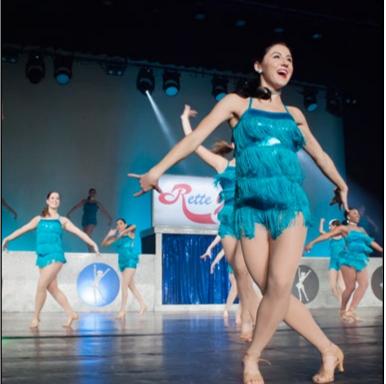

Chyanne Hu

Freshman Rangerettes give their "Salute to Southwest Airlines" during Act II.

# The Sky's the Limit

**Left:** Master of ceromonies, Meghan Robertson, gives a humorous rendition of a flight attendant with attitude.

**Below:** Rangerette boots flys high in the grand finale.

Tiffany Johnson Kristen Hill reaches for the sky in the "Salute to Southwest Airlines" routine.