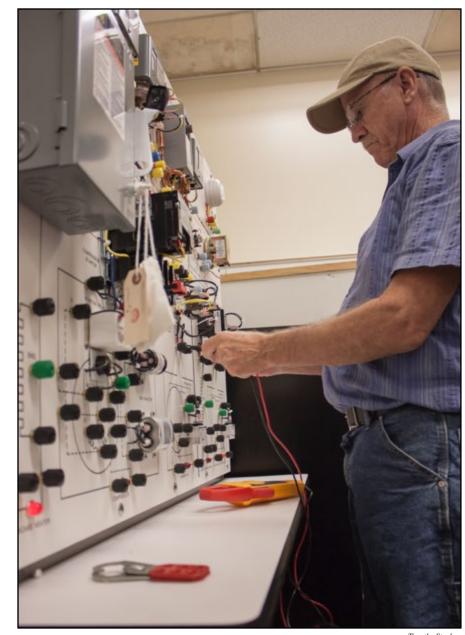

# **Occupational Education**

Above: Roger Drain, Avinger freshman, study refrigeration at the KC-Longview campus.

Right: Jose Deleon, freshman uses a cutting torch to make a precision cut.

Center: Brandon Belkin (instructor) demonstrates to Luis Vielma (freshman) and Magdaleno Mancilla Jr. (freshman) how to change out CV axels in a car.