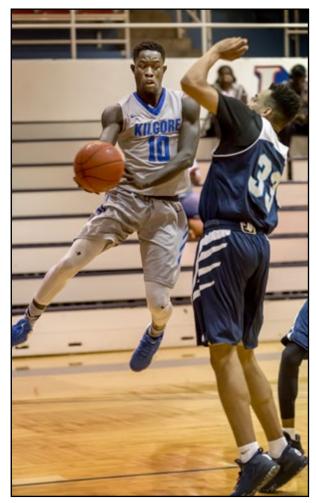

### Men's Basketball

Front Row (from left): Xavier Lewis, Ndene Gueye, Radwan Bakkali, Samory Gueye, Chiekh Fall; Back Row: Matthew Wilson, (assistant coach), Gabe Palmquist-Clark (assistant coach), Chad Bowie, Jamar Sandifer, Davon Newton, Chiekh "CB" Diallo, Tre Evans, Trez O'Quinn, and Brian Hoberecht (head coach).

**Top:** Jamar Sandifer shoots over the heads of Coastal Bend Cougars during a home game. **Left:** Ndene Gueye sophomore from Senegal, Africa, makes a hookshot, towering over defenders.

**Left:** CB Diallo, Senegal, Africa sophomore, charges the lne against a defender.

**Bottom Left:** Tre Evans, freshman, fights for his lay-up against the Blinn Buccaneers.

**Below:** Chad Bowie, Missouri City freshman, leaps into the air adding to the scoreboard.

## Men's Basketball

Chad Bowie, Missouri City freshman, flies by a Navarro defender, for an easy bucket.

**Left**: Davon Newton, Garner, North Carolina freshman, slam dunks the ball during a home game against Bossier Parish.

**Bottom:** Head Coach Brian Hoberecht studies the action during KC's road game against Trinity Valley Community College.

Tiffany Johnso

Center left: Ndene Gueye, Senegal, Africa sophomore, scores a decisive dunk against the Paris College Dragons.