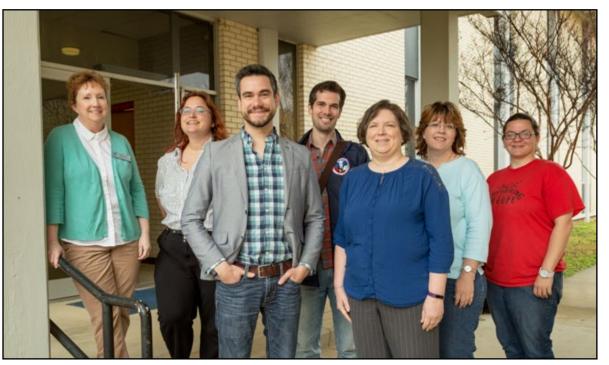

#### Faculty • Staff • Administration

From left: Jeanine Tagg (department chair/speech instructor), Ann Gerrity (speech instructor), Micah Goodding (theatre instructor), Matthew Simpson (theatre instructor), Rachel Stallard (journalism instructor/The Flare/The Ranger), Michele Daniels (speech instructor), and Meghan Potter, (theatre instructor/technical supervisor). Not pictured: O. Rufus Lovett (photography instructor/ The Ranger).