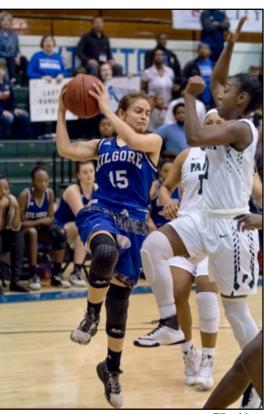

#### **Women's Basketball**

Lady Rangers: Front row, from left: Mariana Witt, Alicia Mardis, Hennessey Handy, Richelle Velez, Da'Jah Thompson, Zoe O'Steen, Ayanna Palmer, Tori Thompson; back row: Mike Brown (assistant coach), Bronshe, Z, Montana Harrison (student assistant coach), Mariah Childress, Trinity Tullis, Jade Thurmon, Kristina Lindsey, Courtney Parramore, Danielle Meador, Lyrik Williams and Alexus Moore, Pria, T, and Anna

Nimz (head coach).

Right: Jade Thurmon, Ferris freshman, floats an easy lay-up against College Saturday afternoon game.

Left: Coach Nimz instructs Lyrik Williams (4) while Alexus Moore (23) and Da'Jah Thompson (12) study the clock during the last regular season game at Trinity Valley Community College.