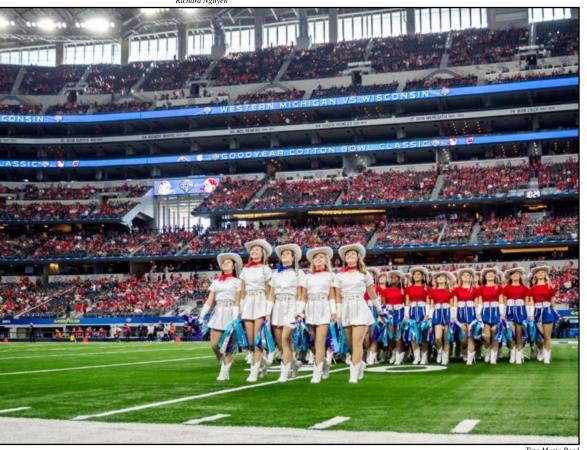

# 'Rettes make 67th performance at 82nd Cotton Bowl

Above: Rangerettes
perform their signature
chair routine on the
home field of the
Dallas Cowboys.

Tina Marie Reed

**Above:** The Rangerettes take the field as part of the pre-game entertainment, appearing on the Jumbotron at AT&T Stadium in Arlington.

**Right:** The 76th & 77th Lines of Rangerettes march onto the field to perform their chair routine at the Cotton Bowl.

Above: Dallas jazz musician, Freddie Jones, plays the National Anthem as the Rangerettes salute the flag.

Left: Rangerette officers lead the squad off the field following the pre-game routine in the 82nd Annual Goodyear Cotton Bowl Classic held Jan. 2. In addition to two performances, the capacity crowd also saw the Wisconsin Badgers defeat the Western Michigan Broncos 24-16 at AT&T Stadium in Arlington.