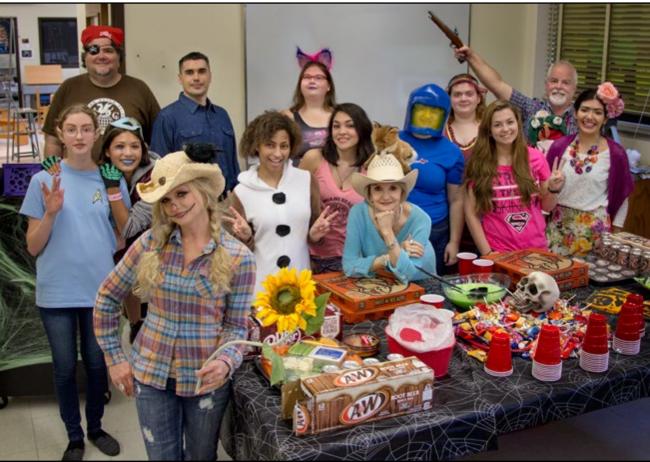

# **Block Party**

Christian recording artist Ced Enough provides a soundtrack for the crowd as student organizations, churches and other community groups participate in the Second Annual Party in the Plaza held the first week back to school in the fall.

Students socialize and register for give-aways at each of the booths throughout the Plaza.

Charles Woods, former KC student, laughs at Illusionist's Jared Hall's show.

Left: Daylon Jefferson, Conroe sophomore, hammers an envelope, hoping his phone is not enclosed inside.