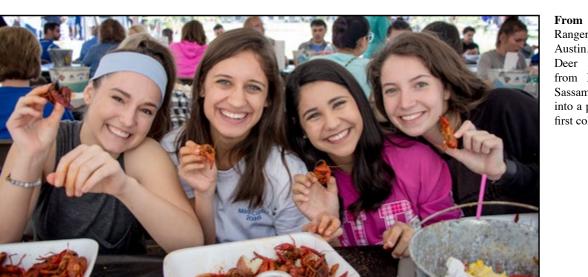

# **Crawfish Boil**

Olivia Westmoreland, Georgetown sophomore, takes a break from classes to enjoy fresh, hot and spicy crawfish.

Far left: Christeve Chaffa, freshman from Nigeria, looks forward to her strawberry flavored sno-cone patiently waiting in line.

Left: Williams, Kilgore sophomore, enjoys a heaping scoop of crawfish during the annual spring event.

Below left: Alexus Moore, Round Rock freshman, dances during some down time at the Crawfish Boil.

Austin, Andress Zepeda from Deer Park, Diana Espinosa from Mesquite, and Natalie Sassaman from Magnolia, dive into a plate of crawfish at their first college boil.