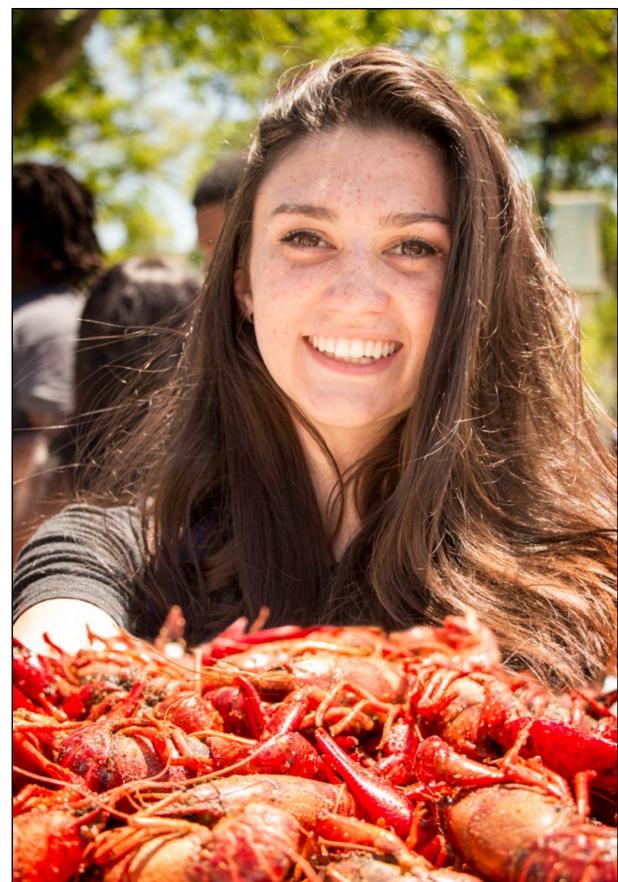

# **Crawfish Boil**

Olivia Westmoreland, Georgetown sophomore, takes a break from classes to enjoy fresh, hot and spicy crawfish.

Far left: Christeve Chaffa, freshman from Nigeria, looks forward to her strawberry flavored sno-cone patiently waiting in line.