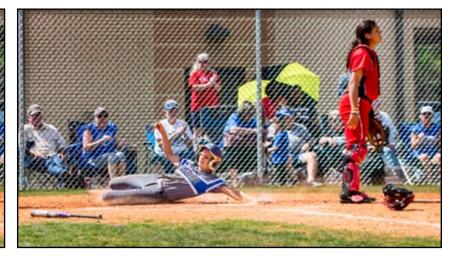

## Ranger Softball

Front Row (from left): Sarah Valdez, Avery Hooks, Jo Rivera, Manda Wilmoth, Kristen Terry, Lashanda Jones, Katy Worrell, Cailon Palmer, Shelby Edwards, Cheyanne Phillips, Hannah Carpenter; Back Row (from left): Leslie Messina (Head Coach), Shalie Day (Assistant Coach), Taylor Christopher, Amber Williams, Kaylie Bush, Laci Hambalek, Adriana Mosley, Brianna Davis, Kaitlyn Stebelton, Trish Robinson (Assistant Coach), Braden Barns (Manager).

**Left:** Ranger pitcher Renee Jones, Houston freshmen, throws against Trinity Valley.