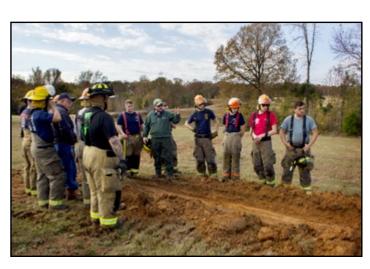

# **Fire Academy**

**Above:** Ryan Chegwidden and Mark Wright advance on the fire to put it out.

**Right:** Justin Antoine checks to make sure the hose is working properly before entering the building.

**Below:**Terry Richardson (A&M Forest Service) talks to the Fire Academy Cadets about how to dig a trench to prevent a forest fire from spreading.