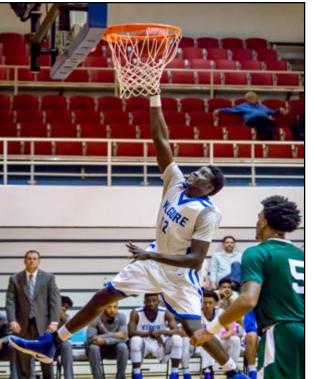

### Men's Basketball

Front Row (from left): Xavier Lewis, Ndene Gueye, Radwan Bakkali, Samory Gueye, Chiekh Fall; Back Row: Matthew Wilson, (assistant coach), Gabe Palmquist-Clark (assistant coach), Chad Bowie, Jamar Sandifer, Davon Newton, Chiekh "CB" Diallo, Tre Evans, Trez O'Quinn, and Brian Hoberecht (head coach).

**Top:** Jamar Sandifer shoots over the heads of Coastal Bend Cougars during a home game. **Left:** Ndene Gueye sophomore from Senegal, Africa, makes a hookshot, towering over defenders.

**Left:** CB Diallo, Senegal, Africa sophomore, charges the lne against a defender.

**Bottom Left:** Tre Evans, freshman, fights for his lay-up against the Blinn Buccaneers.

**Below:** Chad Bowie, Missouri City freshman, leaps into the air adding to the scoreboard.

## Men's Basketball

Chad Bowie, Missouri City freshman, flies by a Navarro defender, for an easy bucket.

**Left**: Davon Newton, Garner, North Carolina freshman, slam dunks the ball during a home game against Bossier Parish.

**Bottom:** Head Coach Brian Hoberecht studies the action during KC's road game against Trinity Valley Community College.

Tiffany Johnso

Center left: Ndene Gueye, Senegal, Africa sophomore, scores a decisive dunk against the Paris College Dragons.