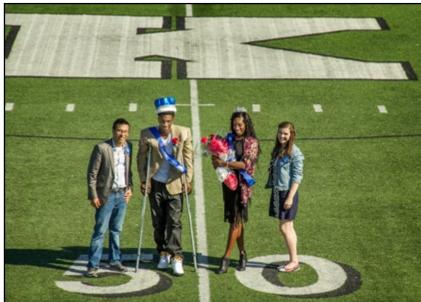

# **Homecoming Events**

Above: Sophomores Da'Jah Thompson, representing Women's Basketball, and Sy Humphrey, representing Stark Hall, are announced Homecoming Queen and King during the game against conference rival, Tyler Junior College.

**Right:** 2015 Homecoming Royals Richard Nguyen (far left) and Alex Bridges (far right) join the newly crowned recipients on the field.

Alma Cedille

Elizabeth Lumpkin

Elizabeth Lumpkin

**Left:** The Rangerettes shine during a mid-day performance. The chair routine was one of two dances the world-famous precision drill team performed in the showdown against the Apache Belles.

**Top:** Duke and LuLu, service dogs of Joey Barron (left) and Nick Gaviria (right), are crowned honorary King and Queen as representatives for military veterans.

**Below:** Rangers prepare to battle conference rival TJC.