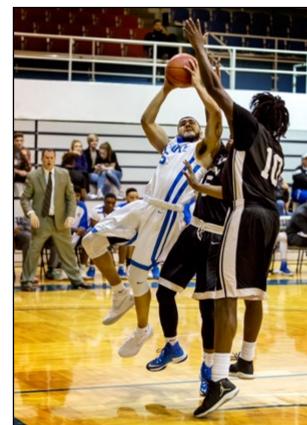

### Men's Basketball

Front Row (from left): Xavier Lewis, Ndene Gueye, Radwan Bakkali, Samory Gueye, Chiekh Fall; Back Row: Matthew Wilson, (assistant coach), Gabe Palmquist-Clark (assistant coach), Chad Bowie, Jamar Sandifer, Davon Newton, Chiekh "CB" Diallo, Tre Evans, Trez O'Quinn, and Brian Hoberecht (head coach).

**Top:** Jamar Sandifer shoots over the heads of Coastal Bend Cougars during a home game. **Left:** Ndene Gueye sophomore from Senegal, Africa, makes a hookshot, towering over defenders.

**Left:** CB Diallo, Senegal, Africa sophomore, charges the lne against a defender.

**Bottom Left:** Tre Evans, freshman, fights for his lay-up against the Blinn Buccaneers.

**Below:** Chad Bowie, Missouri City freshman, leaps into the air adding to the scoreboard.

## Men's Basketball

Chad Bowie, Missouri City freshman, flies by a Navarro defender, for an easy bucket.

**Left**: Davon Newton, Garner, North Carolina freshman, slam dunks the ball during a home game against Bossier Parish.

**Bottom:** Head Coach Brian Hoberecht studies the action during KC's road game against Trinity Valley Community College.

Tiffany Johnso

Center left: Ndene Gueye, Senegal, Africa sophomore, scores a decisive dunk against the Paris College Dragons.