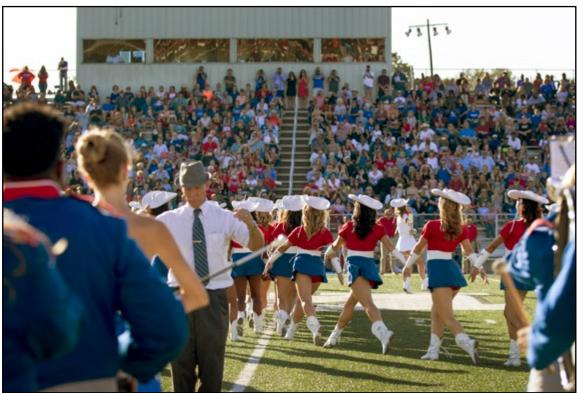

# **Homecoming Pep Rally**

Feature Twirler Abby Rhodes, Bullard freshman, entertains the Rangerettes parade through the Homecoming Pep Rally while students enjoy a round of Bubble Soccer in the Plaza.

Swingsters perform for the crowd at the Homecoming Pep Rally. The group is a select team consisting of Rangerettes.

Brenna Sullivan, Gilmer freshman and KC band member, plays the flute.