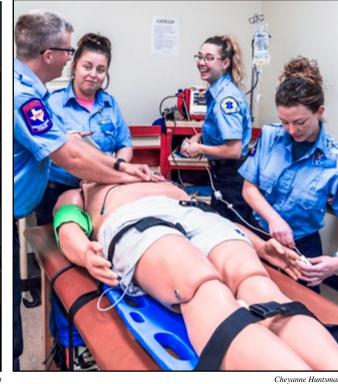

### **EMT**

From left: Christopher Turney, Samuel Morton, Matthew McKeethan, Graeme Wolf, Jonathan Mize and Josh Flannagan.

learn first aid skills.

Photographs by Diana Castillo

Front Row (from left): Garrett Wood, Allie McDonald, Jasmine Sanders, Latasha Hill, Katiland Gray, Donna Washington, Madelynn Landreneaux, Elisa Rodriguez; Second Row (from left): Mathis Hamilton, Blake Freeman, Ryan Smith, Parker Watson, Trey Anderson, Jacob Maxwell, Brannon Petrick, Julio Cruz and Jose Cadenas.

From left: Zachary Smith, Seth Thomas, Leonardo Cabrera, Trevor Martin, Donald Holder, Adam Cartwright, Samitha Woods, Bailey Halsell, Michael Maglott, Tiffany McKittrick and Vyctorriya Anthony.