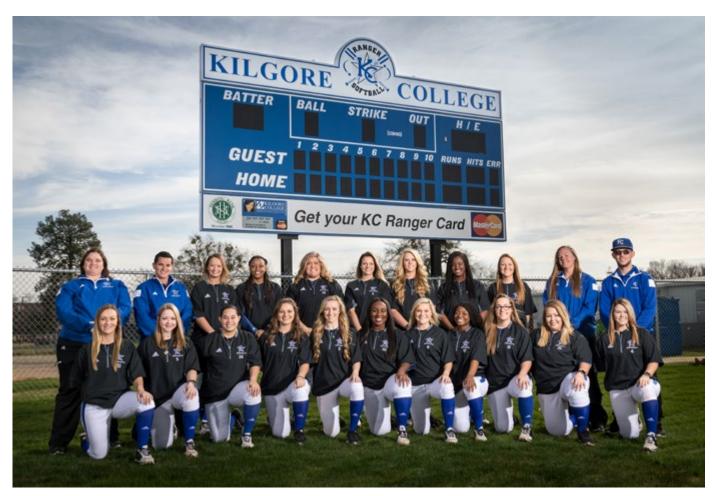

## Ranger Softball

Front Row (from left): Sarah Valdez, Avery Hooks, Jo Rivera, Manda Wilmoth, Kristen Terry, Lashanda Jones, Katy Worrell, Cailon Palmer, Shelby Edwards, Cheyanne Phillips, Hannah Carpenter; Back Row (from left): Leslie Messina (Head Coach), Shalie Day (Assistant Coach), Taylor Christopher, Amber Williams, Kaylie Bush, Laci Hambalek, Adriana Mosley, Brianna Davis, Kaitlyn Stebelton, Trish Robinson (Assistant Coach), Braden Barns (Manager).