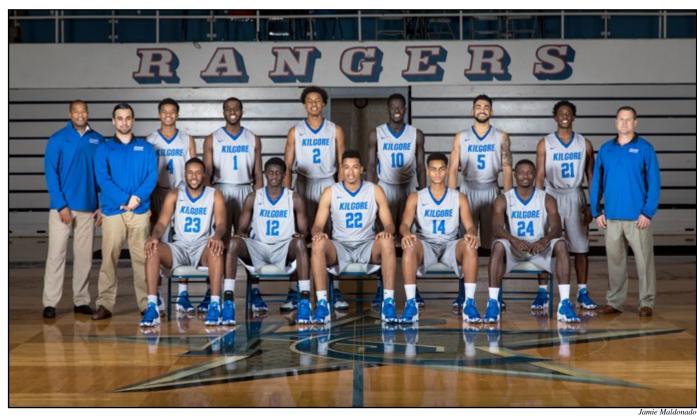

### Men's Basketball

Front Row (from left): Xavier Lewis, Ndene Gueye, Radwan Bakkali, Samory Gueye, Chiekh Fall; Back Row: Matthew Wilson, (assistant coach), Gabe Palmquist-Clark (assistant coach), Chad Bowie, Jamar Sandifer, Davon Newton, Chiekh "CB" Diallo, Tre Evans, Trez O'Quinn, and Brian Hoberecht (head coach).