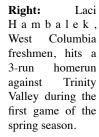

## Ranger Softball

Front Row (from left): Sarah Valdez, Avery Hooks, Jo Rivera, Manda Wilmoth, Kristen Terry, Lashanda Jones, Katy Worrell, Cailon Palmer, Shelby Edwards, Cheyanne Phillips, Hannah Carpenter; Back Row (from left): Leslie Messina (Head Coach), Shalie Day (Assistant Coach), Taylor Christopher, Amber Williams, Kaylie Bush, Laci Hambalek, Adriana Mosley, Brianna Davis, Kaitlyn Stebelton, Trish Robinson (Assistant Coach), Braden Barns (Manager).

**Left:** Ranger pitcher Renee Jones, Houston freshmen, throws against Trinity Valley.