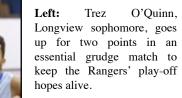

### Men's Basketball

Front Row (from left): Xavier Lewis, Ndene Gueye, Radwan Bakkali, Samory Gueye, Chiekh Fall; Back Row: Matthew Wilson, (assistant coach), Gabe Palmquist-Clark (assistant coach), Chad Bowie, Jamar Sandifer, Davon Newton, Chiekh "CB" Diallo, Tre Evans, Trez O'Quinn, and Brian Hoberecht (head coach).