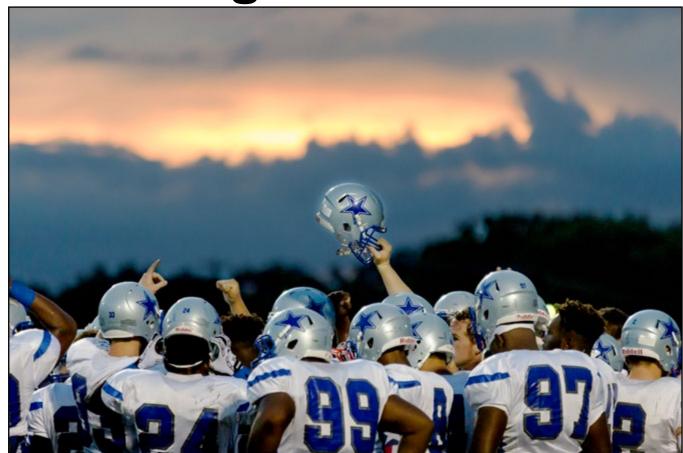

# 'Rettes make 67th performance at 82nd Cotton Bowl

Above: Rangerettes
perform their signature
chair routine on the
home field of the
Dallas Cowboys.

Tina Marie Reed

**Above:** The Rangerettes take the field as part of the pre-game entertainment, appearing on the Jumbotron at AT&T Stadium in Arlington.

**Right:** The 76th & 77th Lines of Rangerettes march onto the field to perform their chair routine at the Cotton Bowl.

Above: Dallas jazz musician, Freddie Jones, plays the National Anthem as the Rangerettes salute the flag.

Left: Rangerette officers lead the squad off the field following the pre-game routine in the 82nd Annual Goodyear Cotton Bowl Classic held Jan. 2. In addition to two performances, the capacity crowd also saw the Wisconsin Badgers defeat the Western Michigan Broncos 24-16 at AT&T Stadium in Arlington.