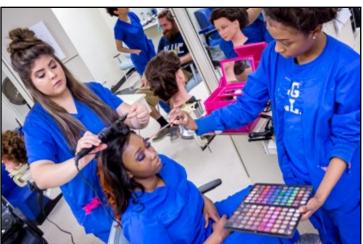

**Left:** Mercedes Maston, Allen freshman, massages the arm of her classmate, Shonda Hortman, Hallsville freshman, to work toward being estheticians.

**Below:** Sophomores Ebonique Mapps, applies makeup on fellow student Holli Sheppard while Skyla Martinez curls her hair during class.