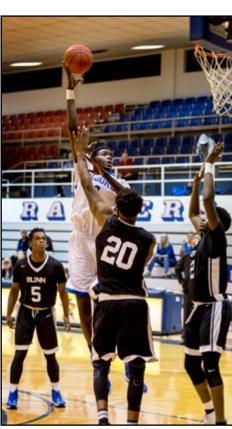

### Men's Basketball

Front Row (from left): Xavier Lewis, Ndene Gueye, Radwan Bakkali, Samory Gueye, Chiekh Fall; Back Row: Matthew Wilson, (assistant coach), Gabe Palmquist-Clark (assistant coach), Chad Bowie, Jamar Sandifer, Davon Newton, Chiekh "CB" Diallo, Tre Evans, Trez O'Quinn, and Brian Hoberecht (head coach).

**Top:** Jamar Sandifer shoots over the heads of Coastal Bend Cougars during a home game. **Left:** Ndene Gueye sophomore from Senegal, Africa, makes a hookshot, towering over defenders.

**Left:** CB Diallo, Senegal, Africa sophomore, charges the lne against a defender.

**Bottom Left:** Tre Evans, freshman, fights for his lay-up against the Blinn Buccaneers.

**Below:** Chad Bowie, Missouri City freshman, leaps into the air adding to the scoreboard.