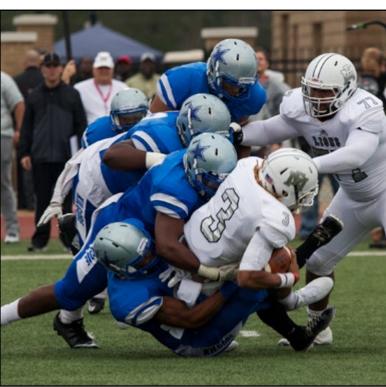

## **Bowl Game**

Joe Lewis, Aldine sophomore, makes an impressive leap to intercept the ball from East Mississippi Community College Lions.

Photographs by Richard Nguyen

Martin, Dickinson sophomore, scans the field for the proper opening to

crosses the goal line to make a touchdown.

Cameron Fisher, Bay City sophomore, celebrates as he Rangers work as a unit to bring down a lion in the Mississippi Bowl game held Dec. 4 in Perkinston, Miss.