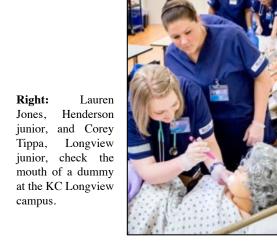

#### **Junior LVN**

Left: Natalie Woods, Gilmer junior, Amber L a w s o n, H all s v ille junior and Carnecia Allen, M a r s h all senior, practice c h e c k i n g patients in preparation of clinicals at the KC Longview campus.