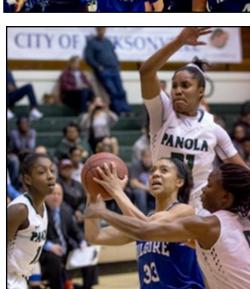

Top: Danielle Meador, Corpus Christi freshman, blows past a Panola College defender during the 2017 NJCAA playoff tournament held at Jacksonville College.

Left: Lyrik Williams passes the ball to an open teammate during the college's Cancer Awareness Game. The Lady Rangers beat Louisiana College's JV 99-43, but more importantly, raised \$1,062 to donate to cancer research.

## Women's Basketball

Jade Thurmon, Ferris freshman, blows by two Trinity Valley Lady Cardinals.

**Left:** Mariana Witt dives across the lane for a pass from a teammate.

**Below:** Richelle Velez springs for a lay-up against a Panola defender.