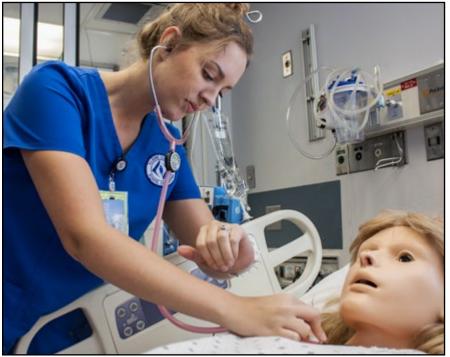

#### Faculty + Staff + Administration

Seated (from left): Dayna Davidson (program director/Associate Degree Nursing instructor), Starla Lumpkin (skills lab), Mariane Hastie (ADN instructor), and Kathy Stone (support specialist); Standing (from left): Julie Blundell (ADN instructor), Terri Peerenboom (ADN instructor), Jackie Hobbs (ADN instructor), Tracy Hicks (ADN instructor), Krystal Bridwell (ADN instructor), Janette Karling (ADN instructor), Dawn Bahr, and Kevin Powers (computer lab).