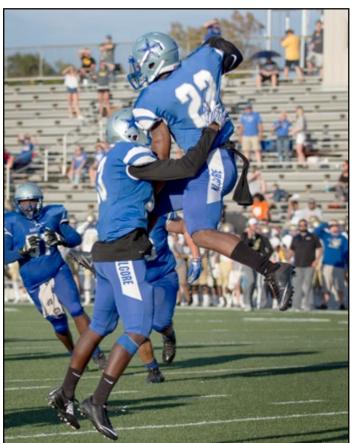

# **Ranger Football**

Quarterback Chandler Eiland, Canton freshman, throws a pass to an open teammate.

Left: Marquis Broussard, Edna freshman runs the ball for KC.

Left: Byron Proctor, San Antonio sophomore, celebrates a gamechanging touchdown for KC against Northeastern Oklahoma A&M College.