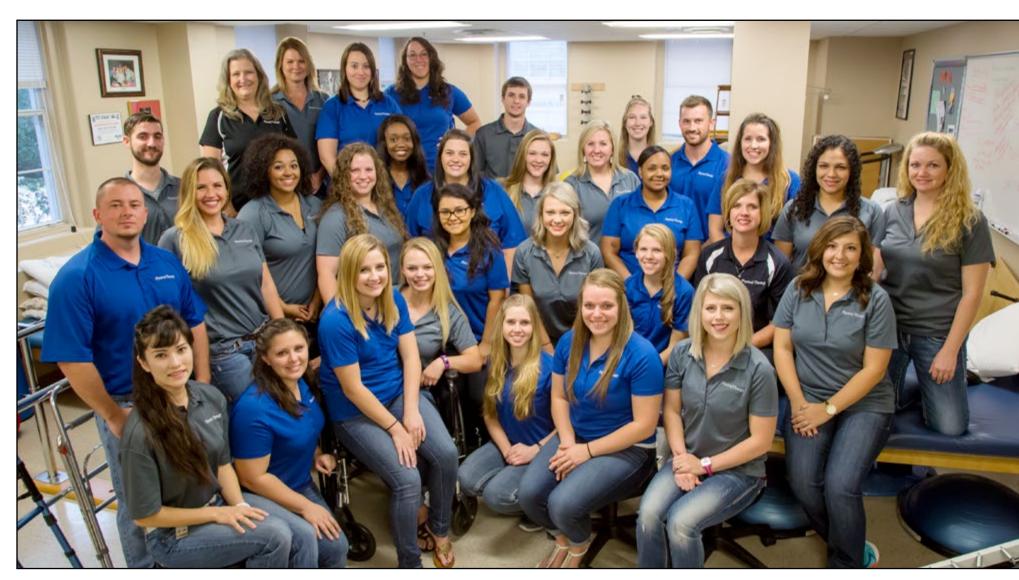

# **Physical Therapy**

Front Row (from left): Heather Swingler, Sarah Jalomo, Alyson Herberger (Sec/Treas), Alexis DeGarmo (AMBUCs liaison), Lacy Swoape, Jordan Bullard, Karley Ritchie, and Miriah Humphreys; Second Row (from left): Chris Carrell, Lindsay Williams, Ashley Davis (Sec/Treas), Sara Whitehead (President), Viviana Cruz, Jessica Currie, Sarah Lewis, Kristi Kleinig (Faculty Sponsor), Victoria Gallegos (Historian), and Mandy McFall; Third Row (from left): Scott Walton, Jasmine Roberson, Jamie Schmitz, Maggy Martin, Morgan McDonald (Historian), and Latorie Jones; Back Row (from left): Carla Gleaton (Faculty Sponsor), Heather Tolar, Megan Lohr, Kathryn Jones, Samuel Patterson, Andilyn Keys, Lance Fields, and Melissa Lee (Vice-President).