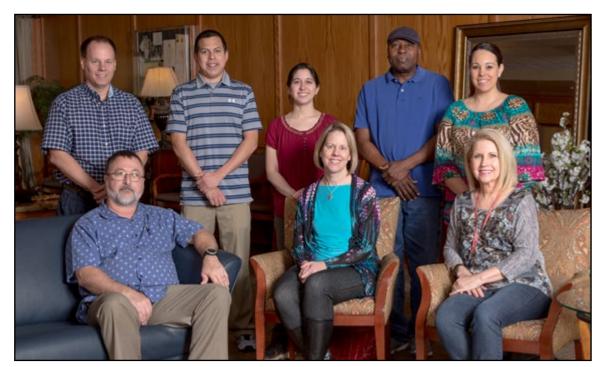

Amber Williams Kilgore

Hunter Ballard Gilmer

Gilberto Cotello Dallas

**Seated (from left):** Mary Martin (professional support assistant), Carol Bunch (computer science instructor), Julian Redfearn (management instructor), and Michael Kusheba (computer science instructor); **Standing (from left):** Ginger Dennis (computer science instructor), John Whitehead (legal assisting instructor), and Chris Reed (OSHA instructor).