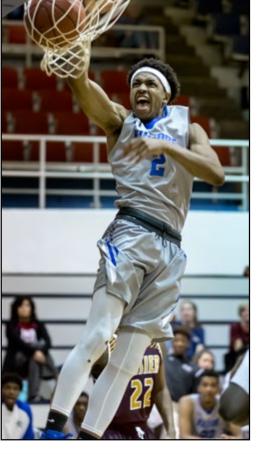

### Men's Basketball

Front Row (from left): Xavier Lewis, Ndene Gueye, Radwan Bakkali, Samory Gueye, Chiekh Fall; Back Row: Matthew Wilson, (assistant coach), Gabe Palmquist-Clark (assistant coach), Chad Bowie, Jamar Sandifer, Davon Newton, Chiekh "CB" Diallo, Tre Evans, Trez O'Quinn, and Brian Hoberecht (head coach).

## Men's Basketball

Chad Bowie, Missouri City freshman, flies by a Navarro defender, for an easy bucket.

**Left**: Davon Newton, Garner, North Carolina freshman, slam dunks the ball during a home game against Bossier Parish.