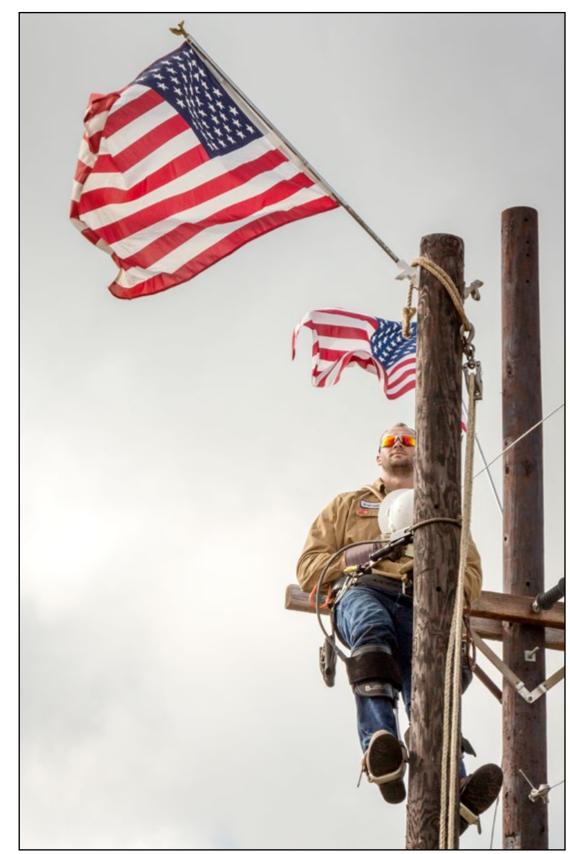

## **Lineman Rodeo**

Gabriel Powell, 2016 KCEPT graduate, "posts the colors" and removes his hat as "The Star Spangled Banner" is played at the Lineman Rodeo.

**Above:** Electric Power Technology students await the Lineman Rodeo demonstration followed by their spring graduation.

**Left:** Bret Hoover, from Farmersville, watches the other linemen as they demonstrate the important skills needed to do the job safely.

**Bottom Left:** Voted "Most Supportive" by his classmates, Troy Morris, Jr., from Pittsburg, speaks to the judges after finishing his lineman demonstrations.