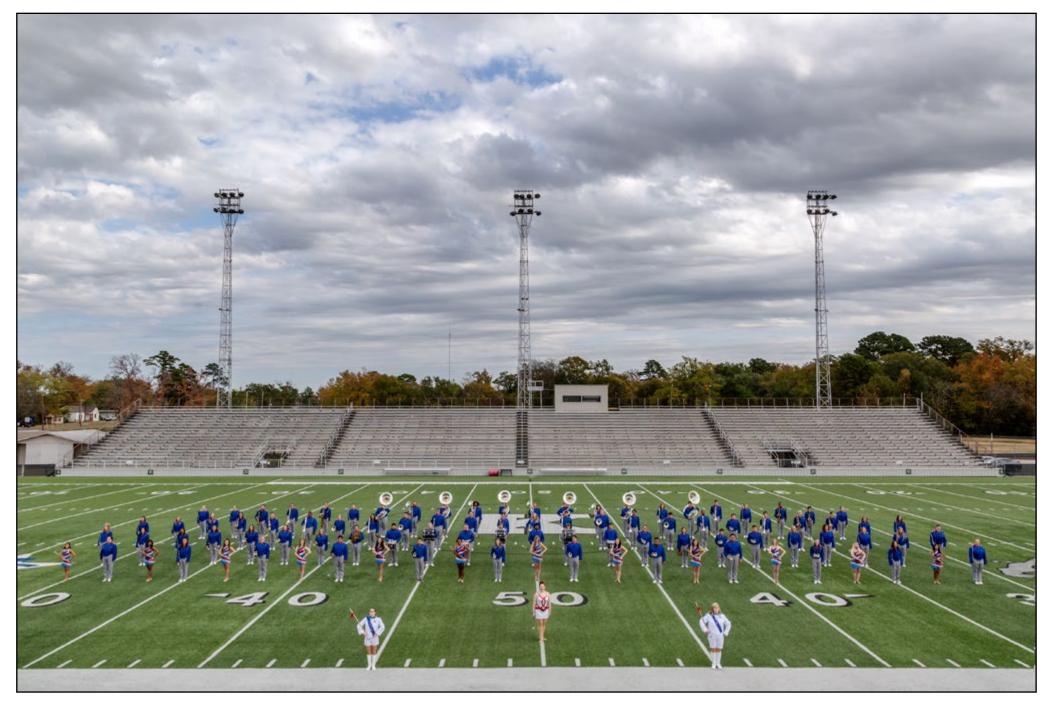

Richard Ngi

Richard Nguy

Tiffany Johnson

Chandler Eiland, Canton sophomore, prepares for the hit by a Tyler Junior College Apache.

Rangerettes and KC Ranger Marching Band perform for a full crowd at the 2016 Homecoming halftime show.