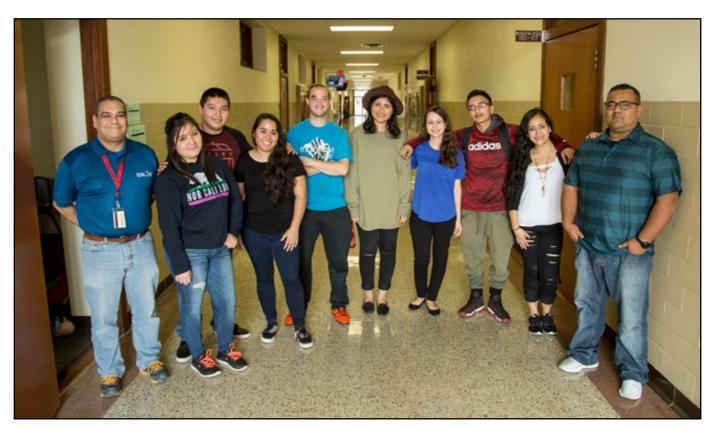

### **Latinos en Accion**

**From left:** Manny Almanza (adviser), Karen Rea, Osvaldo Garduno, Elvira Gallardo, Tim Leventry, Isis Marinez, Lydian Palvncia, Guillermo Arreola, Yaneth Marinez and Nick Gaviria.