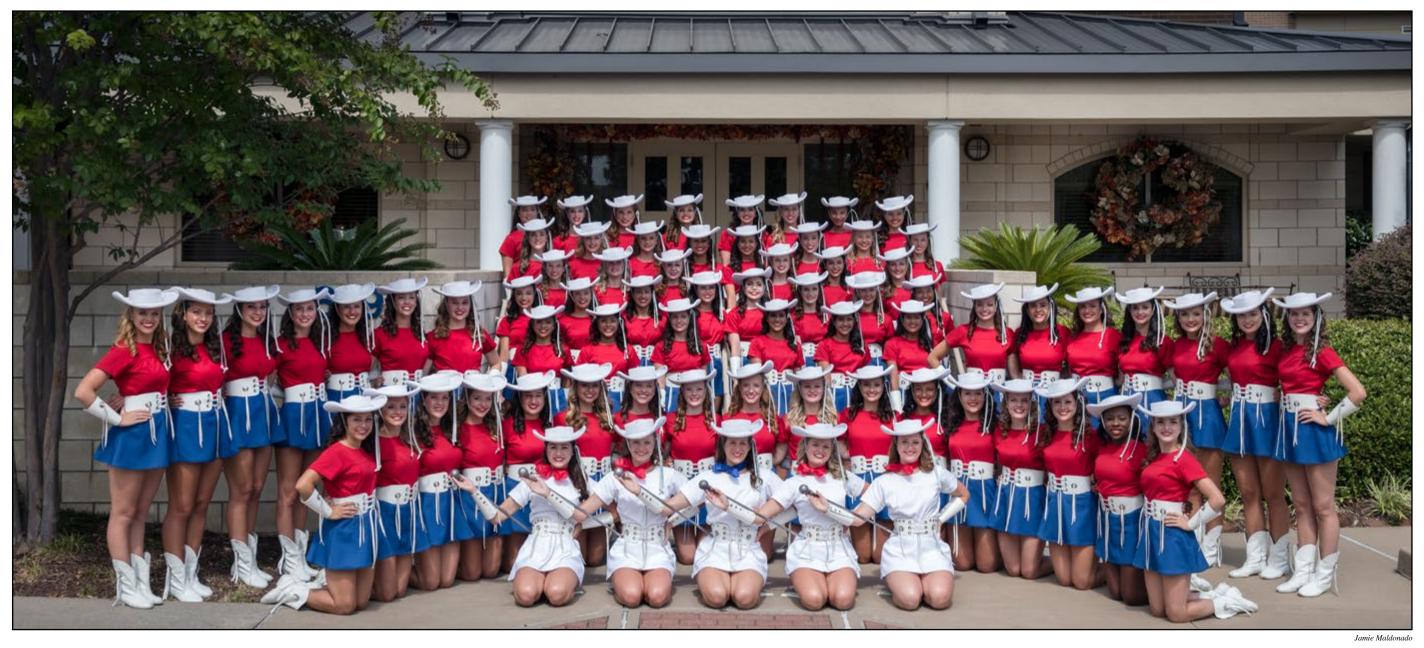

# 'Rettes make 67th performance at 82nd Cotton Bowl

Above: Rangerettes
perform their signature
chair routine on the
home field of the
Dallas Cowboys.

Tina Marie Reed

**Above:** The Rangerettes take the field as part of the pre-game entertainment, appearing on the Jumbotron at AT&T Stadium in Arlington.

**Right:** The 76th & 77th Lines of Rangerettes march onto the field to perform their chair routine at the Cotton Bowl.

Above: Dallas jazz musician, Freddie Jones, plays the National Anthem as the Rangerettes salute the flag.

Left: Rangerette officers lead the squad off the field following the pre-game routine in the 82nd Annual Goodyear Cotton Bowl Classic held Jan. 2. In addition to two performances, the capacity crowd also saw the Wisconsin Badgers defeat the Western Michigan Broncos 24-16 at AT&T Stadium in Arlington.