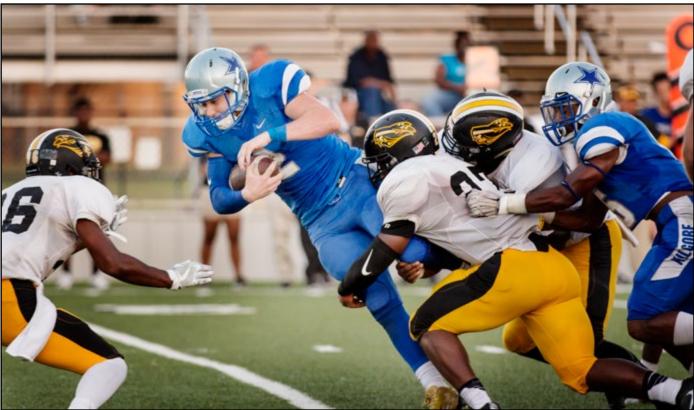

# Ranger Football

The KC Rangers huddle together following a football game.

Right: Quarterback, Chandler Eiland, Canton freshman, supermans over a pile of Trinity Valley defenders for a touchdown at a pivotal moment.

# **Ranger Football**

Quarterback Chandler Eiland, Canton freshman, throws a pass to an open teammate.

Left: Marquis Broussard, Edna freshman runs the ball for KC.

Left: Byron Proctor, San Antonio sophomore, celebrates a gamechanging touchdown for KC against Northeastern Oklahoma A&M College.