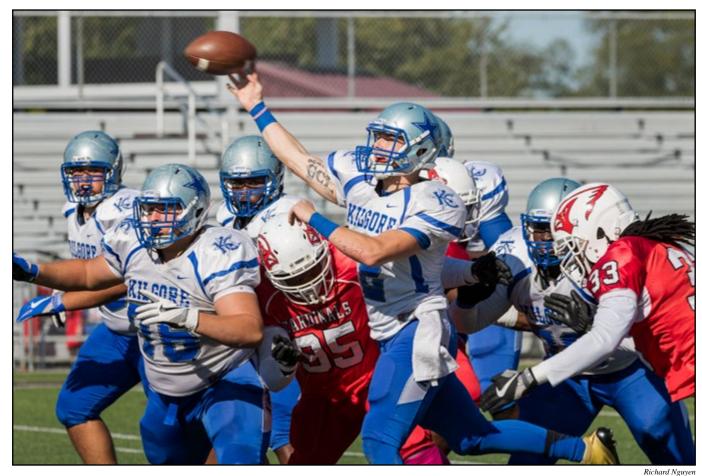

# **Homecoming Game**

**Above:** Tyreik Gray, Houston freshman, runs the ball up the middle for yardage.

**Right:** Wide receiver Byron Proctor, San Antonio sophomore, jukes an Apache for a big play.

Bottom:KCstudentsMaddieDarwish,KristinaLindseyandLyrikWilliamssupporttheteamatacrucialmoment.

Richard Ngi

Richard Nguy

Tiffany Johnson

Chandler Eiland, Canton sophomore, prepares for the hit by a Tyler Junior College Apache.

Rangerettes and KC Ranger Marching Band perform for a full crowd at the 2016 Homecoming halftime show.