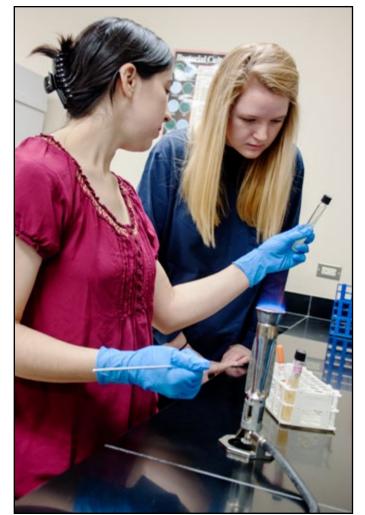

#### **Math / Science**

Left (from left): Katie Manrriquez, biology lab manager, helps work study student Lauren White in the Biology Lab.

Left (from left): George Robinson, Longview sophomore, Gerry Juarez, Longview sophomore, April Palmer Julesburg, Colorado sophomore, Morgan Covin, New Diana sophomore, group up to

statistics worksheets as their instructor, Ann Thrower observes.

Left: Laird Hill sophomore Steven Stroman and Kilgore

dual credit student Grace Harding work on their