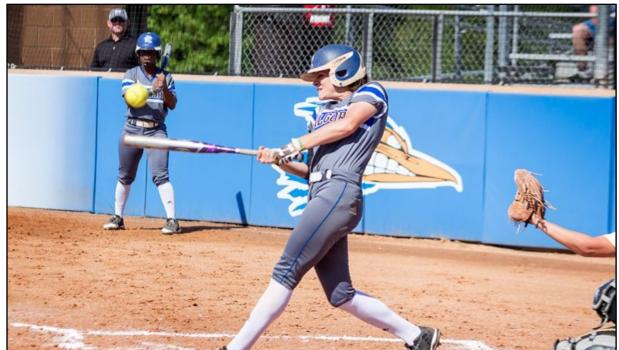

# **Ranger Softball**

Taylor Christopher, Garrison freshmen, connects with the ball to bring in base runners and adds points to the scoreboard.

Shelby Edwards from Georgetown catches a pop-fly for the out.

Photographs by Tina Marie Reed