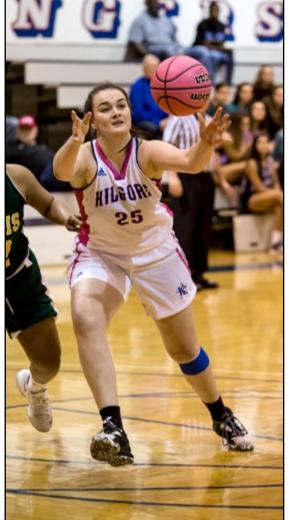

#### **Women's Basketball**

Lady Rangers: Front row, from left: Mariana Witt, Alicia Mardis, Hennessey Handy, Richelle Velez, Da'Jah Thompson, Zoe O'Steen, Ayanna Palmer, Tori Thompson; back row: Mike Brown (assistant coach), Bronshe, Z, Montana Harrison (student assistant coach), Mariah Childress, Trinity Tullis, Jade Thurmon, Kristina Lindsey, Courtney Parramore, Danielle Meador, Lyrik Williams and Alexus Moore, Pria, T, and Anna

Nimz (head coach).

Right: Jade Thurmon, Ferris freshman, floats an easy lay-up against College Saturday afternoon game.

Left: Coach Nimz instructs Lyrik Williams (4) while Alexus Moore (23) and Da'Jah Thompson (12) study the clock during the last regular season game at Trinity Valley Community College.