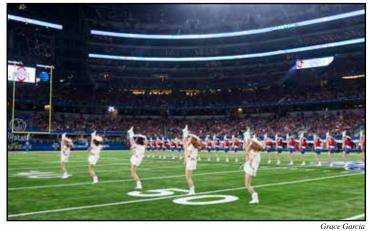

#### 82nd Annual GoodYear

The Rangerette performance is displayed on the Jumbotron in AT&T Stadium in Arlington. The stadium seats 80,000 and is tied as the fifth largest stadium in the NFL by seating capacity with the Los Angeles Memorial Coliseum. It also has the world's 24th largest high definition video screen, which hangs from 20-yard line to 20-yard line.

Grace Garcia

The Rangerettes march off the field following their routine.

KC Rangerette officers lead the line during the pre-game performance.

Grace Garcia The Dallas Cowboys Cheerleaders talk to the Rangerettes before the game and encourage them to try out for the iconic NFL squad after college.