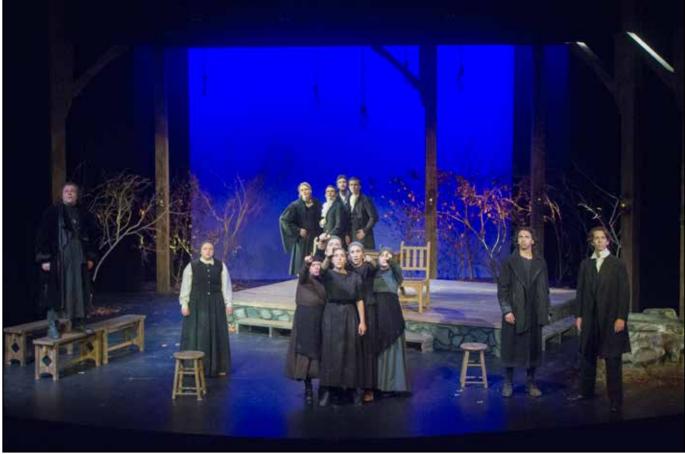

## **KC** Theatre

Elizabeth Lumpkin

The people of Salem gather in the courthouse while Madison Gable as Abigail describes her vision of a phantom bird in KC Theatre's production of "The Crucible" by Arthur Miller.