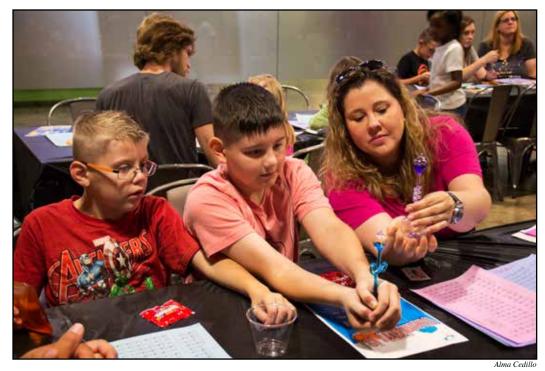

Photographs by Alma Cedillo

Above: KC Twirlers perform a routine during Ranger Day.

Left: Band director Glenn Wells and students prepare for a performance during Ranger Day.