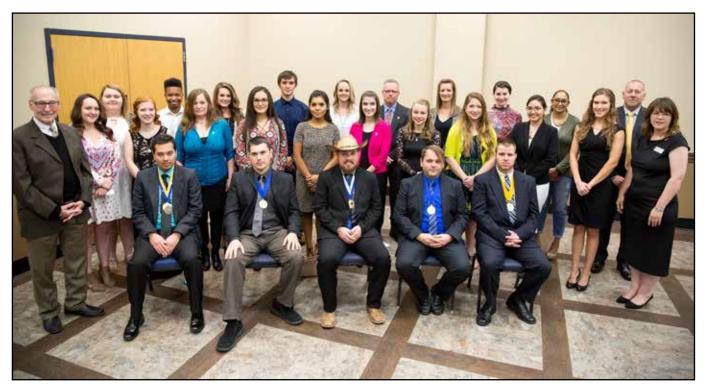

# Phi Theta Kappa

Fall 2017 Induction: First row. from left: Jose Ramirez, Derek Danielson, District III VP Chesney Davis, Christopher Smith, Don Anglin.
Second Row, from left: Dr. Paul Buchanan (Adviser), Grace Garcia, Karen Fountain, Francis Bates, Alejandra Cerda, Paola Davila, Natasha Watts, Ashley Martin, Kayla Hunter, Issamar Ibarra, Tori Cheyenne McDonald, Michele Daniels (Adviser)
Third row, from left: Zona Ashcraft, Javorus Poole, Sydni Borders, Tyler Torres, Tarisha Shirley, Mark Diehl, Michelle Shaw, Sara Robinson, Angela DeLeon and Corrie Thibodeaux. Not Pictured: Ana Espinoza, Diana Espinoza; Officers: Jane Camp, Dee Danvers, Ana Ontiveros.