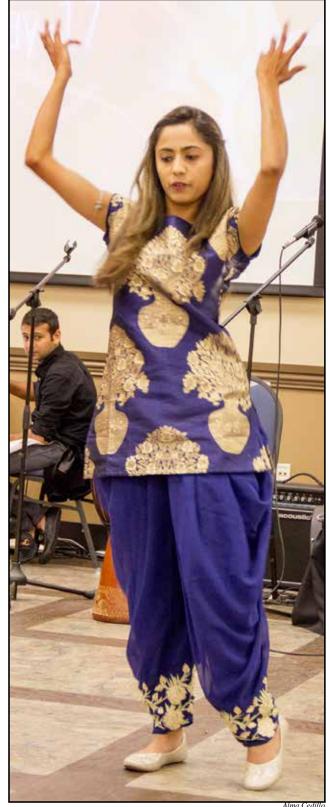

### **Cultural Awareness Day**

Kiwako Fukui performs an instrumental piece during Cultural Awareness Day.

William Whiteley and Ayu Arasni perform a duet during the entertainment portion of the program.

Sanam Saleem from Pakistan shows off her traditional garment during a Bollywood routine.