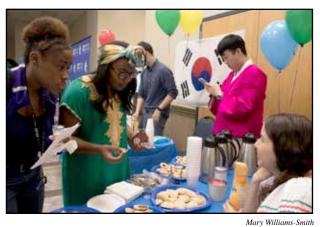

### **Party In The Plaza**

Cierra Burningham eats a cookie during the party.

Dina Robinson

Grace Garcia

Above: KCPD Sergeant Sammy Wagner watches Kelsi Hunter, Jefferson, try to walk a straight line while wearing drunk goggles.

Center: Students participate in field events during the Party in the Plaza.

Bottom: Dallas Stone and Keith Rothra from Judson Community Baptist Church play music for the students in Lee Miller Plaza.

Grace Garcia