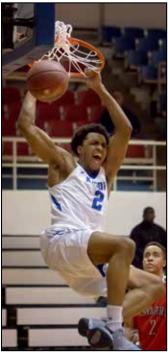

### **Rangers Basketball**

Seated, from left: Demeire Brown, Kur Ayol, Samory Gueye, Assane Ndiaye, Daytone Jennings, Tavion Atkinson, Davon Newton. Standing: Brian Hoberecht - head coach, Marquese Walker, Malachi Davidson, Chad Bowie, James Conteh, Lansana Nwosu, Darrian Grays, Jake White - assistant coach, Matthew Wilson - assistant coach.

Malachi Davidson leaps past a defender to set up for a dunk in a showdown against Cy-Fair.

Lansana Nwosu soars through the air to sink a dunk in a Rangers home game against Panola College.

Far left: Malachi Davidson makes a quick pass to a teammate to overcome the Navarro defense.