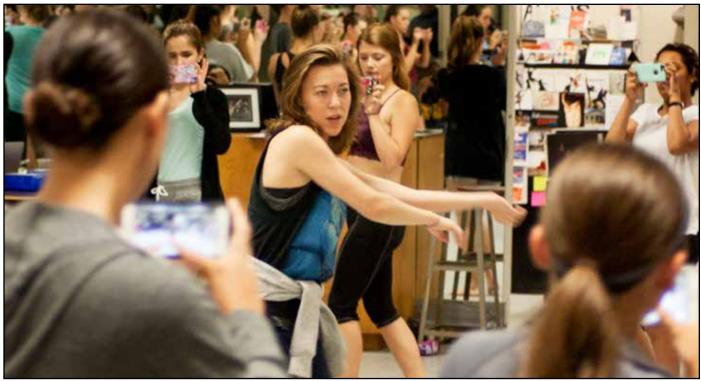

Lonnie Ross

Jessica Hale demonstrates steps during Angela Auld's dance class.

Mason Meyers

Olivia Baxter, Flower Mound, writes down tools and methods for dance filmmaking.

Dance students raise their cameras to practice filming dance routines.

Grace Garcia

Guest instructor Jessica Hale teaches dance students about the proper techniques for filming choreography.