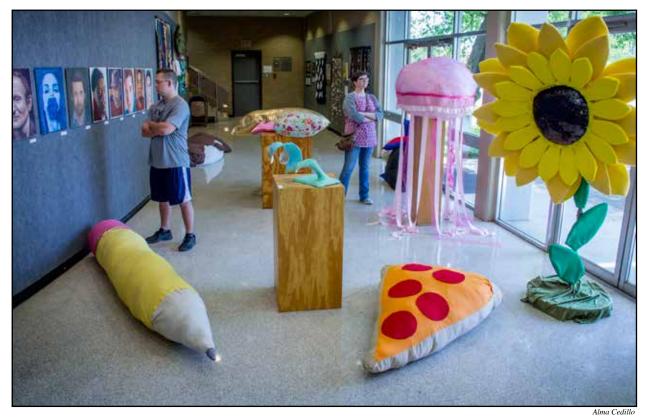

### **Liberal & Fine Arts**

Ty Engledow paints a portrait in the art studio in the Ann Dean Turk Fine Arts Center.

Art, Design and Photography students display their projects in the Spring exhibition in the Anne Dean Turk Fine Arts Gallery.