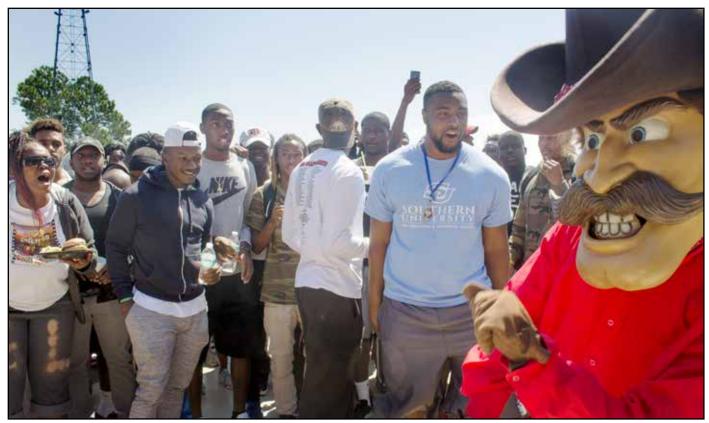

### **KC** Kickoff

KC mascot Rowdy dances with freshman Esmeralda Garza from Houston.

Above: The DJ breaks into a groove to hype the crowd during KC Kick-Off.

Right: Drum major and percussionist Alec Reyes, of Diboll, keeps the beat as the Ranger Band plays through some of their football game songs for the fans.

Elizabeth Lumpkin

KC students get in the school spirit while cheering on Rowdy during his "dance off" in the middle of Mike Miller Plaza.

Diana Castillo

KC Mascot Rowdy entertains students during the "dance off" by doing the worm.