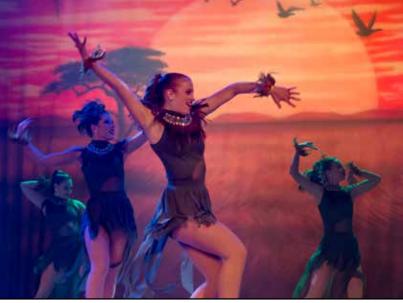

#### **Revels**

Rangerettes perform their Broadway routine "Follow Your Dreams."

### **Best Life**

**Left:** The 778th Line 'Rettes use props during Act II's opening number of "The Greatest Show."

**Below:** The Rangerette Managers help with a between-set skit as Beyonce's "Put a Ring on It" is set to beat poetry.

Tiffany Johnson

Lucas Strough

Rangerettes perform "Open the Doors of Possibility," the opening number for the show.