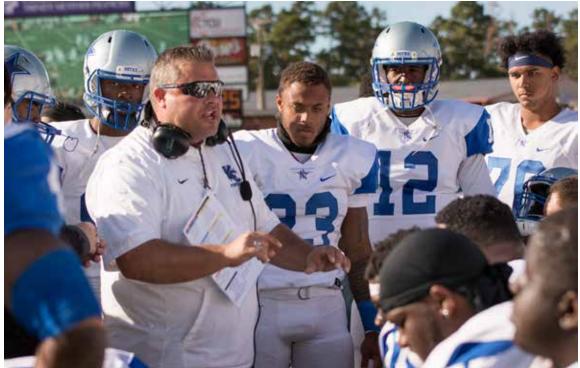

#### "They call it coaching but it's teaching. You do not just tell them - you show them the reasons." -Vince Lombardi

Top left: Coach Anna Nimz disagrees with a call made by the referee in a Lady Rangers basketball game. Bottom left: Head Rangers football coach J.J. Eckert goes over plays with the Rangers football team during a crucial time in the game. Bottom center: Rangers head basketball coach Brian Hoberecht sketches out diagrams to direct Rangers basketball players on the court. Bottom right: Head softball coach Leslie Messina encourages the Rangers softball team during an afternoon game.