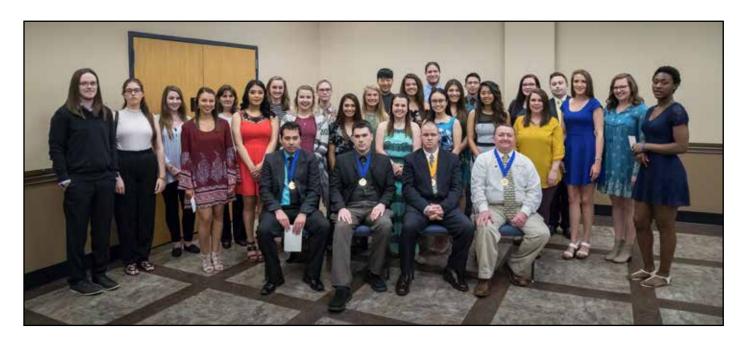

# Phi Theta Kappa

Fall 2017 Induction: First row. from left: Jose Ramirez, Derek Danielson, District III VP Chesney Davis, Christopher Smith, Don Anglin.
Second Row, from left: Dr. Paul Buchanan (Adviser), Grace Garcia, Karen Fountain, Francis Bates, Alejandra Cerda, Paola Davila, Natasha Watts, Ashley Martin, Kayla Hunter, Issamar Ibarra, Tori Cheyenne McDonald, Michele Daniels (Adviser)
Third row, from left: Zona Ashcraft, Javorus Poole, Sydni Borders, Tyler Torres, Tarisha Shirley, Mark Diehl, Michelle Shaw, Sara Robinson, Angela DeLeon and Corrie Thibodeaux. Not Pictured: Ana Espinoza, Diana Espinoza; Officers: Jane Camp, Dee Danvers, Ana Ontiveros.

In a candle light ceremony future PTK members prepare to take the oath.