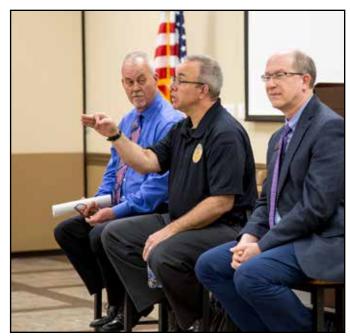

KC Staff and KCPD also took time during the semester to address students' concerns about campus safety following several high-profile acts of campus violence at other colleges across the country.

KCPD Chief Heath Cariker speaks about KC's emergency response plans to address the concerns of students and staff as Tony Johnson (left), Human Resources, and Dr. Mike Turpin, vp of instruction, field questions and concerns.