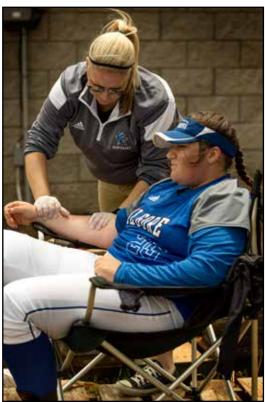

Manny Almanza, the Voice of Ranger Sports, broadcasts during the Rangers softball game against Navarro College.

Team trainer Courtney Jenkins attends to pitcher Devyn Power.