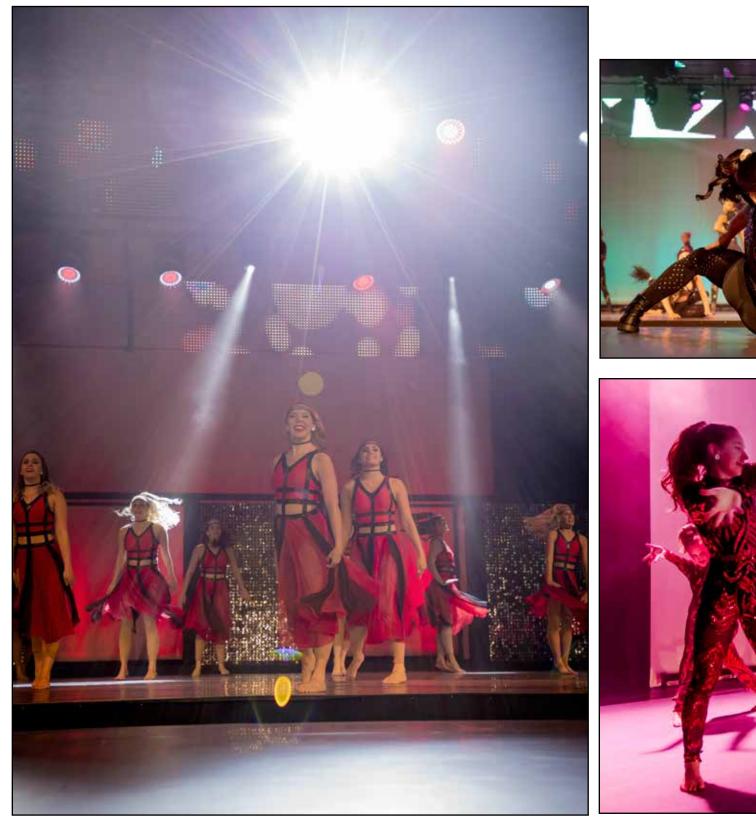

#### Revels

Rangerettes cross the catwalk during the "Believe in Humanity" act, dedicated to Hurricane Harvey victims.

Brooke Harris

Grace Garcia

Kori Stroud

#### Revels

Erin Ellis performs the first solo of Revels.

Left: Dancers "learn to let go" in a sophomore routine. Below: Teammates support each other backstage before the "Follow Your Dreams" routine.

Grant Worley