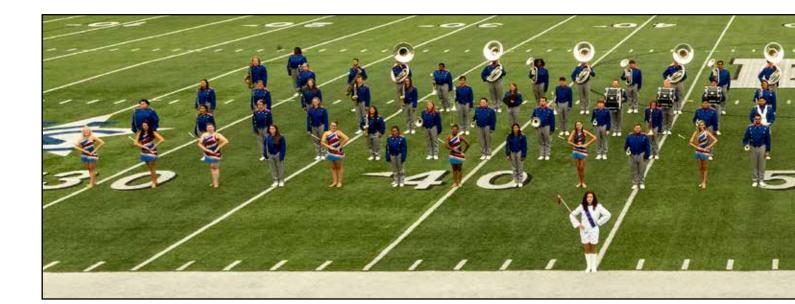

#### **Director**

Ranger Band Director Glenn Wells leads the band in a performance of "You'd Be So Nice to Come Home To" at the pep rally.

Alma Cedillo

#### **Twirlers**

Above: Taylor Majors Left: Feature Twirler Abigail Rhodes From left: Taylor Majors, Alicia Fields, Haille Stephenson, Cameron Wildt, Bridgette Valdetero, Morgan Moser, Ashleigh Douglas, Isabella McAvoy, Morgan Turner, Kim Davis, Tricia Still, Jennifer Robinson, Brenda Perez. Center: Abigail Rhodes

## Range

Assistant Director Shelley Wayne, Director Dana Blair