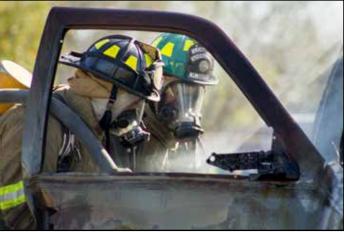

Elizabeth Lumpkin

**Top:** Zachary Sivertsen is on nozzle and Jackson Jones on the hose as they put out a car fire.

**Bottom Right**: Tyler McCartney and Ryan Smith open the car door to knock down the fire inside.