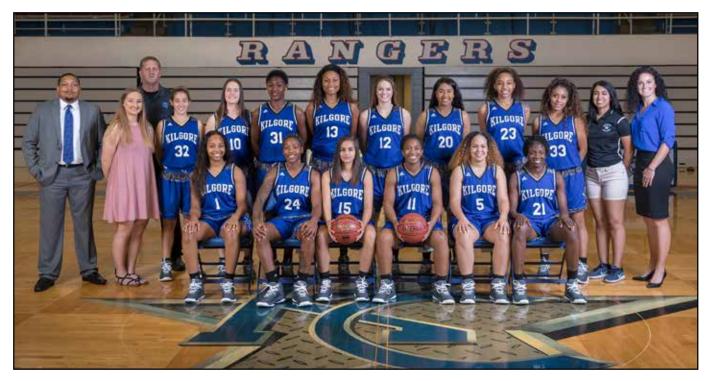

### **Lady Rangers**

Seated, from left: Henessey Handy, Alicia Mardis, Richelle Velez, Christina Lindsey, Courtney Parramore, Oluwatunmise Amusa; Standing: Chris Godfrey - assistant coach, Mike Simmons - assistant coach, Julia McKeathen, Paula Esteban, Alex Strawhorn, Patience Idoko, Tyra Cormier, McKayla Traweek, Danielle Meador, Alexus Moore, Jade Thurmon, Liz Alverado, Anna Nimz - head coach.