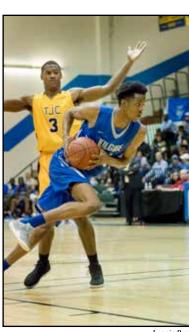

### **Ranger Football**

Zecharius Nash-Kelly makes a flying leap past a defender in the Rangers game against Tyler Junior College.

Grant Worley

Wide receiver Anthony Thomas sprints down field with the ball as Jonathan Mackey helps to clear a path.