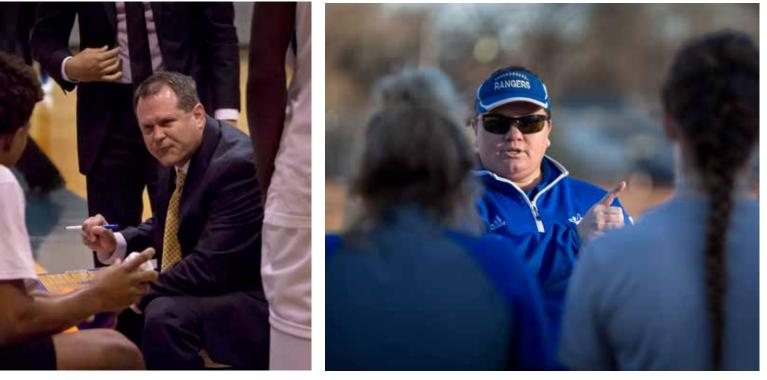

#### "They call it coaching but it's teaching. You do not just tell them - you show them the reasons." -Vince Lombardi

Top left: Coach Anna Nimz disagrees with a call made by the referee in a Lady Rangers basketball game. Bottom left: Head Rangers football coach J.J. Eckert goes over plays with the Rangers football team during a crucial time in the game. Bottom center: Rangers head basketball coach Brian Hoberecht sketches out diagrams to direct Rangers basketball players on the court. Bottom right: Head softball coach Leslie Messina encourages the Rangers softball team during an afternoon game.