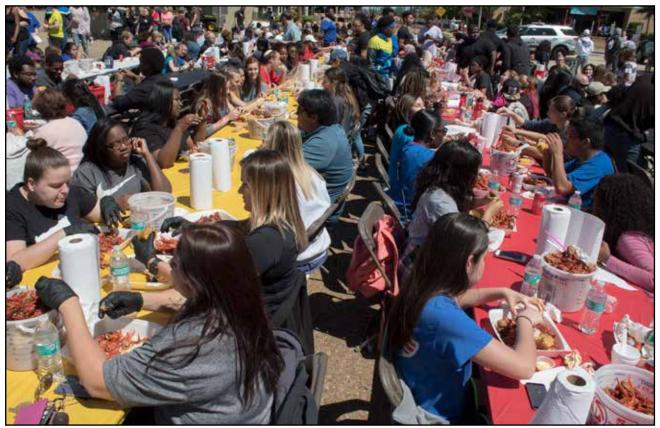

#### **Crawfish Boil**

Marissa Vasquez, of Gladewater, prepares to chow down on her plate of fresh crawfish.

KC students pack the tables at KC's annual Crawfish Boil.

Mary Williams-Smith

Grace Garcia Sarah Barns, of Dallas stops by the snow-ball trailer in order to enjoy a Charlie's original at the KC Crawfish Boil.