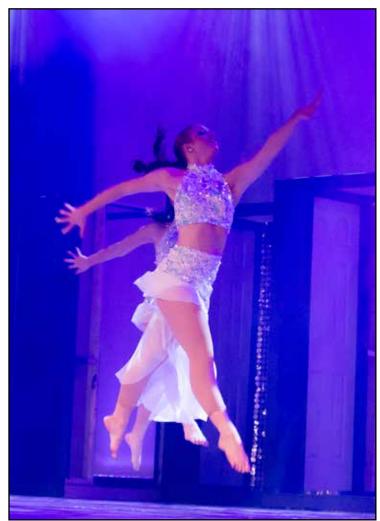

#### **Revels**

Rangerettes perform their Broadway routine "Follow Your Dreams."

## **Live Your**

### **Best Life**

**Left:** The 778th Line 'Rettes use props during Act II's opening number of "The Greatest Show."

**Below:** The Rangerette Managers help with a between-set skit as Beyonce's "Put a Ring on It" is set to beat poetry.