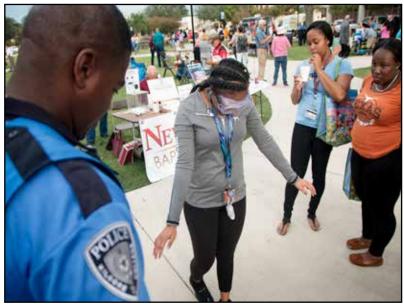

### **Party In The Plaza**

Cierra Burningham eats a cookie during the party.

Dina Robinson

Grace Garcia

Above: KCPD Sergeant Sammy Wagner watches Kelsi Hunter, Jefferson, try to walk a straight line while wearing drunk goggles.