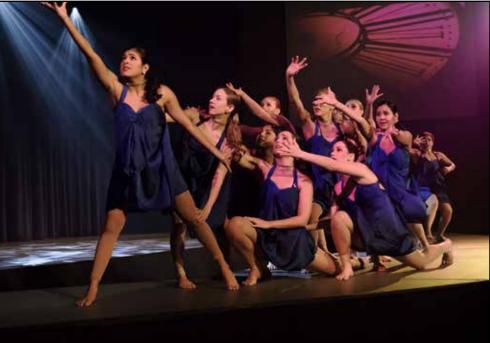

### **Party In The Plaza**

Cierra Burningham eats a cookie during the party.

Dina Robinson

Grace Garcia

Above: KCPD Sergeant Sammy Wagner watches Kelsi Hunter, Jefferson, try to walk a straight line while wearing drunk goggles.

Center: Students participate in field events during the Party in the Plaza.

Bottom: Dallas Stone and Keith Rothra from Judson Community Baptist Church play music for the students in Lee Miller Plaza.

Grace Garcia