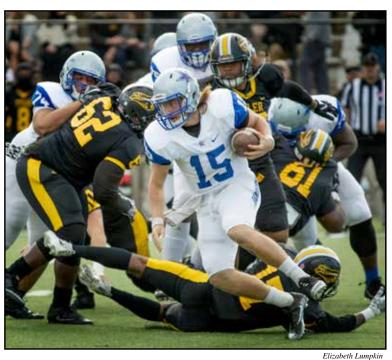

Quarterback Roger McCuller completes a handoff as the Rangers take on Arkansas Baptist.

Quarterback Jacob Frazier sprints out of a pileup of TJC linemen.

Zecharius Nash-Kelly catches a pass as the Rangers battle it out with Arkansas Baptist.

### **Ranger Football**

Zecharius Nash-Kelly makes a flying leap past a defender in the Rangers game against Tyler Junior College.

Grant Worley

Wide receiver Anthony Thomas sprints down field with the ball as Jonathan Mackey helps to clear a path.

Left: Quarteback Roger McCuller jumps to celebrate with wide receiver Lucky Daniels in a game with Arkansas Baptist. Below: Tailback Demarcus Smith breaks through the Blinn College defensive line to move down field.

Tiffany Johnson

Tiffany Johnson

Defensive end Shaakr Smith takes down an opposing player from New Mexico Military Academy, forcing a fumble.

Grant Worley