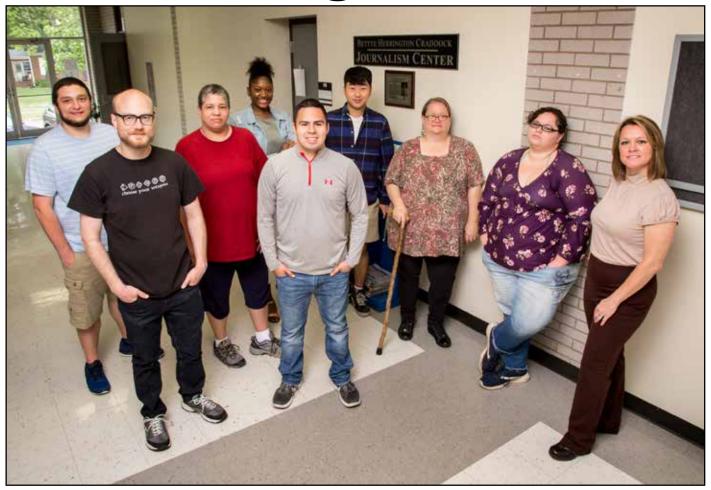

**From left**: Matthew Simpson (theatre instructor), Jeanine Tagg (department chair/speech instructor), Ann Gerrity (speech instructor), Rachel Stallard (journalism instructor/The Flare/The Ranger), Michele Daniels (speech instructor), Meghan Potter, (theatre instructor/technical supervisor), and Micah Goodding (theatre instructor). Photograph by: O. Rufus Lovett (photography instructor/ The Ranger).