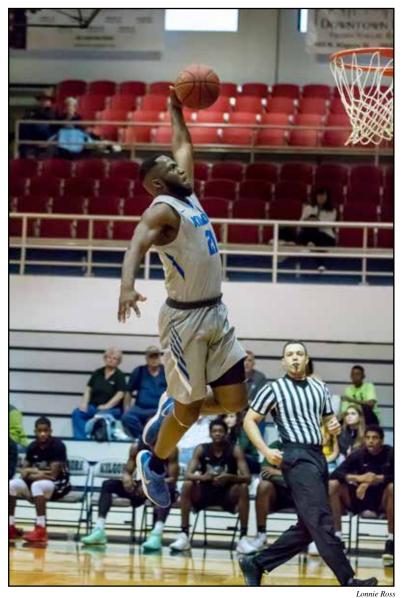

### **Rangers Basketball**

Seated, from left: Demeire Brown, Kur Ayol, Samory Gueye, Assane Ndiaye, Daytone Jennings, Tavion Atkinson, Davon Newton. Standing: Brian Hoberecht - head coach, Marquese Walker, Malachi Davidson, Chad Bowie, James Conteh, Lansana Nwosu, Darrian Grays, Jake White - assistant coach, Matthew Wilson - assistant coach.

Malachi Davidson leaps past a defender to set up for a dunk in a showdown against Cy-Fair.

Lansana Nwosu soars through the air to sink a dunk in a Rangers home game against Panola College.

Far left: Malachi Davidson makes a quick pass to a teammate to overcome the Navarro defense.

Center: Lansana Nwosu jumps for the big dunk.

Left: Davon Newton slams home a powerful goal as the Rangers take on Navarro College.