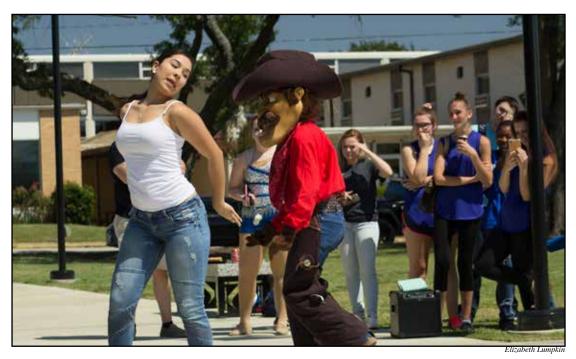

### **KC** Kickoff

KC mascot Rowdy dances with freshman Esmeralda Garza from Houston.

Above: The DJ breaks into a groove to hype the crowd during KC Kick-Off.

Right: Drum major and percussionist Alec Reyes, of Diboll, keeps the beat as the Ranger Band plays through some of their football game songs for the fans.

Elizabeth Lumpkin

KC students get in the school spirit while cheering on Rowdy during his "dance off" in the middle of Mike Miller Plaza.

Diana Castillo

KC Mascot Rowdy entertains students during the "dance off" by doing the worm.