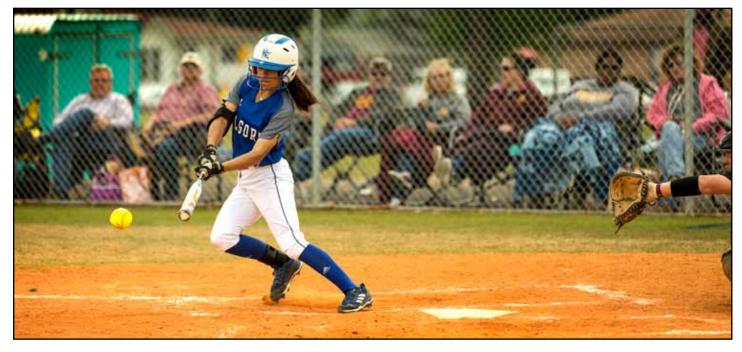

#### **Rangers Softball**

Makenna Bell makes a play to tag out a runner making a slide for the base.

Shelby Edwards extends her mitt to snag a ball as it flies through the strike zone.

Camille Freudensprung lands a major hit in the Rangers game against Navarro College.

#### **Ranger Softball**

Right: Christina Herrera watches anxiously from the dugout as her teammates play against the TJC Lady Apaches. The Rangers won the game, marking KC's first-ever home win against TJC in school history.

Below: Katy Worrell winds up to throw some heat across the plate.