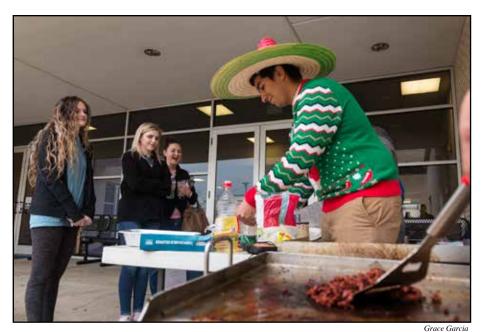

### **Party In The Plaza**

Cierra Burningham eats a cookie during the party.

Dina Robinson

Grace Garcia

Above: KCPD Sergeant Sammy Wagner watches Kelsi Hunter, Jefferson, try to walk a straight line while wearing drunk goggles.

Center: Students participate in field events during the Party in the Plaza.

Bottom: Dallas Stone and Keith Rothra from Judson Community Baptist Church play music for the students in Lee Miller Plaza.

Grace Garcia