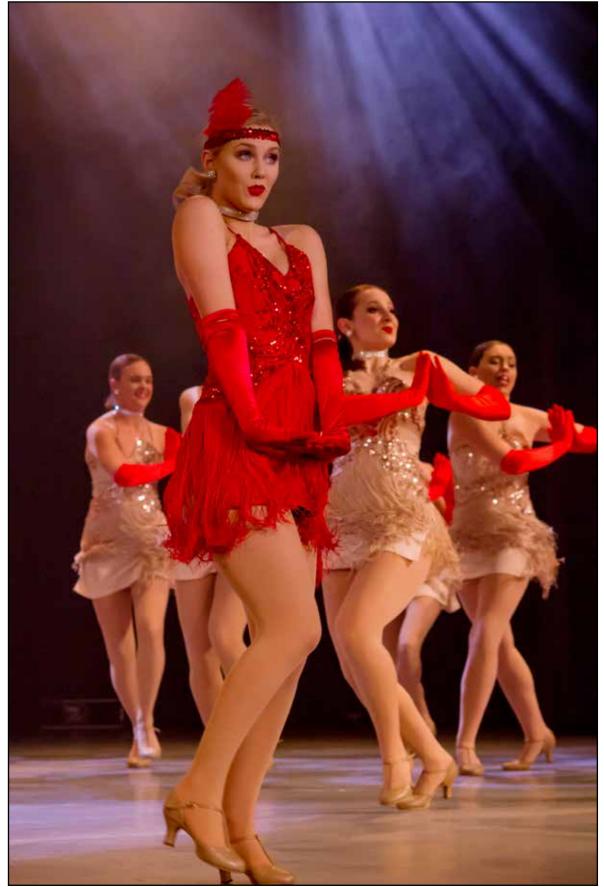

#### **Revels**

Rangerettes perform their Broadway routine "Follow Your Dreams."

## **Live Your**

### **Best Life**

**Left:** The 778th Line 'Rettes use props during Act II's opening number of "The Greatest Show."

**Below:** The Rangerette Managers help with a between-set skit as Beyonce's "Put a Ring on It" is set to beat poetry.