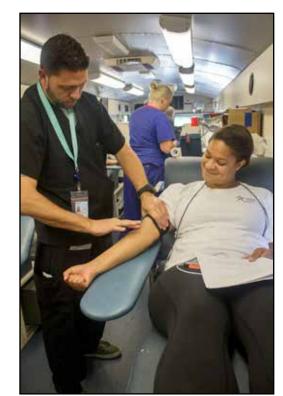

### Campus Events

**Right:** Carter BloodCare staff member Michael Welch finds a vein so Helena Rogers, from Madisonville, can donate blood.

**Below:** Shelly Lindsey, from Kilgore, and Manuel Cazares, from Liberty City, give out scones from Student Government Association to KC students.