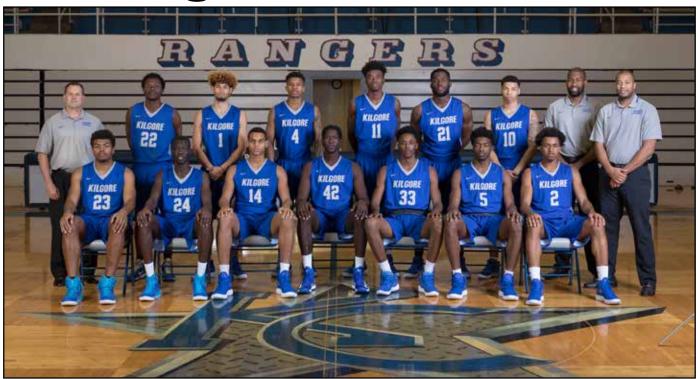

### **Rangers Basketball**

Seated, from left: Demeire Brown, Kur Ayol, Samory Gueye, Assane Ndiaye, Daytone Jennings, Tavion Atkinson, Davon Newton. Standing: Brian Hoberecht - head coach, Marquese Walker, Malachi Davidson, Chad Bowie, James Conteh, Lansana Nwosu, Darrian Grays, Jake White - assistant coach, Matthew Wilson - assistant coach.