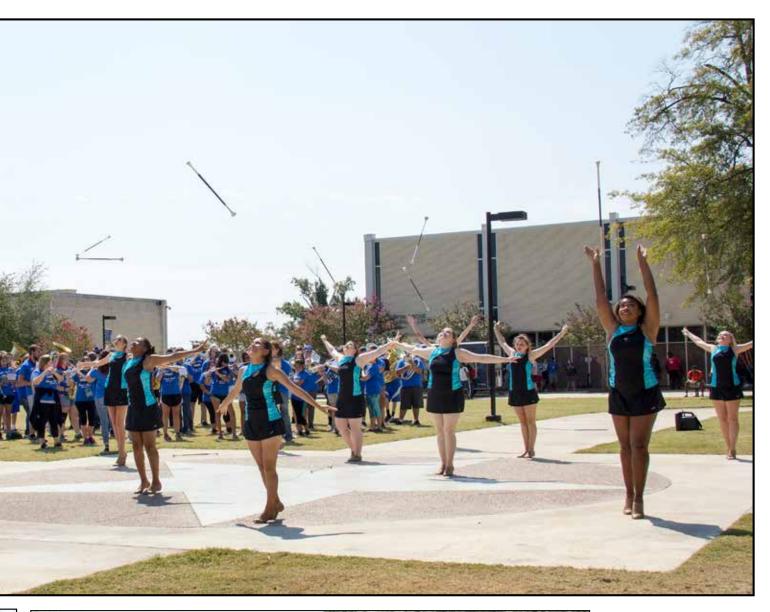

Photographs by Alma Cedillo

Above: KC Twirlers perform a routine during Ranger Day.

Left: Band director Glenn Wells and students prepare for a performance during Ranger Day.