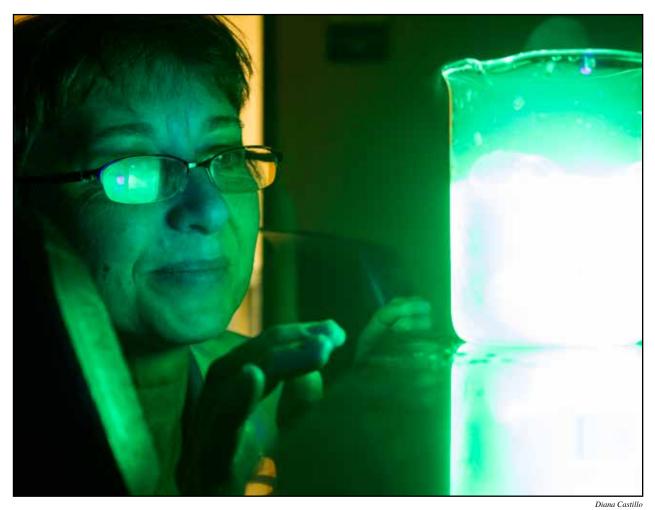

Grace Garcia

Cynthia Mathis holds a hand boiler, demonstrating what body heat can do during Chemistry is Fun" day, an event organized by KC instructors and students at the Longview World of Wonders.

Dr. Buchanan, geology instructor, gazes at a beaker during a science experiment demonstration in the Canterbury building science lab.