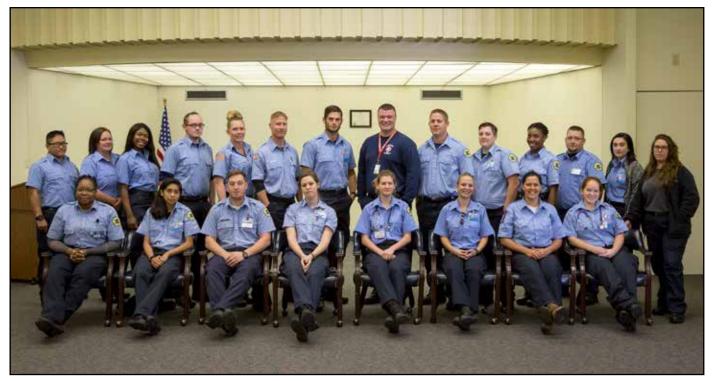

### **EMT Paramedics**

**Front Row**: Deserea Hopkins, Elisa Rodriguez, Tyler Hill, Ashley Barnes, Morgan Norvell, Caitlan Fercho, Kaitland Gray, Caitlyn Pool. **Second Row**: Tyson Chow, Jennifer Gilbreath, Lashanique Ausborne, Nickolas Bergsto, Elisha Price, John McNevin, Brent Black, Jordan Lyndell, Justin Reneau, Mary Johnston, Mary Freeman, Samuel Tarrance, Rebecca Dibbell, Catherine Bruns.