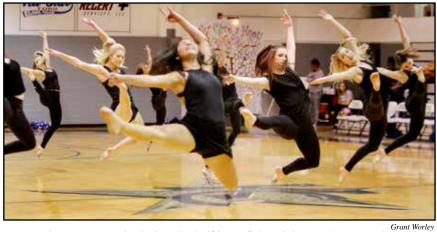

#### Revels

Erin Ellis performs the first solo of Revels.

Left: Dancers "learn to let go" in a sophomore routine. Below: Teammates support each other backstage before the "Follow Your Dreams" routine.

Grant Worley