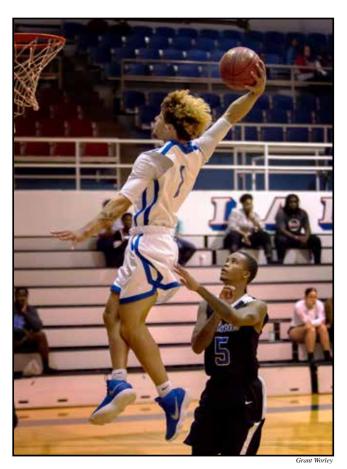

### **Ranger Football**

Zecharius Nash-Kelly makes a flying leap past a defender in the Rangers game against Tyler Junior College.

Grant Worley

Wide receiver Anthony Thomas sprints down field with the ball as Jonathan Mackey helps to clear a path.