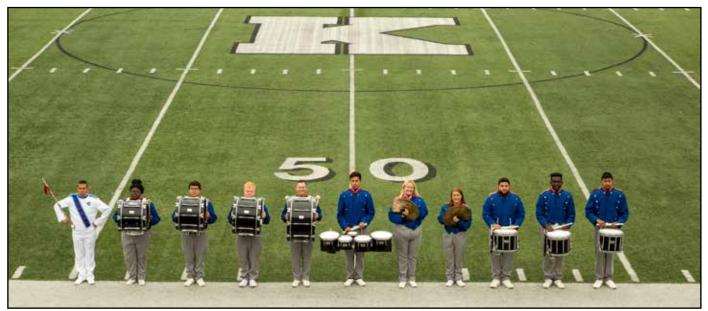

## Band

#### **Percussion**

From left: Alec Reyes, Jay'La Jackson, Ivan Quintero, Anthony Joplin, Nicholas Sullivan, Emma Wallace, Cheyenne Webber, Brian Ramirez, Dale Garcia, Christian Brown, Juan Giles. Not shown: Manuel Cazares

#### **Director**

Ranger Band Director Glenn Wells leads the band in a performance of "You'd Be So Nice to Come Home To" at the pep rally.

Alma Cedillo