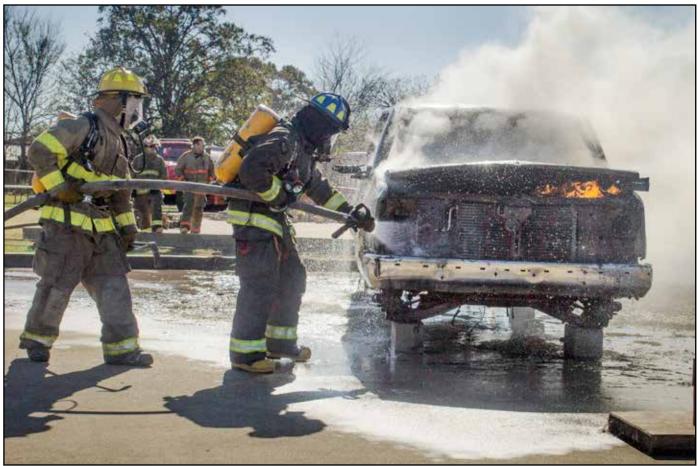

Elizabeth Lumpkin

**Top:** Zachary Sivertsen is on nozzle and Jackson Jones on the hose as they put out a car fire.

**Bottom Right**: Tyler McCartney and Ryan Smith open the car door to knock down the fire inside.