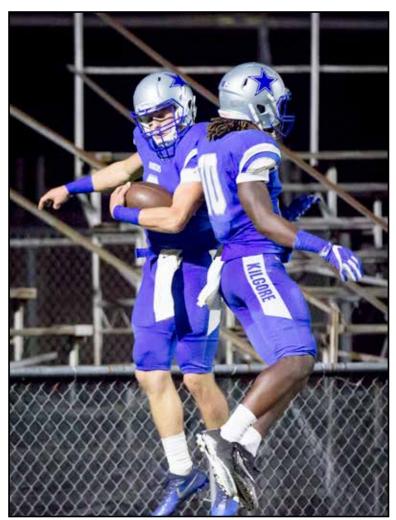

### **Homecoming 2017**

Zecharius Nash-Kelly and Madison Darwish are crowned KC Homecomg King and Queen during pregame festivities.

Rangerettes perform a pom routine at halftime.

Alma Cedillo

Rangers tailback Demarcus Smith (4) carries the football for extra yardage during KC's homecoming game against Trinity Valley Community College. The Rangers knocked #3 ranked TVCC Cardinals down a notch with a 37-31 win.