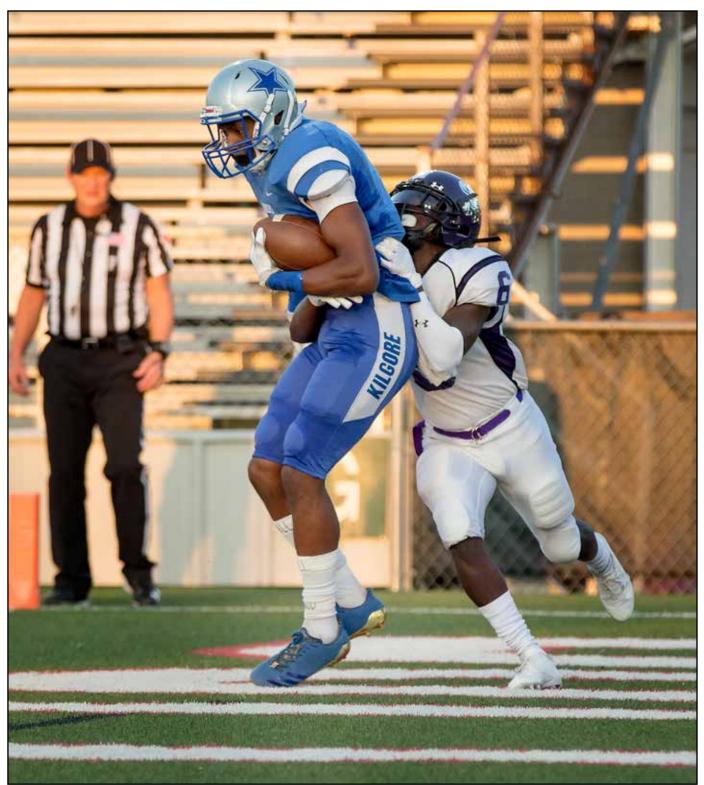

### **Ranger Football**

Zecharius Nash-Kelly makes a flying leap past a defender in the Rangers game against Tyler Junior College.

Grant Worley

Wide receiver Anthony Thomas sprints down field with the ball as Jonathan Mackey helps to clear a path.