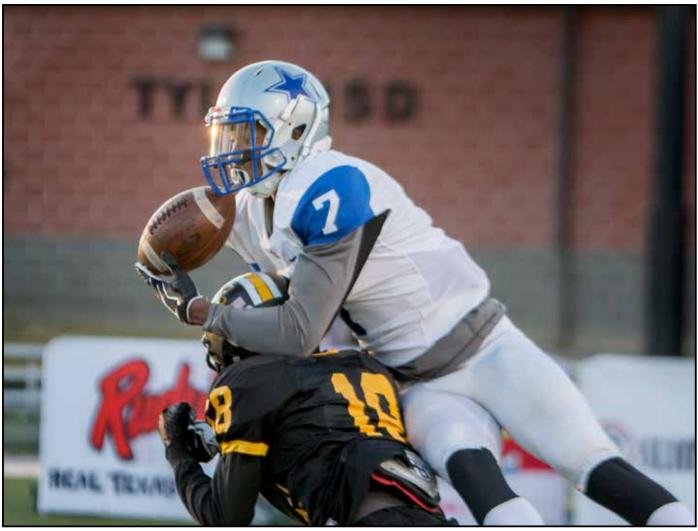

Quarterback Roger McCuller completes a handoff as the Rangers take on Arkansas Baptist.

Quarterback Jacob Frazier sprints out of a pileup of TJC linemen.

Zecharius Nash-Kelly catches a pass as the Rangers battle it out with Arkansas Baptist.

### **Ranger Football**

Zecharius Nash-Kelly makes a flying leap past a defender in the Rangers game against Tyler Junior College.

Grant Worley

Wide receiver Anthony Thomas sprints down field with the ball as Jonathan Mackey helps to clear a path.