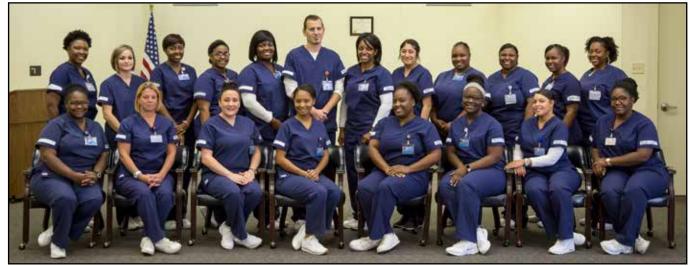

### **Sr. Vocational Nurses**

Front Row: Stephanie Johnson, Mindy Morgan, Ashley Riley, Natalie Woods, Matesha Rosborough, Jonesha Jackson, Cierra Marshall, Carnecia Allen

Second Row: Nicole Thompson, Amber Luna, Marol Stafford, Myra Bush, Alysia James, Joshua Edgar, LaKia Anderson, Sandra Gaona, Devan Derrick, Lee Stevenson, KeAundra Addison, Romesha Gines.