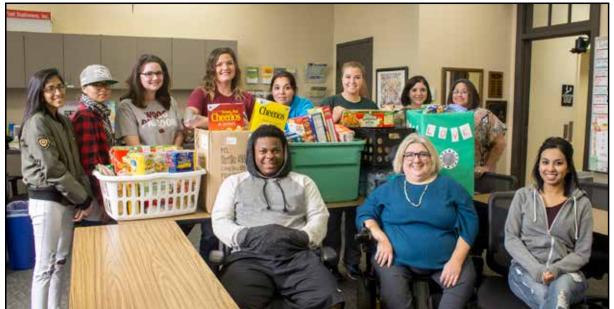

#### TRiO

TRiO members gather gifts for KC's food pantry during Thanksgiving break. The academic support group is involved in various activities both on campus and across the state.