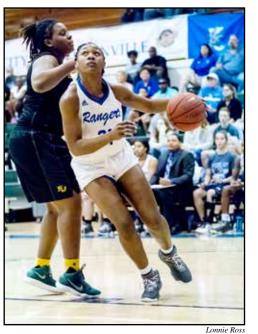

## **Region XIV Tournament**

Lansana Nwosu maneuvers around a defender as the Rangers pursue a tournament win.

Demeire Brown leaps for a rebound to steal the momentum from Blinn College.

*Lonnie Ross* Malachi Davidson flies past the Blinn defense as he becomes airborne for a goal.