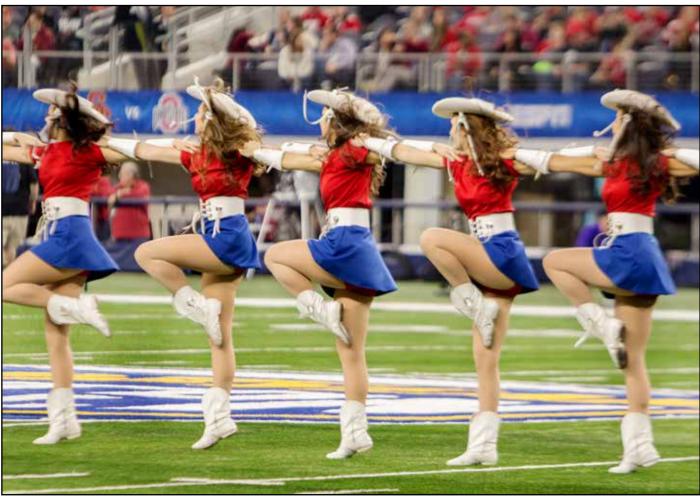

#### **Cotton Bowl Classic**

Grant Worley

Left: Freddie Jones, long-time jazz musician, plays the national anthem on his trumpet while the KC Rangerettes stand at attention.

Above: This is the 68th consecutive time the Rangerettes have performed at Cotton Bowl. This year, 67,510 people were on hand to watch the PAC 12 Conference champions USC Trojans vs. Big Ten Conference champs Ohio State Buckeyes.

The Rangerettes perform their signature routine in the pre-game show.

Grant Worley