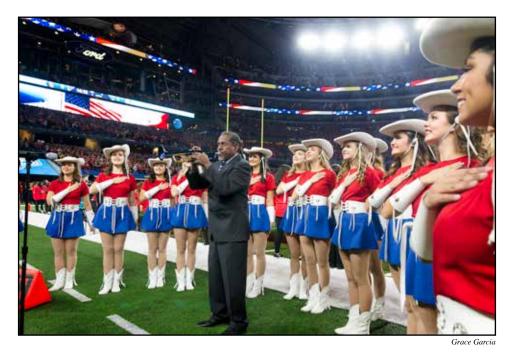

#### **Cotton Bowl Classic**

Grant Worley

Left: Freddie Jones, long-time jazz musician, plays the national anthem on his trumpet while the KC Rangerettes stand at attention.

Above: This is the 68th consecutive time the Rangerettes have performed at Cotton Bowl. This year, 67,510 people were on hand to watch the PAC 12 Conference champions USC Trojans vs. Big Ten Conference champs Ohio State Buckeyes.