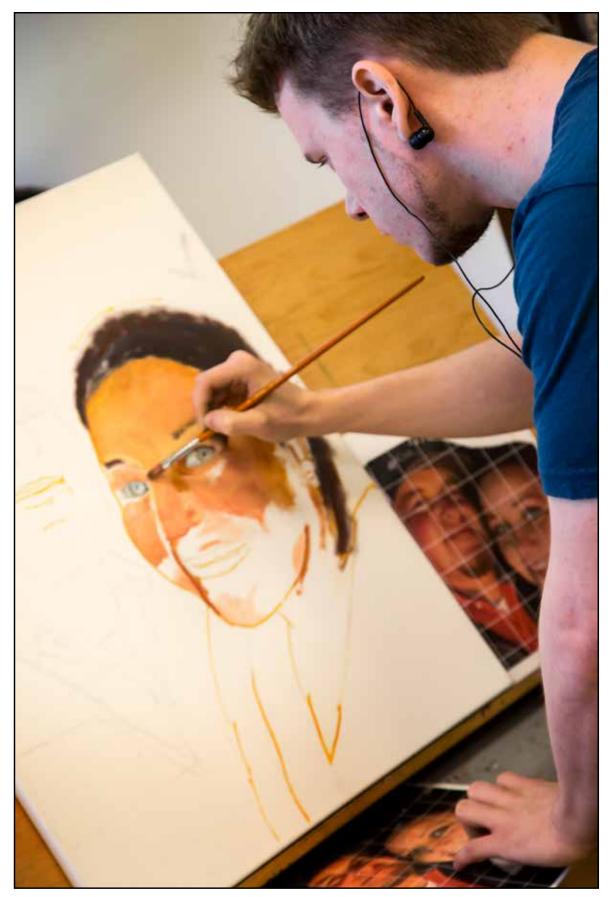

### **Liberal & Fine Arts**

Ty Engledow paints a portrait in the art studio in the Ann Dean Turk Fine Arts Center.

Art, Design and Photography students display their projects in the Spring exhibition in the Anne Dean Turk Fine Arts Gallery.