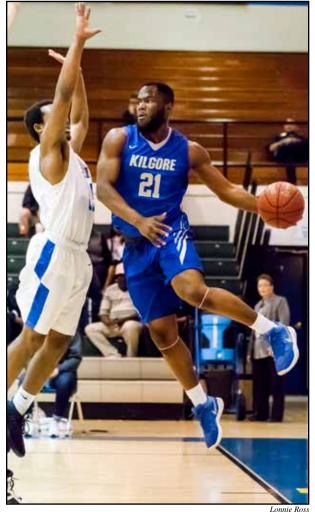

### **Rangers Basketball**

Seated, from left: Demeire Brown, Kur Ayol, Samory Gueye, Assane Ndiaye, Daytone Jennings, Tavion Atkinson, Davon Newton. Standing: Brian Hoberecht - head coach, Marquese Walker, Malachi Davidson, Chad Bowie, James Conteh, Lansana Nwosu, Darrian Grays, Jake White - assistant coach, Matthew Wilson - assistant coach.

Malachi Davidson leaps past a defender to set up for a dunk in a showdown against Cy-Fair.

Lansana Nwosu soars through the air to sink a dunk in a Rangers home game against Panola College.

Far left: Malachi Davidson makes a quick pass to a teammate to overcome the Navarro defense.