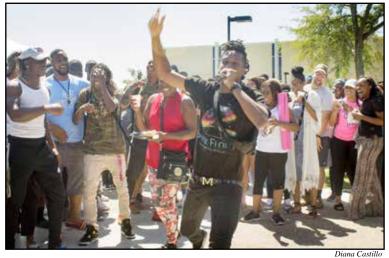

### **KC** Kickoff

KC mascot Rowdy dances with freshman Esmeralda Garza from Houston.

Above: The DJ breaks into a groove to hype the crowd during KC Kick-Off.

Right: Drum major and percussionist Alec Reyes, of Diboll, keeps the beat as the Ranger Band plays through some of their football game songs for the fans.

Elizabeth Lumpkin

KC students get in the school spirit while cheering on Rowdy during his "dance off" in the middle of Mike Miller Plaza.

Diana Castillo

KC Mascot Rowdy entertains students during the "dance off" by doing the worm.