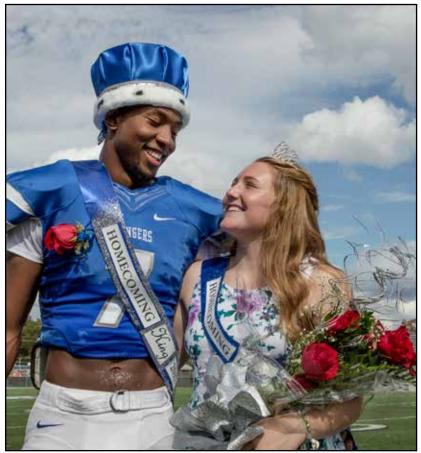

### **Homecoming 2017**

Zecharius Nash-Kelly and Madison Darwish are crowned KC Homecomg King and Queen during pregame festivities.

Rangerettes perform a pom routine at halftime.

Alma Cedillo

Rangers tailback Demarcus Smith (4) carries the football for extra yardage during KC's homecoming game against Trinity Valley Community College. The Rangers knocked #3 ranked TVCC Cardinals down a notch with a 37-31 win.