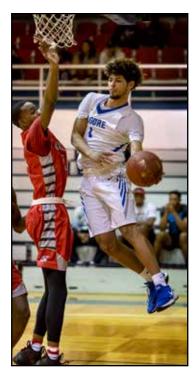

### **Rangers Basketball**

Seated, from left: Demeire Brown, Kur Ayol, Samory Gueye, Assane Ndiaye, Daytone Jennings, Tavion Atkinson, Davon Newton. Standing: Brian Hoberecht - head coach, Marquese Walker, Malachi Davidson, Chad Bowie, James Conteh, Lansana Nwosu, Darrian Grays, Jake White - assistant coach, Matthew Wilson - assistant coach.

Malachi Davidson leaps past a defender to set up for a dunk in a showdown against Cy-Fair.

Lansana Nwosu soars through the air to sink a dunk in a Rangers home game against Panola College.

Far left: Malachi Davidson makes a quick pass to a teammate to overcome the Navarro defense.

Center: Lansana Nwosu jumps for the big dunk.

Left: Davon Newton slams home a powerful goal as the Rangers take on Navarro College.