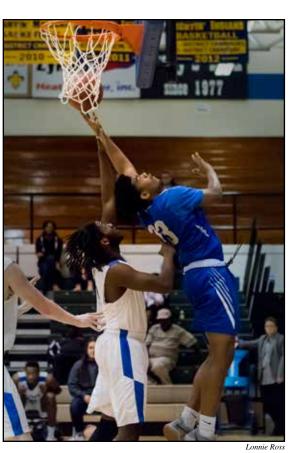

### **Rangers Basketball**

Seated, from left: Demeire Brown, Kur Ayol, Samory Gueye, Assane Ndiaye, Daytone Jennings, Tavion Atkinson, Davon Newton. Standing: Brian Hoberecht - head coach, Marquese Walker, Malachi Davidson, Chad Bowie, James Conteh, Lansana Nwosu, Darrian Grays, Jake White - assistant coach, Matthew Wilson - assistant coach.

Malachi Davidson leaps past a defender to set up for a dunk in a showdown against Cy-Fair.

Lansana Nwosu soars through the air to sink a dunk in a Rangers home game against Panola College.

Far left: Malachi Davidson makes a quick pass to a teammate to overcome the Navarro defense.

Center: Lansana Nwosu jumps for the big dunk.

Left: Davon Newton slams home a powerful goal as the Rangers take on Navarro College.