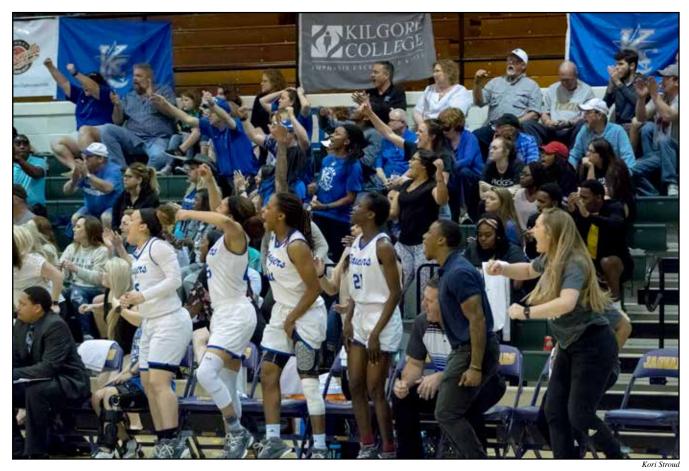

The Lady Rangers gather in the stands with fans to celebrate yet another victory in their outstanding 2017-2018 season.

Oluwatunmise Amusa high-fives her teammates during a fast-paced Lady Rangers basketball game against Angelina College. The Lady Rangers went on to defeat Angelina 71-70.