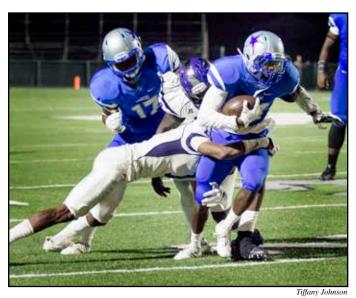

Left: Quarteback Roger McCuller jumps to celebrate with wide receiver Lucky Daniels in a game with Arkansas Baptist. Below: Tailback Demarcus Smith breaks through the Blinn College defensive line to move down field.