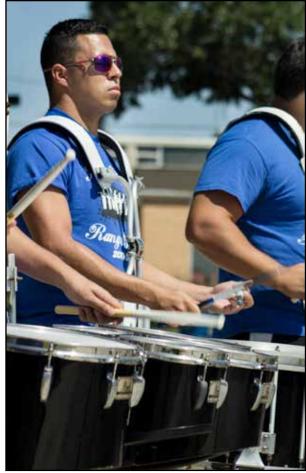

### **KC** Kickoff

KC mascot Rowdy dances with freshman Esmeralda Garza from Houston.

Above: The DJ breaks into a groove to hype the crowd during KC Kick-Off.

Right: Drum major and percussionist Alec Reyes, of Diboll, keeps the beat as the Ranger Band plays through some of their football game songs for the fans.