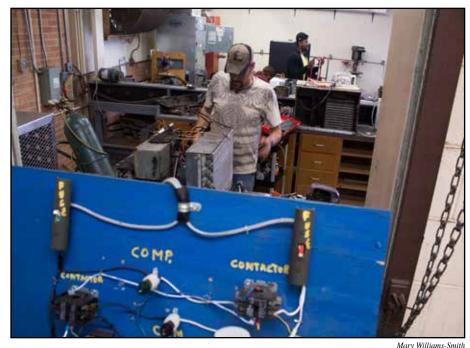

### **Technical Vocational at Longview**

Michael Clair, Omaha, works in the industrial maintenance shop at the KC-Longview campus.

Charles Childers, diesel technology instructor, explains the best location to set jacks during a class discussion at KC—Longview.

Mary Williams-Smith Kenneth Rhodes, Diana, checks the efficiency of a refrigeration unit during a class lab.

Nathanial Woodward, practices his lab work in the HVACR department at KC-Longview.