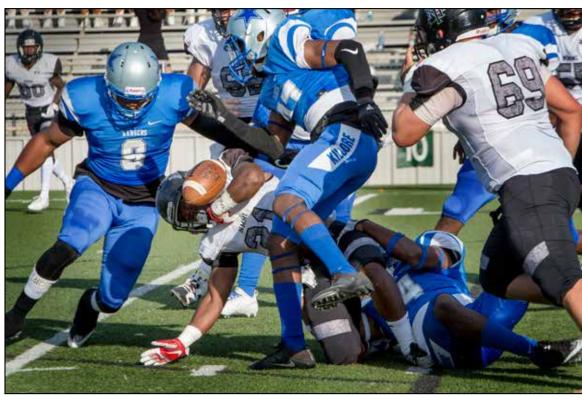

### **Ranger Football**

Zecharius Nash-Kelly makes a flying leap past a defender in the Rangers game against Tyler Junior College.

Grant Worley

Wide receiver Anthony Thomas sprints down field with the ball as Jonathan Mackey helps to clear a path.

Left: Quarteback Roger McCuller jumps to celebrate with wide receiver Lucky Daniels in a game with Arkansas Baptist. Below: Tailback Demarcus Smith breaks through the Blinn College defensive line to move down field.

Tiffany Johnson

Tiffany Johnson

Defensive end Shaakr Smith takes down an opposing player from New Mexico Military Academy, forcing a fumble.

Grant Worley