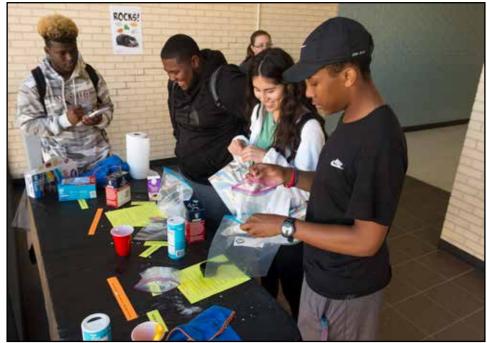

### **Math & Science**

Chemistry instructor Elena Ignatchenko demonstrates the properties of luminescent materials during the Science Department's Mole Day presentation.

Joselyn Reyes, Tyrese Sheffield, Malik Clark and Moises Ela Nchama making ice cream in plastic bags in the Engineering and Science Building for Mole Day.