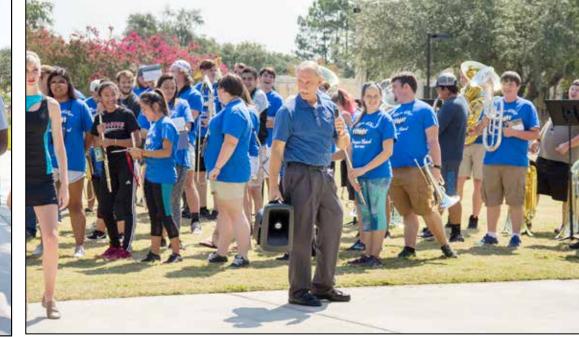

#### **Director**

Ranger Band Director Glenn Wells leads the band in a performance of "You'd Be So Nice to Come Home To" at the pep rally.

Alma Cedillo