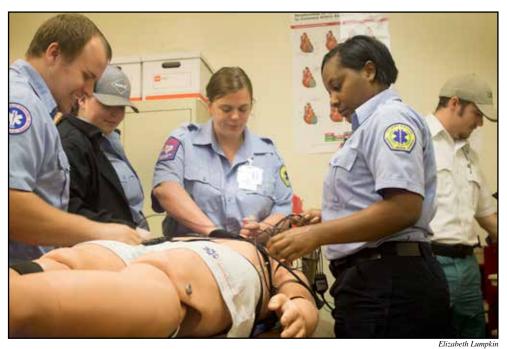

Mathis Hamilton, Longview, with fellow students Amy Kidwell, Longview, and Jasmine Jackson, Longview, demonstrate resuscitation on a practice mannequin.