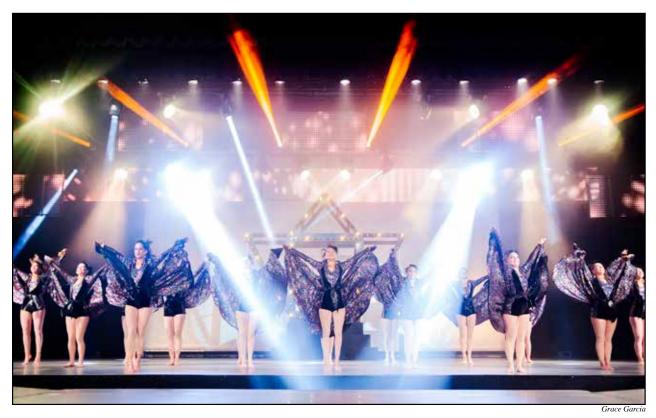

#### **Revels**

Rangerettes perform their Broadway routine "Follow Your Dreams."

## **Live Your**

### **Best Life**

**Left:** The 778th Line 'Rettes use props during Act II's opening number of "The Greatest Show."

**Below:** The Rangerette Managers help with a between-set skit as Beyonce's "Put a Ring on It" is set to beat poetry.