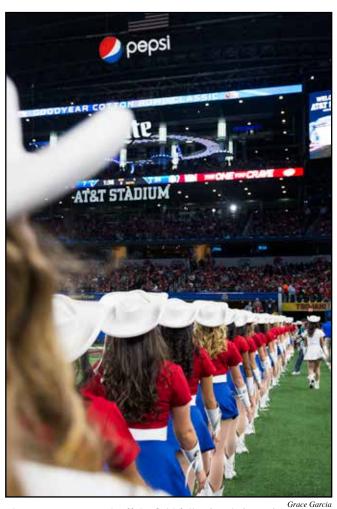

#### 82nd Annual GoodYear

The Rangerette performance is displayed on the Jumbotron in AT&T Stadium in Arlington. The stadium seats 80,000 and is tied as the fifth largest stadium in the NFL by seating capacity with the Los Angeles Memorial Coliseum. It also has the world's 24th largest high definition video screen, which hangs from 20-yard line to 20-yard line.

Grace Garcia

The Rangerettes march off the field following their routine.

KC Rangerette officers lead the line during the pre-game performance.

Grace Garcia The Dallas Cowboys Cheerleaders talk to the Rangerettes before the game and encourage them to try out for the iconic NFL squad after college.