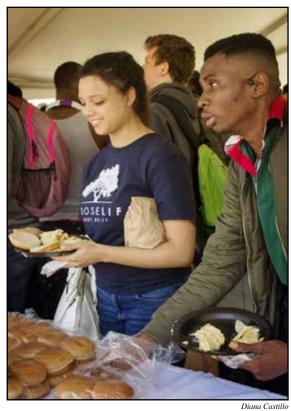

Leandra Gilbert, left, and Caleb Bouetou help themselves to hamburgers during KC Kick-Off, courtesy of Aramark.