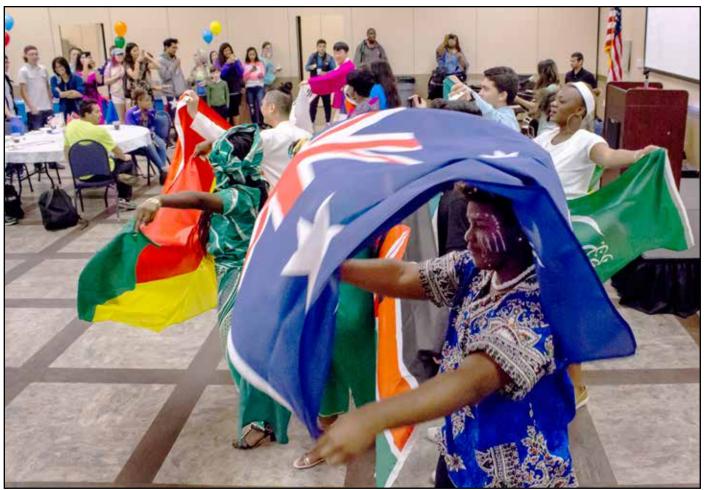

Moises Ela Nchama participates in an interpretive dance performance with flags during Cultural Awareness Day.

Grant Worley

Bernice Donou, freshman, represents her culture of Beni by donning her native attire.