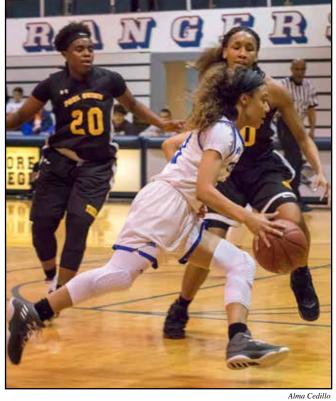

### **Homecoming 2017**

Zecharius Nash-Kelly and Madison Darwish are crowned KC Homecomg King and Queen during pregame festivities.

Rangerettes perform a pom routine at halftime.

Alma Cedillo

Rangers tailback Demarcus Smith (4) carries the football for extra yardage during KC's homecoming game against Trinity Valley Community College. The Rangers knocked #3 ranked TVCC Cardinals down a notch with a 37-31 win.