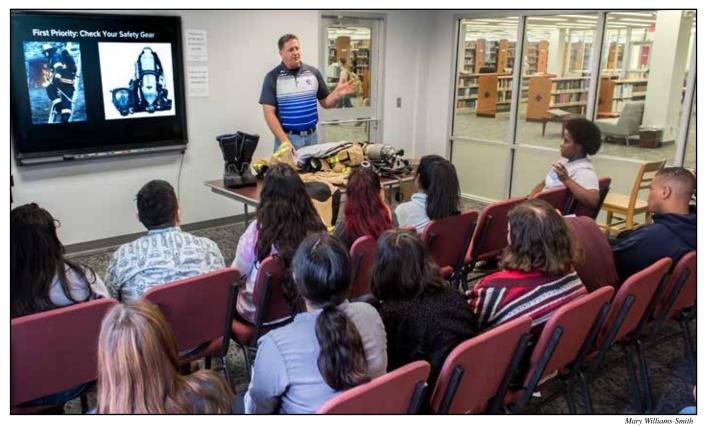

KC Fire Academy Director and veteran firefighter informs West Rusk High School students about a career as a firefighter.

KC instructors Kristi Kleinig and Carla Gleaton deliver a speech about careers as Physical Therapy Assistants.