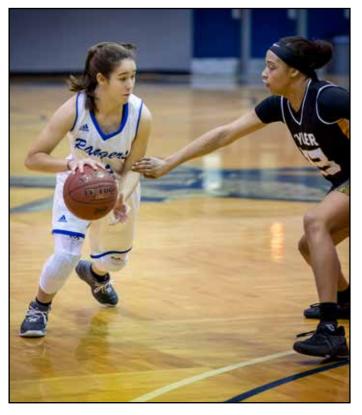

### **Lady Rangers**

Seated, from left: Henessey Handy, Alicia Mardis, Richelle Velez, Christina Lindsey, Courtney Parramore, Oluwatunmise Amusa; Standing: Chris Godfrey - assistant coach, Mike Simmons - assistant coach, Julia McKeathen, Paula Esteban, Alex Strawhorn, Patience Idoko, Tyra Cormier, McKayla Traweek, Danielle Meador, Alexus Moore, Jade Thurmon, Liz Alverado, Anna Nimz - head coach.

Paula Esteban, a Lady Ranger from Madrid, Spain, works her way past an opponent from Tyler Junior College.