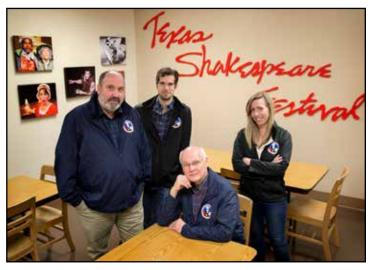

**From left**: Melonie Bonner (supervisor), Summorrow Robertson (support specialist) and Brittany Stoker (support specialist).

**Standing, from left**: John Dodd (managing director), Matthew Simpson (associate artistic director, director of development) and Meaghan Simpson (associate artistic director, associate casting director). Seated: Raymond Caldwell (founder and artistic director).