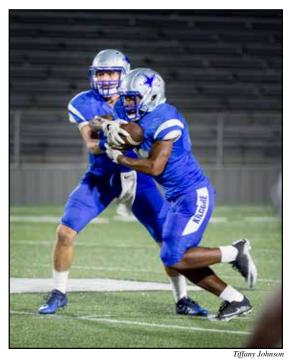

Quarterback Roger McCuller completes a handoff as the Rangers take on Arkansas Baptist.

Quarterback Jacob Frazier sprints out of a pileup of TJC linemen.

Zecharius Nash-Kelly catches a pass as the Rangers battle it out with Arkansas Baptist.