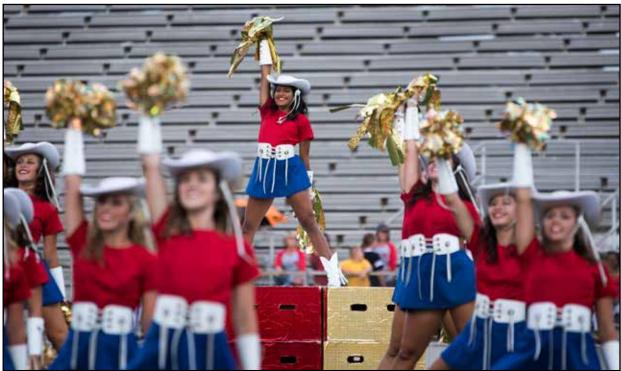

#### 82nd Annual GoodYear

The Rangerette performance is displayed on the Jumbotron in AT&T Stadium in Arlington. The stadium seats 80,000 and is tied as the fifth largest stadium in the NFL by seating capacity with the Los Angeles Memorial Coliseum. It also has the world's 24th largest high definition video screen, which hangs from 20-yard line to 20-yard line.

Grace Garcia

The Rangerettes march off the field following their routine.

KC Rangerette officers lead the line during the pre-game performance.

Grace Garcia The Dallas Cowboys Cheerleaders talk to the Rangerettes before the game and encourage them to try out for the iconic NFL squad after college.