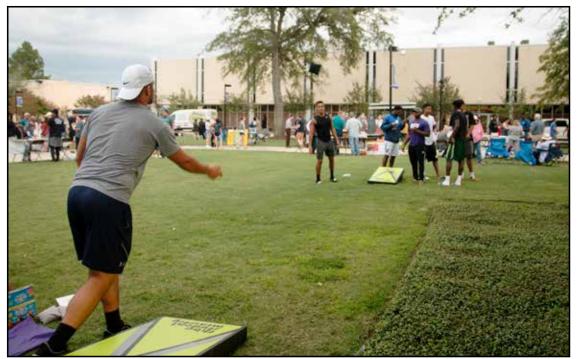

### **Party In The Plaza**

Cierra Burningham eats a cookie during the party.

Dina Robinson

Grace Garcia

Above: KCPD Sergeant Sammy Wagner watches Kelsi Hunter, Jefferson, try to walk a straight line while wearing drunk goggles.

Center: Students participate in field events during the Party in the Plaza.

Bottom: Dallas Stone and Keith Rothra from Judson Community Baptist Church play music for the students in Lee Miller Plaza.

Grace Garcia