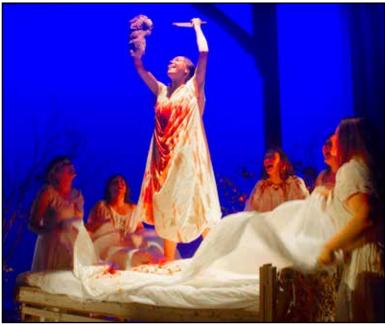

Elizabeth Lumpkin

Abigail (Madison Gable) sacrifices a rabbit while practicing witchcraft.

Chloe, portrayed by Georgie Dumas, refuses a drink offered to her by Lazarus Salinas in "Good Kids."

Theatre instructor Meghan Potter (far left) directs students as they build the set for "Good Kids" in Stagecraft class.