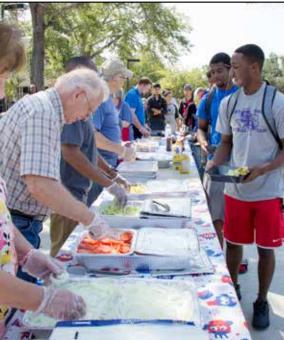

### Campus Events

**Right:** Carter BloodCare staff member Michael Welch finds a vein so Helena Rogers, from Madisonville, can donate blood.

**Below:** Shelly Lindsey, from Kilgore, and Manuel Cazares, from Liberty City, give out scones from Student Government Association to KC students.

Elizabeth Lumpkin

Latasha Goodwyn, director of the Adult Education and Literacy program, introduces the public to the new computer lab at KC Longview.

Karen Rea, of Latinos En Accion, prepares tacos for students and faculty during Spring registration.