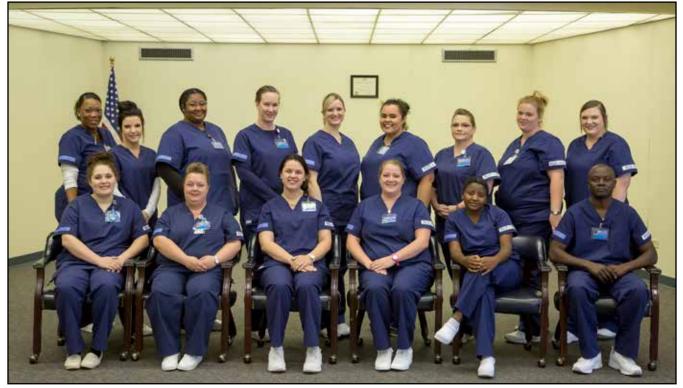

### **Jr. Vocational Nurses**

**Front Row**: Shelly Stansbury, Jessica Miszkwitz, Rebeccah Tapia, Megan Weldon, Damackline Nyabuto, Thomas Oirere **Second Row**: Myrisha Peoples, Summer Sheridan, Lydia Johnson, Kimberly Jordan, Brendy Tidwell, Alexandra Day, Tracy Allen, Alisha Rivera, Jaclyn Wilson.