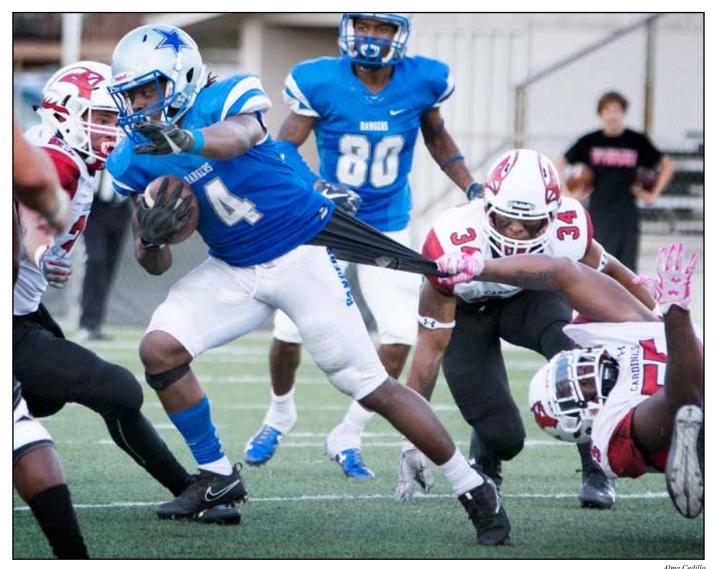

### **Homecoming 2017**

Zecharius Nash-Kelly and Madison Darwish are crowned KC Homecomg King and Queen during pregame festivities.

Rangerettes perform a pom routine at halftime.

Alma Cedillo

Rangers tailback Demarcus Smith (4) carries the football for extra yardage during KC's homecoming game against Trinity Valley Community College. The Rangers knocked #3 ranked TVCC Cardinals down a notch with a 37-31 win.