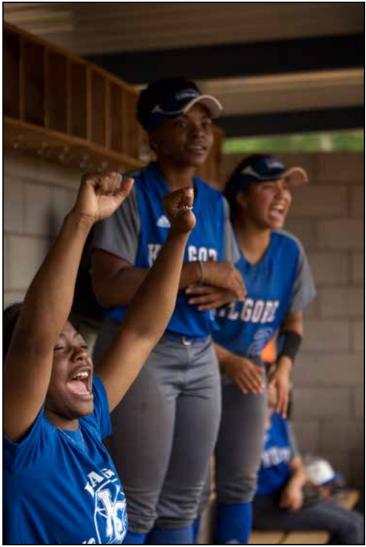

Manny Almanza, the Voice of Ranger Sports, broadcasts during the Rangers softball game against Navarro College.

Team trainer Courtney Jenkins attends to pitcher Devyn Power.

#### **Rangers Softball**

Makenna Bell makes a play to tag out a runner making a slide for the base.

Shelby Edwards extends her mitt to snag a ball as it flies through the strike zone.

Camille Freudensprung lands a major hit in the Rangers game against Navarro College.

#### **Ranger Softball**

Ranger softball teammates Cailon Palmer, Kaitlin Hunter and Alyssa Maldonado cheer on their team as they take on TJC.

Grant Worley

Kaitlin Hunter stretches to catch a ball at first base to tag out an advancing runner in the final game of the season.