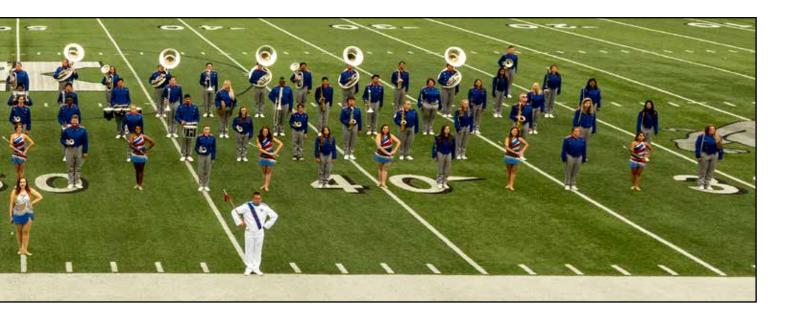

#### **Director**

Ranger Band Director Glenn Wells leads the band in a performance of "You'd Be So Nice to Come Home To" at the pep rally.

Alma Cedillo

#### **Twirlers**

Above: Taylor Majors Left: Feature Twirler Abigail Rhodes From left: Taylor Majors, Alicia Fields, Haille Stephenson, Cameron Wildt, Bridgette Valdetero, Morgan Moser, Ashleigh Douglas, Isabella McAvoy, Morgan Turner, Kim Davis, Tricia Still, Jennifer Robinson, Brenda Perez. Center: Abigail Rhodes

## Range

Assistant Director Shelley Wayne, Director Dana Blair