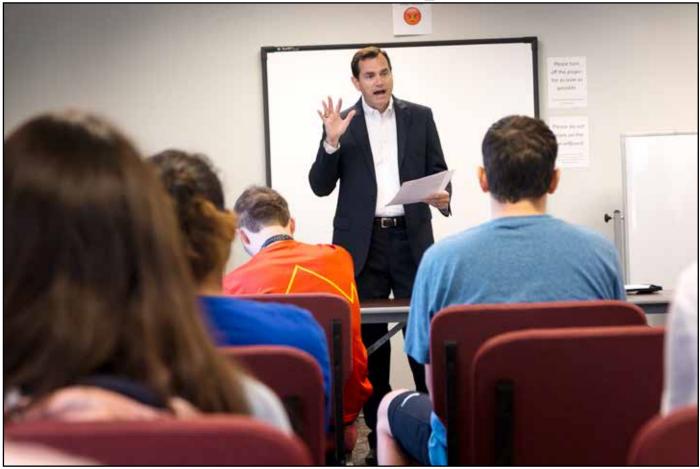

### **Professional Speakers**

Kilgore Police Chief Todd Hunter breaks down the details about working in the law enforcement field for KC students.

Grace Garcia

The "Day in the Life" series featured professional speakers from various career fields and gave students the opportunity to find out what it's like to work in a job which interests them.

Speakers included a police chief, licensed counselor, a nurse, physical therapy assistants, a firefighter and a process engineer.

KC students and local high school students were able to ask questions and learn about real-life experiences of professionals who had been working in their chosen profession for many years.