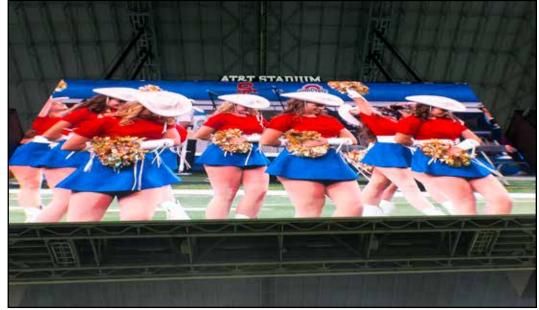

#### 82nd Annual GoodYear

The Rangerette performance is displayed on the Jumbotron in AT&T Stadium in Arlington. The stadium seats 80,000 and is tied as the fifth largest stadium in the NFL by seating capacity with the Los Angeles Memorial Coliseum. It also has the world's 24th largest high definition video screen, which hangs from 20-yard line to 20-yard line.