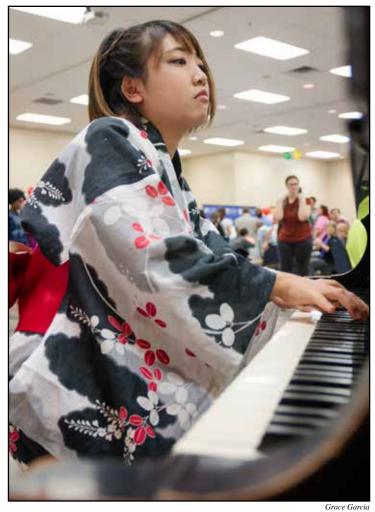

### **Cultural Awareness Day**

Kiwako Fukui performs an instrumental piece during Cultural Awareness Day.

William Whiteley and Ayu Arasni perform a duet during the entertainment portion of the program.

Sanam Saleem from Pakistan shows off her traditional garment during a Bollywood routine.