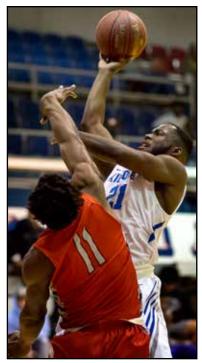

### **Rangers Basketball**

Seated, from left: Demeire Brown, Kur Ayol, Samory Gueye, Assane Ndiaye, Daytone Jennings, Tavion Atkinson, Davon Newton. Standing: Brian Hoberecht - head coach, Marquese Walker, Malachi Davidson, Chad Bowie, James Conteh, Lansana Nwosu, Darrian Grays, Jake White - assistant coach, Matthew Wilson - assistant coach.

Malachi Davidson leaps past a defender to set up for a dunk in a showdown against Cy-Fair.

Lansana Nwosu soars through the air to sink a dunk in a Rangers home game against Panola College.

Far left: Malachi Davidson makes a quick pass to a teammate to overcome the Navarro defense.

Center: Lansana Nwosu jumps for the big dunk.

Left: Davon Newton slams home a powerful goal as the Rangers take on Navarro College.