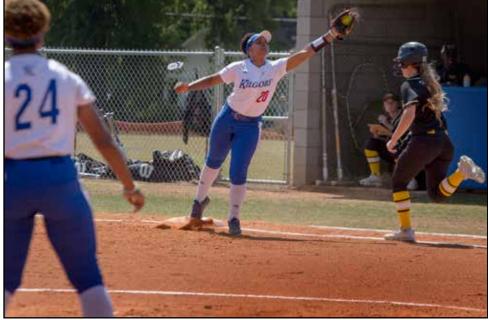

#### **Rangers Softball**

Makenna Bell makes a play to tag out a runner making a slide for the base.

Shelby Edwards extends her mitt to snag a ball as it flies through the strike zone.

Camille Freudensprung lands a major hit in the Rangers game against Navarro College.

#### **Ranger Softball**

Right: Christina Herrera watches anxiously from the dugout as her teammates play against the TJC Lady Apaches. The Rangers won the game, marking KC's first-ever home win against TJC in school history.

#### **Ranger Softball**

Ranger softball teammates Cailon Palmer, Kaitlin Hunter and Alyssa Maldonado cheer on their team as they take on TJC.

Grant Worley

Kaitlin Hunter stretches to catch a ball at first base to tag out an advancing runner in the final game of the season.