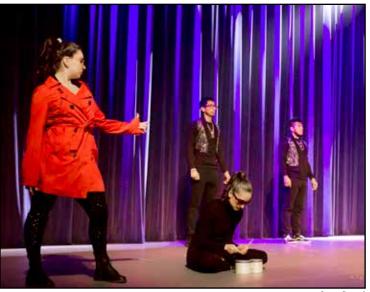

## **KC** Theatre

Elizabeth Lumpkin

The people of Salem gather in the courthouse while Madison Gable as Abigail describes her vision of a phantom bird in KC Theatre's production of "The Crucible" by Arthur Miller.

Elizabeth Lumpkin

Abigail (Madison Gable) sacrifices a rabbit while practicing witchcraft.

Chloe, portrayed by Georgie Dumas, refuses a drink offered to her by Lazarus Salinas in "Good Kids."

Theatre instructor Meghan Potter (far left) directs students as they build the set for "Good Kids" in Stagecraft class.

Tiffany Johnson Griffin O'Neal, Bucky Vandoren and Stephanie Barajas perform a scene from "Variations on the Death of Trotsky" from "All in the Timing."